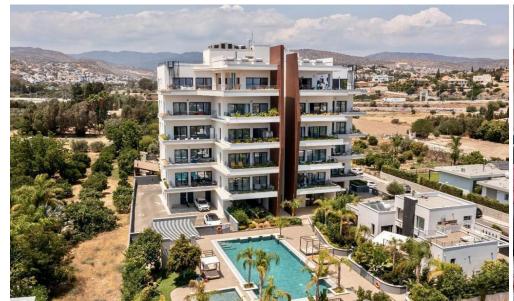

## 2 Bedroom Apartment for Sale in Germasogeia, Limassol District

For sale 2-bedroom apartment in a luxury residential complex. Furnished. Built-in wardrobes and high-quality interior decoration. Air conditioning in all rooms. The apartment includes 2 bedrooms, a spacious open-plan living room/kitchen opening onto a large balcony, a bathroom and a guest toilet. Additional small balcony for storage. Alarm system, VRV cooling system and underfloor heating are installed. Dedicated covered parking space and storage room. The building has a common lobby, an outdoor gym, saunas, indoor and outdoor showers, an adult pool and a children's pool, a playground. The house is located in the prestigious tourist area of Germasogeia, within walking distance of al...