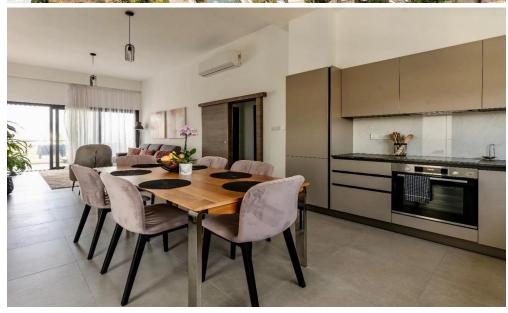

## 2 Bedroom Apartment for Sale in Germasogeia, Limassol District

For sale 2-bedroom apartment in a luxury residential complex. Furnished. Built-in wardrobes and high-quality interior decoration. Air conditioning in all rooms. The apartment includes 2 bedrooms, a spacious open-plan living room/kitchen opening onto a large balcony, a bathroom and a guest toilet. Additional small balcony for storage. Alarm system, VRV cooling system and underfloor heating are installed. Dedicated covered parking space and storage room. The building has a common lobby, an outdoor gym, saunas, indoor and outdoor showers, an adult pool and a children's pool, a playground. The house is located in the prestigious tourist area of Germasogeia, within walking distance of al...