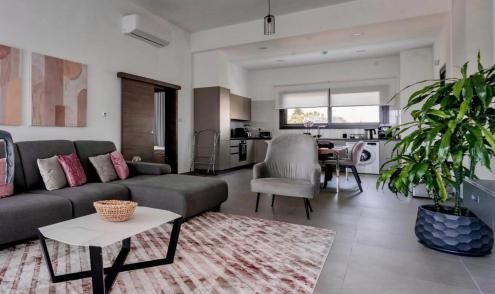

## 2 Bedroom Apartment for Sale in Germasogeia, Limassol District

For sale 2-bedroom apartment in a luxury residential complex. Furnished. Built-in wardrobes and high-quality interior decoration. Air conditioning in all rooms. The apartment includes 2 bedrooms, a spacious open-plan living room/kitchen opening onto a large balcony, a bathroom and a guest toilet. Additional small balcony for storage. Alarm system, VRV cooling system and underfloor heating are installed. Dedicated covered parking space and storage room. The building has a common lobby, an outdoor gym, saunas, indoor and outdoor showers, an adult pool and a children's pool, a playground. The house is located in the prestigious tourist area of Germasogeia, within walking distance of al...