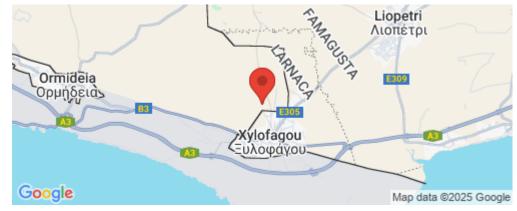

Covered Area 96

Amenities

Location

Location: Xylofagou Coordinates: 34.9867 / 33.8461

Region: Larnaca