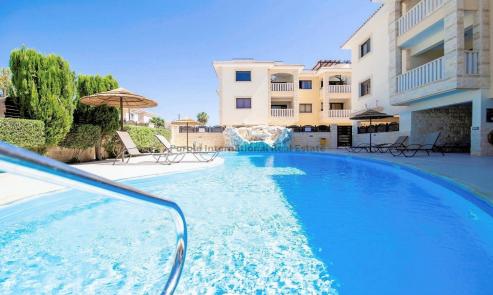

The two double bedrooms features floor-to-ceiling fitted wardrobes, ensuring ample storage space. The master bedroom enjoys an en-suite shower room and also access to the veranda.

1/8

Residents can enjoy access to a communal swimming pool ...