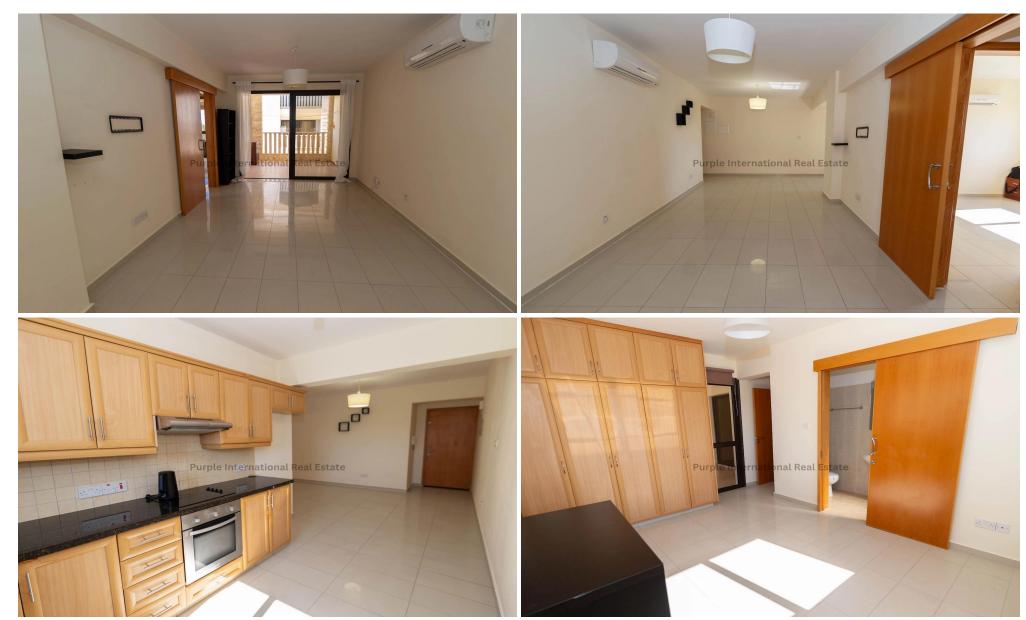

As you step inside the apartment, the open plan design welcomes you with a well-appointed kitchen seamlessly flowing into a dining area and then through to the lounge. Large patio windows open onto a covered veranda ideal for enjoying all fresco dining amidst the peaceful surroundings.