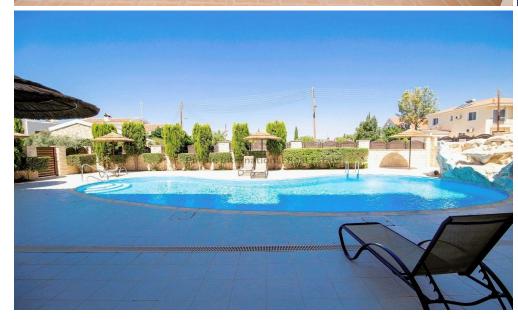

The two double bedrooms features floor-to-ceiling fitted wardrobes, ensuring ample storage space. The master bedroom enjoys an en-suite shower room and also access to the veranda.

1/8

Residents can enjoy access to a communal swimming pool ...