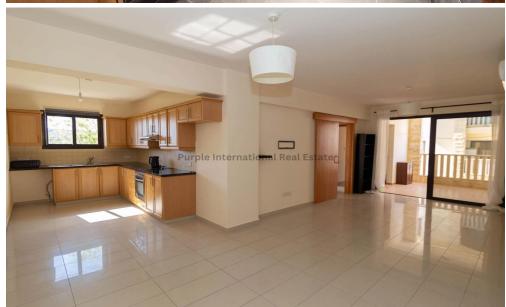

As you step inside the apartment, the open plan design welcomes you with a well-appointed kitchen seamlessly flowing into a dining area and then through to the lounge. Large patio windows open onto a covered veranda ideal for enjoying all fresco dining amidst the peaceful surroundings.