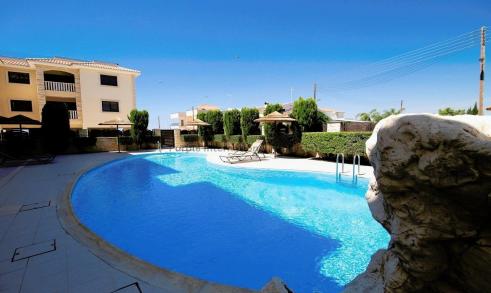

The two double bedrooms features floor-to-ceiling fitted wardrobes, ensuring ample storage space. The master bedroom enjoys an en-suite shower room and also access to the veranda.

1/8

Residents can enjoy access to a communal swimming pool ...