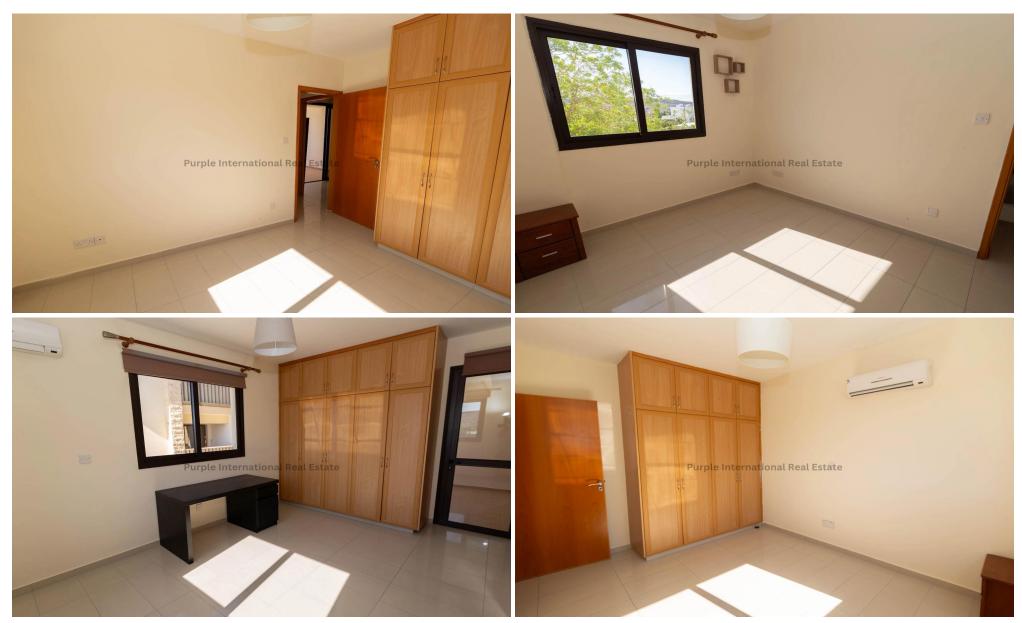

The two double bedrooms features floor-to-ceiling fitted wardrobes, ensuring ample storage space. The master bedroom enjoys an en-suite shower room and also access to the veranda.

1/8

Residents can enjoy access to a communal swimming pool ...