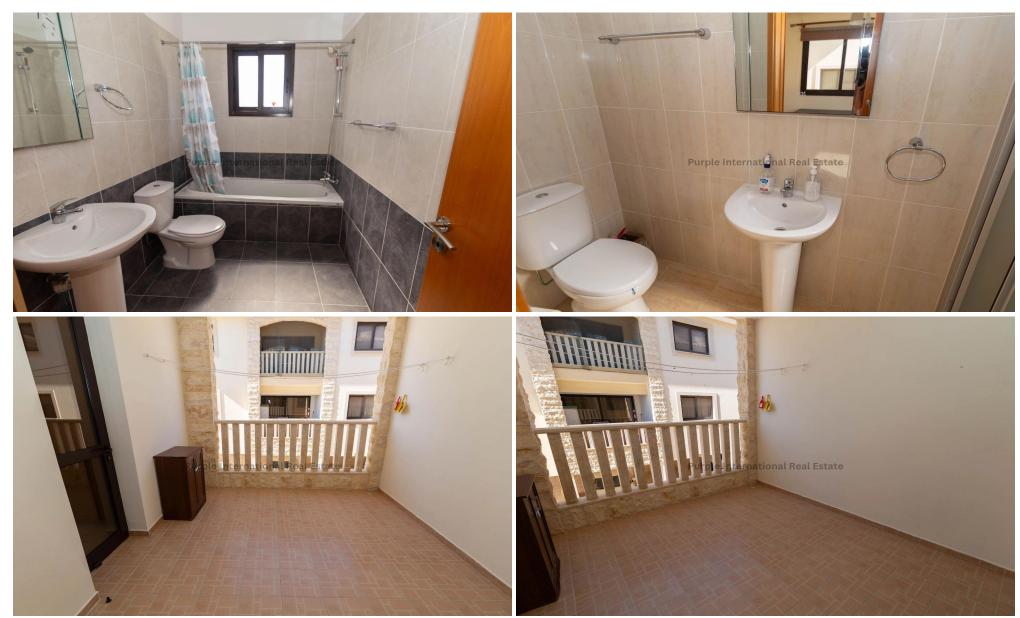

The two double bedrooms features floor-to-ceiling fitted wardrobes, ensuring ample storage space. The master bedroom enjoys an en-suite shower room and also access to the veranda.

1/8

Residents can enjoy access to a communal swimming pool ...