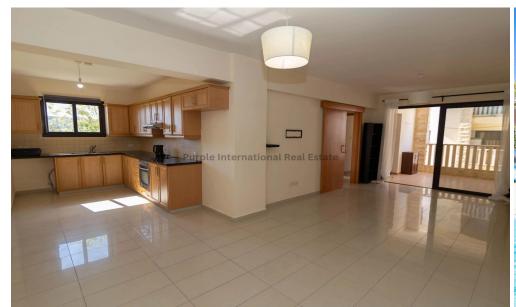

As you step inside the apartment, the open plan design welcomes you with a well-appointed kitchen seamlessly flowing into a dining area and then through to the lounge. Large patio windows open onto a covered veranda ideal for enjoying all fresco dining amidst the peaceful surroundings.