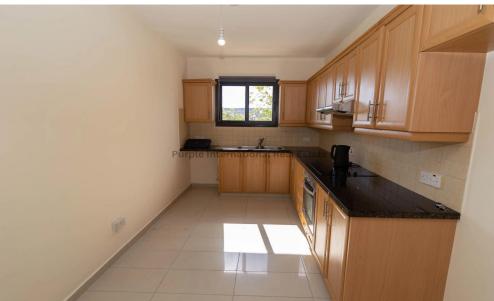

As you step inside the apartment, the open plan design welcomes you with a well-appointed kitchen seamlessly flowing into a dining area and then through to the lounge. Large patio windows open onto a covered veranda ideal for enjoying all fresco dining amidst the peaceful surroundings.