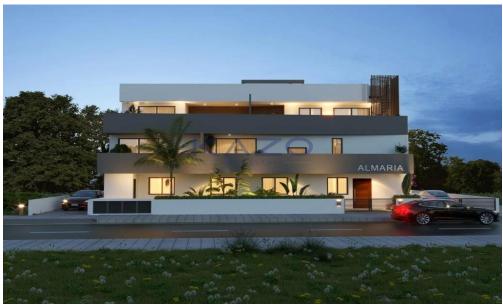

## 3 Bedroom Apartment for Sale in Kiti, Larnaca District

For sale: Modern off-plan apartment located in the heart of Kiti. This spacious ground-floor unit offers 95 m² of internal space with a practical layout, featuring three comfortable bedrooms and easy access to an elevator for your convenience. Completion is set for 2026, giving you the rare opportunity to customize certain finishes.

The apartment is designed to the highest standards, achieving energy efficiency class A. Large windows ensure plenty of natural light, and the openplan living area creates a welcoming atmosphere, perfect for both family life and entertaining guests. Quality materials and a modern aesthetic highlight both style and comfort.