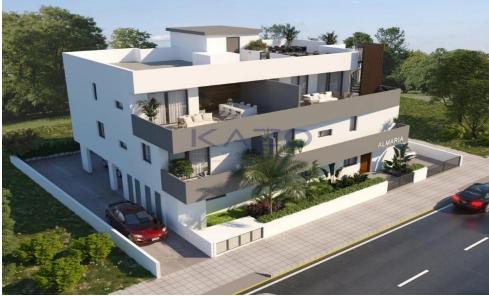

## 3 Bedroom Apartment for Sale in Kiti, Larnaca District

For sale: Modern off-plan apartment located in the heart of Kiti. This spacious ground-floor unit offers 95 m² of internal space with a practical layout, featuring three comfortable bedrooms and easy access to an elevator for your convenience. Completion is set for 2026, giving you the rare opportunity to customize certain finishes.

The apartment is designed to the highest standards, achieving energy efficiency class A. Large windows ensure plenty of natural light, and the openplan living area creates a welcoming atmosphere, perfect for both family life and entertaining guests. Quality materials and a modern aesthetic highlight both style and comfort.