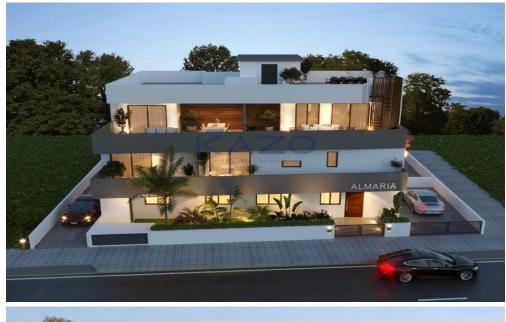

## 3 Bedroom Apartment for Sale in Kiti, Larnaca District

For sale: Modern off-plan apartment located in the heart of Kiti. This spacious ground-floor unit offers 95 m² of internal space with a practical layout, featuring three comfortable bedrooms and easy access to an elevator for your convenience. Completion is set for 2026, giving you the rare opportunity to customize certain finishes.

The apartment is designed to the highest standards, achieving energy efficiency class A. Large windows ensure plenty of natural light, and the openplan living area creates a welcoming atmosphere, perfect for both family life and entertaining guests. Quality materials and a modern aesthetic highlight both style and comfort.