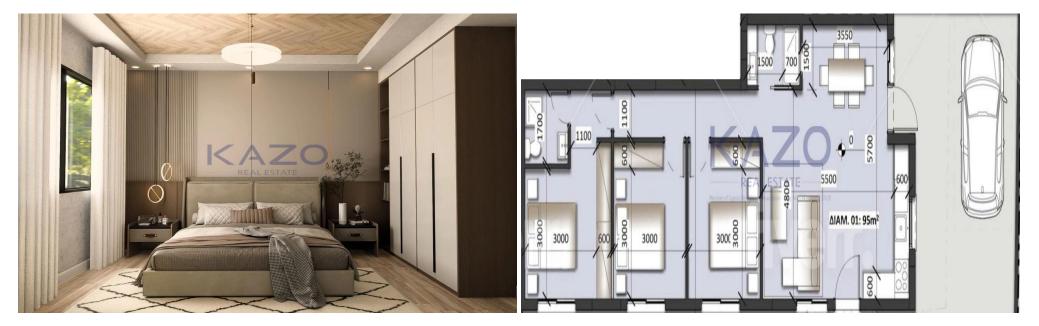

## 3 Bedroom Apartment for Sale in Kiti, Larnaca District

For sale: Modern off-plan apartment located in the heart of Kiti. This spacious ground-floor unit offers 95 m² of internal space with a practical layout, featuring three comfortable bedrooms and easy access to an elevator for your convenience. Completion is set for 2026, giving you the rare opportunity to customize certain finishes.

The apartment is designed to the highest standards, achieving energy efficiency class A. Large windows ensure plenty of natural light, and the openplan living area creates a welcoming atmosphere, perfect for both family life and entertaining guests. Quality materials and a modern aesthetic highlight both style and comfort.