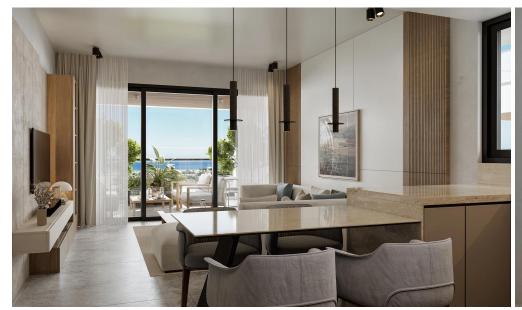

# 2 Bedroom Apartment for Sale in Livadia Larnakas, Larnaca District

Two-bedroom apartment 101, with a living area of 87,5 m<sup>2</sup>, is located on the first floor of a four-storey building in Block B.