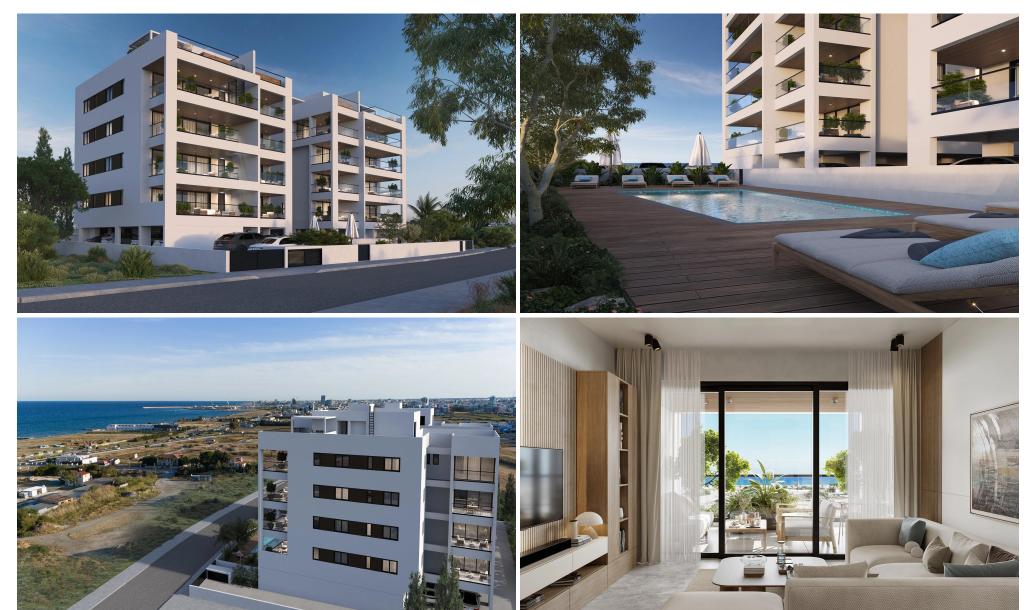

This modern residential complex is ideally located in the quiet and upcoming area of Livadia, Larnaca, just 300 meters from the sea. The development consists of two blocks (A & B), with 11 apartments in each block.

#### Key Features:

- ✓ 300 meters from the beach
- ✓ Two blocks 22 apartments total
- ✓ Common swimming pool
- ✓ Gym
- ✓ Sauna

Perfect for both permanent living and investment, combining comfort, convenience, and a prime coastal location.