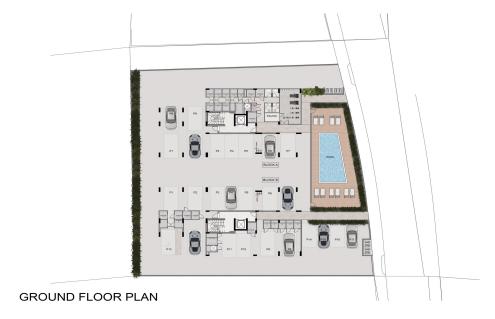

This modern residential complex is ideally located in the quiet and upcoming area of Livadia, Larnaca, just 300 meters from the sea. The development consists of two blocks (A & B), with 11 apartments in each block.

#### Key Features:

- ✓ 300 meters from the beach
- ✓ Two blocks 22 apartments total
- ✓ Common swimming pool
- ✓ Gym
- ✓ Sauna

Perfect for both permanent living and investment, combining comfort, convenience, and a prime coastal location.