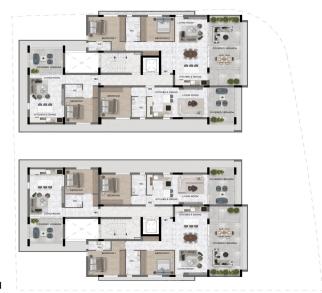

# 2 Bedroom Apartment for Sale in Livadia Larnakas, Larnaca District

Two-bedroom apartment 101, with a living area of 87,5 m<sup>2</sup>, is located on the first floor of a four-storey building in Block B.

# **Price change history**

€305 000 on Jul 12, 2025

FIRST FLOOR PLAN