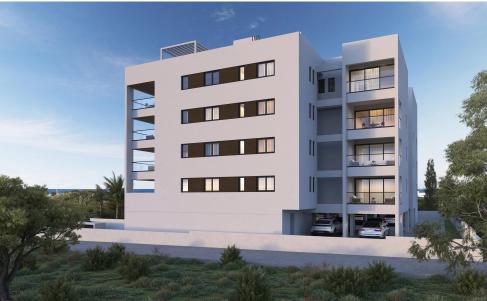

# 2 Bedroom Apartment for Sale in Livadia Larnakas, Larnaca District

Two-bedroom apartment 101, with a living area of 87,5 m<sup>2</sup>, is located on the first floor of a four-storey building in Block B.

| Property Info          |     | Plot / Area In | fo           | Additional info |                        |
|------------------------|-----|----------------|--------------|-----------------|------------------------|
| Covered Area           | 119 |                |              | Property type   | 7674<br>Apartment<br>2 |
| Covered Veranda        | 32  | Pool           | Common, Yes  |                 |                        |
| Floor Number           | 1   | Parking        | Covered, Yes |                 |                        |
| Total Number of Floors | 4   |                |              |                 |                        |