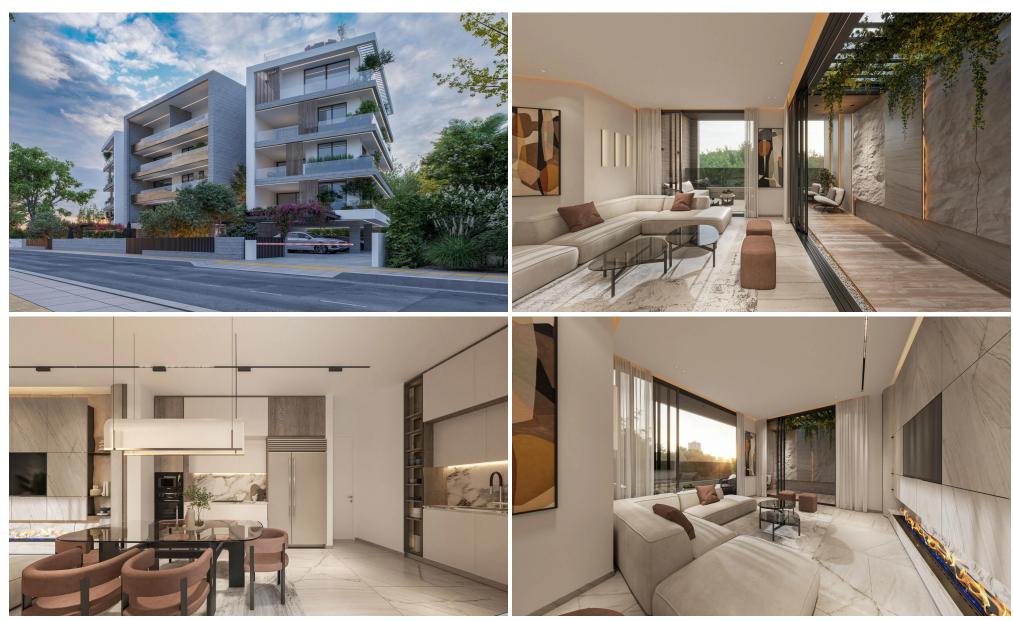

## 2 Bedroom Apartment for Sale in Germasogeia, Limassol District

Apartment for sale in a modern four-storey residential building in Germasogeia, Limassol. The complex includes elegant apartments with two and three bedrooms, with high-quality finishes that combine style and comfort. It has premium facilities such as a heated swimming pool, a fully equipped gym and a sauna. The building was built according to environmental standards and includes a photovoltaic system for energy efficiency, underfloor heating and air conditioning. The territory has modern security systems, including electric gates, alarm systems and smart home technologies. The project is just a minute's drive from the highway, 100 meters from basic amenities such as pharmacies, sup...