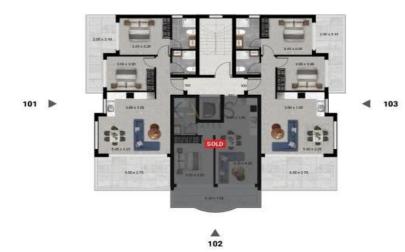

### **2 Bedroom Apartment for Sale in Limassol - Agios Athanasios**

- •2 Bedrooms •2 WC •Internal Area 75m2 Germasogeia AGIA FYLA ΑΓ. ΦΥΛΑ •Covered Veranda 23.9m2 Γερμασόγεια Limassol **Agios** •En Suite Bathroom General Hospita hanasios ενικό Νοσοκομείο •Guest WC POTAMOS TIS GERMASOGEIAS Αγ. Αθανάσιος Λεμεσού ΠΟΤΑΜΟΣ ΤΗΣ ΓΕΡΜΑΣΟΓΕΙΑΣ Storage Mesa Geitonia •Communal Pool Μέσα Γειτονιά Kato Polemidia Limassol Zoo Covered Parking Ζωολογικός 😕 Κάτω •Energy Efficiency "A" Πολεμίδια Κήπος Λεμεσού Google Map data ©2025 **Property Info** Plot / Area Info Additional info **Reference Number** 12841 75 Covered Area Property type Apartment Yes Pool **Brand New** Air Conditioning All rooms, Yes Condition Bathrooms 2 Amenities Location **Location:** Limassol - Agios Athanasios Region: Limassol • Guest WC
  - Coordinates: 34.707838772914 / 33.05063292081