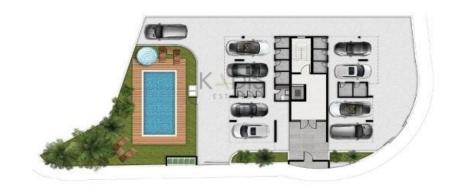

### **2 Bedroom Apartment for Sale in Limassol - Agios Athanasios**

- •2 Bedrooms •2 WC •Internal Area 75m2 Germasogeia AGIA FYLA ΑΓ. ΦΥΛΑ •Covered Veranda 23.9m2 Γερμασόγεια Limassol **Agios** •En Suite Bathroom General Hospita hanasios ενικό Νοσοκομείο •Guest WC POTAMOS TIS GERMASOGEIAS Αγ. Αθανάσιος Λεμεσού ΠΟΤΑΜΟΣ ΤΗΣ ΓΕΡΜΑΣΟΓΕΙΑΣ Storage Mesa Geitonia •Communal Pool Μέσα Γειτονιά Kato Polemidia Limassol Zoo Covered Parking Ζωολογικός 😕 Κάτω •Energy Efficiency "A" Πολεμίδια Κήπος Λεμεσού Google Map data ©2025 **Property Info** Plot / Area Info Additional info **Reference Number** 12841 75 Covered Area Property type Apartment Yes Pool **Brand New** Air Conditioning All rooms, Yes Condition Bathrooms 2 Amenities Location **Location:** Limassol - Agios Athanasios Region: Limassol • Guest WC
  - Coordinates: 34.707838772914 / 33.05063292081