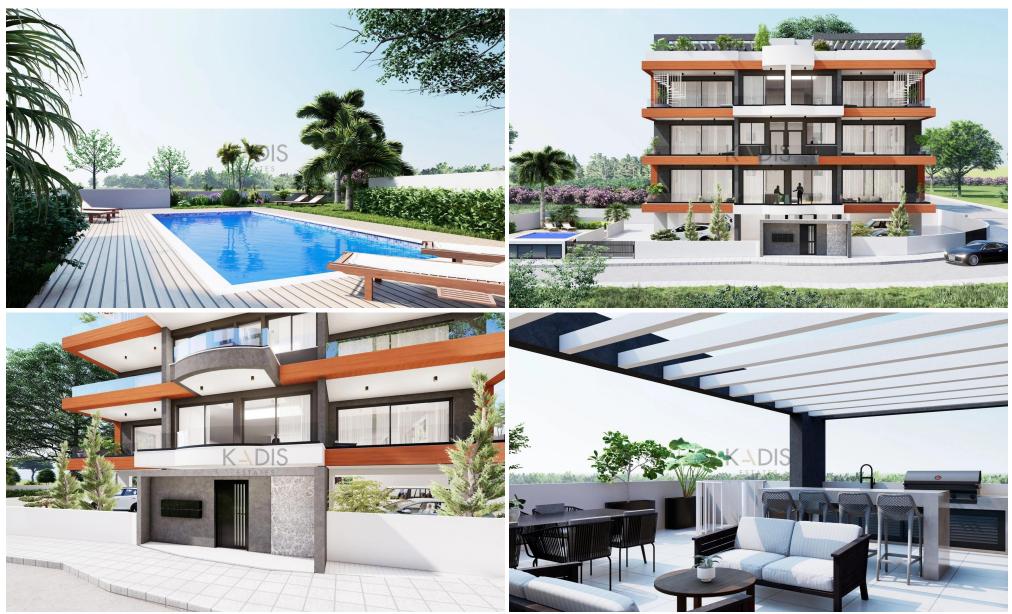

### **2 Bedroom Apartment for Sale in Limassol - Agios Athanasios**

- •2 Bedrooms •2 WC •Internal Area 75m2 Germasogeia AGIA FYLA ΑΓ. ΦΥΛΑ •Covered Veranda 23.9m2 Γερμασόγεια Limassol **Agios** •En Suite Bathroom General Hospita hanasios ενικό Νοσοκομείο •Guest WC POTAMOS TIS GERMASOGEIAS Αγ. Αθανάσιος Λεμεσού ΠΟΤΑΜΟΣ ΤΗΣ ΓΕΡΜΑΣΟΓΕΙΑΣ Storage Mesa Geitonia •Communal Pool Μέσα Γειτονιά Kato Polemidia Limassol Zoo Covered Parking Ζωολογικός 😕 Κάτω •Energy Efficiency "A" Πολεμίδια Κήπος Λεμεσού Google Map data ©2025 **Property Info** Plot / Area Info Additional info **Reference Number** 12841 75 Covered Area Property type Apartment Yes Pool **Brand New** Air Conditioning All rooms, Yes Condition Bathrooms 2 Amenities Location **Location:** Limassol - Agios Athanasios Region: Limassol • Guest WC
  - Coordinates: 34.707838772914 / 33.05063292081