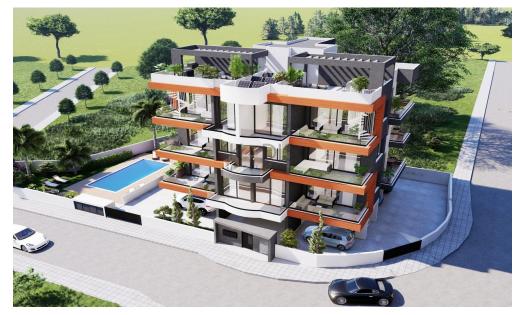

### **2 Bedroom Apartment for Sale in Limassol - Agios Athanasios**

- •2 Bedrooms •2 WC •Internal Area 75m2 Germasogeia AGIA FYLA ΑΓ. ΦΥΛΑ •Covered Veranda 23.9m2 Γερμασόγεια Limassol **Agios** •En Suite Bathroom General Hospita hanasios ενικό Νοσοκομείο •Guest WC POTAMOS TIS GERMASOGEIAS Αγ. Αθανάσιος Λεμεσού ΠΟΤΑΜΟΣ ΤΗΣ ΓΕΡΜΑΣΟΓΕΙΑΣ Storage Mesa Geitonia •Communal Pool Μέσα Γειτονιά Kato Polemidia Limassol Zoo Covered Parking Ζωολογικός 😕 Κάτω •Energy Efficiency "A" Πολεμίδια Κήπος Λεμεσού Google Map data ©2025 **Property Info** Plot / Area Info Additional info **Reference Number** 12841 75 Covered Area Property type Apartment Yes Pool **Brand New** Air Conditioning All rooms, Yes Condition Bathrooms 2 Amenities Location **Location:** Limassol - Agios Athanasios Region: Limassol • Guest WC
  - Coordinates: 34.707838772914 / 33.05063292081