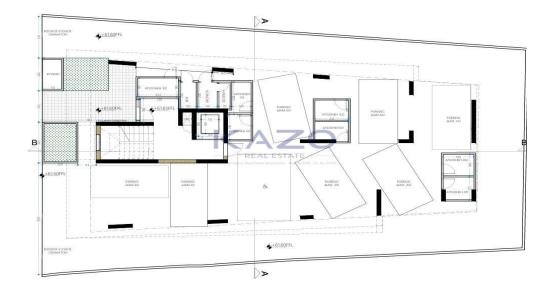

### 579m<sup>2</sup> Building for Sale in Limassol - Mesa Geitonia

For sale: A spacious off-plan apartment building offering 578.5 square meters of internal living space, perfectly suited for those seeking modern comfort and style. Designed to the highest standards, this residence boasts an A+ energy efficiency rating, ensuring lower utility costs and a smaller environmental footprint.

| Property Info                               |                                                                                                    | Plot / Area Info |                         | Additional info                                |                                |
|---------------------------------------------|----------------------------------------------------------------------------------------------------|------------------|-------------------------|------------------------------------------------|--------------------------------|
| Covered Area<br>Heating<br>Air Conditioning | 579<br>Central Heating, Yes<br>All rooms, Yes                                                      | Parking          | Covered, Yes            | Reference Number<br>Property type<br>Condition | 26529<br>Building<br>Brand New |
| Amenities                                   | Location                                                                                           |                  |                         |                                                |                                |
| • Guest WC                                  | <b>Location:</b> Limassol - Mesa Geitonia<br>Coordinates: <b>34.694056901417 / 33.042120784352</b> |                  | Region: <b>Limassol</b> |                                                |                                |