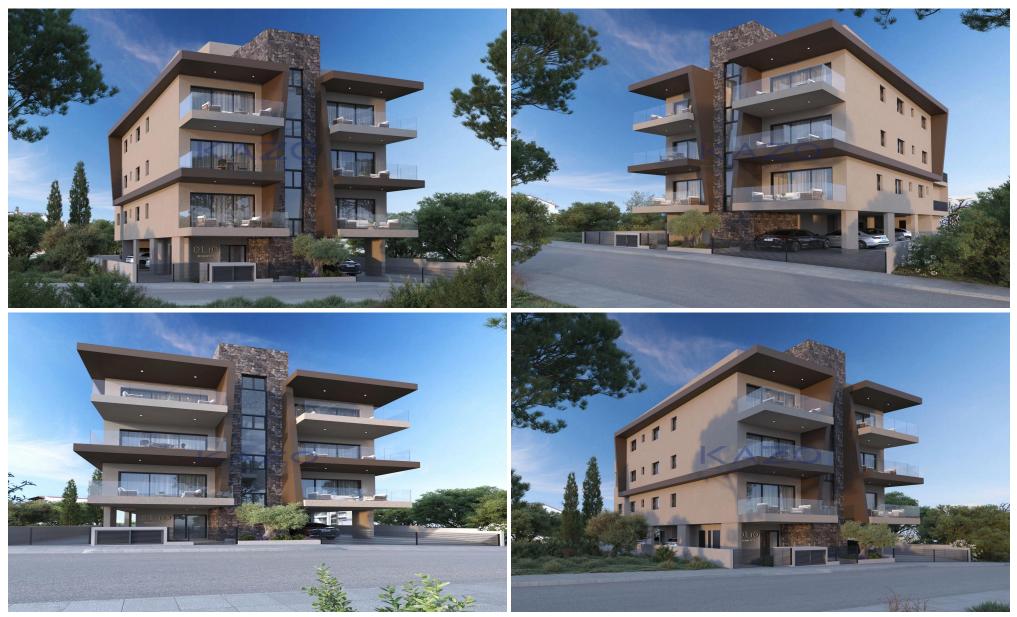

### 579m<sup>2</sup> Building for Sale in Limassol - Mesa Geitonia

For sale: A spacious off-plan apartment building offering 578.5 square meters of internal living space, perfectly suited for those seeking modern comfort and style. Designed to the highest standards, this residence boasts an A+ energy efficiency rating, ensuring lower utility costs and a smaller environmental footprint.

Located in the heart of Mesa Geitonia, this area is known for its vibrant atmosphere, excellent infrastructure, and convenient access to schools, supermarkets, and other amenities. Mesa Geitonia offers a blend of peaceful residential living and easy access to the city's business centers, making it an ideal location for families and professionals alike.