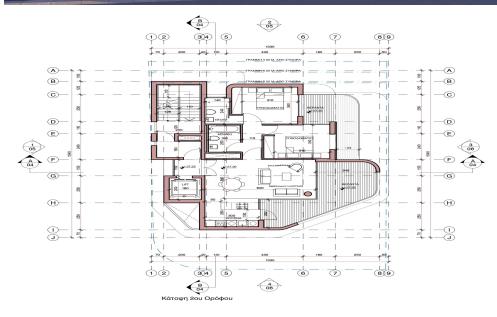

## 2 Bedroom Apartment for Sale in Larnaca District

Located on the second floor of a striking mid-rise building near Larnaca's vibrant waterfront, this two-bedroom apartment offers spacious, contemporary living with panoramic views of the new marina and port. Designed for comfort and modern elegance, the residence features openplan interiors, large windows that flood the space with natural light, and seamless indoor-outdoor flow.

| Property Info          |                         | Plot / Area Info |              | Additional info |                 |
|------------------------|-------------------------|------------------|--------------|-----------------|-----------------|
| Covered Area           | 102                     |                  |              | Reference Numb  | or <b>760</b> 2 |
| Covered Veranda        | 27                      |                  |              | Reference Numb  | ei <b>/032</b>  |
|                        |                         |                  |              | Property type   | Apartment       |
| Uncovered Veranda      | 8                       | Parking          | Covered, Yes | Condition       | Pre-Owned       |
| Floor Number           | 2                       | Tarking          | covered, res |                 |                 |
| Total Number of Floors | 8                       |                  |              | Bathrooms       | 2               |
|                        | _                       |                  |              | View            | Sea view        |
| Heating                | Underfloor Heating, Yes |                  |              |                 |                 |