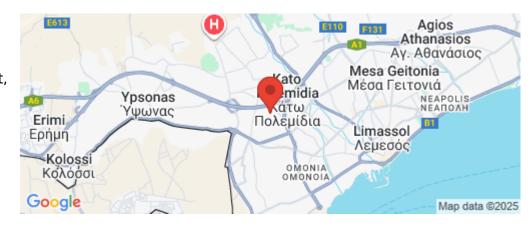

## Amenities Location

• Parking Region: **Limassol** 

Coordinates: **34.685504733464** / **33.00277945556** 

Price: €390 000 + VAT

VAT for this property is €19,500 or €74,100. VAT usually is 19%. If it is your first purchase of property, you can have VAT reduced to 5% for the first 150sq.m. of the property.