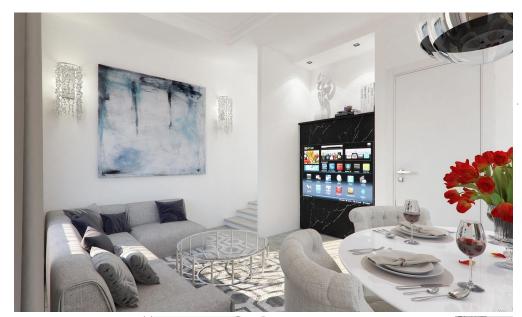

The home features spacious interiors with open-plan living areas, a private garden ideal for outdoor relaxation, and high-quality finishes throughout — including built-in wardrobes, laminate flooring in the bedrooms, double-glazed windows, and European-standard sanitary ware. Additional conveniences include solar water heating and an intercom entry system.