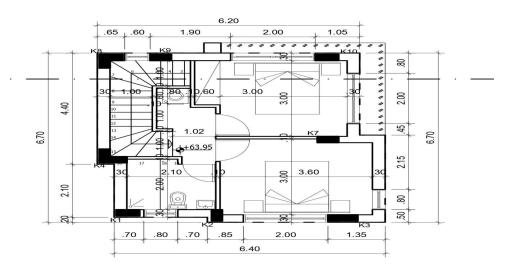

o 5% for the first 150sq.m. of the property.

| VAT <b>Excluded</b> | Evaluated     | Title transfer fee       | None            | Common evnences | Nama |
|---------------------|---------------|--------------------------|-----------------|-----------------|------|
|                     | Price per SQM | €4 937.00/m <sup>2</sup> | Common expenses | None            |      |

## **Representative: RealDeal Estates**

| Registration number | 1311  | Email      | info@realdeal.cy                          |
|---------------------|-------|------------|-------------------------------------------|
| License number      | 347/E | Legal name | Esperia Estates (Limassol-Paphos) Limited |

2/4

Phone: **+35725255505**, **+35794001333** 

## **Price change history**

€390 000 on Jul 15, 2025