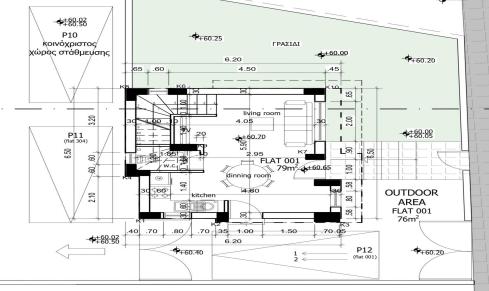

| • | • |  |
|---|---|--|

| Property Info          |          | Plot / Area Info |              | Additional info  |                           |
|------------------------|----------|------------------|--------------|------------------|---------------------------|
| Covered Area           | 70       |                  |              | Reference Number | 7695                      |
|                        | 79<br>76 | Pool             | Common, Yes  | Property type    | House                     |
| Uncovered Veranda      | 76<br>2  | Parking          | Covered, Yes | Condition        | <b>Under Construction</b> |
| Total Number of Floors | 2        |                  |              | Bathrooms        | 2                         |