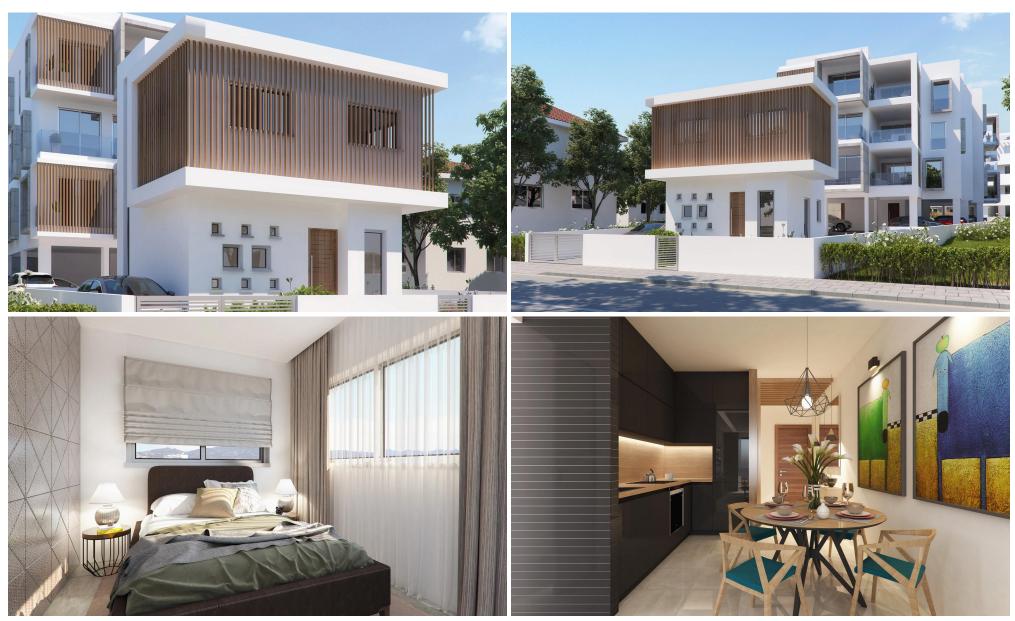

## 2 Bedroom House for Sale in Limassol District

This charming two-bedroom detached home offers a rare combination of privacy, comfort, and prime location in the heart of Limassol. Nestled within a peaceful residential neighborhood, the property is part of an elegant, thoughtfully designed development that emphasizes natural light, modern aesthetics, and practical living.

The home features spacious interiors with open-plan living areas, a private garden ideal for outdoor relaxation, and high-quality finishes throughout — including built-in wardrobes, laminate flooring in the bedrooms, double-glazed windows, and European-standard sanitary ware. Additional conveniences include solar water heating and an intercom entry system.