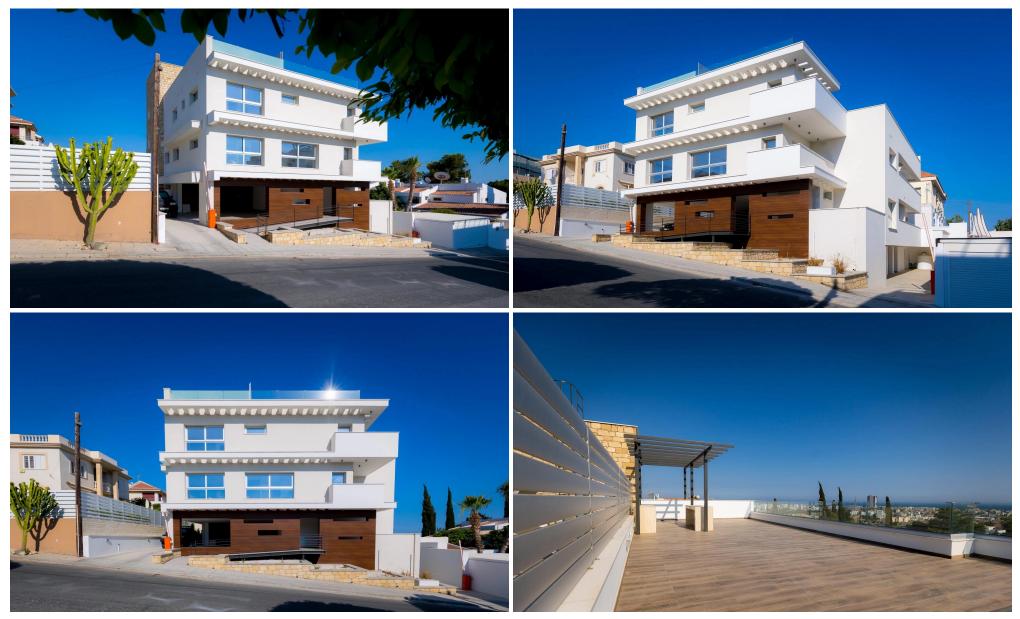

### 2 Bedroom Apartment for Sale in Germasogeia, Limassol District

This elegant two-bedroom duplex is part of a boutique residential block located in the sought-after Germasogeia area of Limassol. Nestled in a quiet neighborhood just 2 km from the beach and close to all essential amenities, the apartment offers the perfect blend of coastal relaxation and urban convenience.

Designed with Mediterranean comfort in mind, the apartment features two ensuite bedrooms, an open-plan living and dining area, and high-quality finishes throughout. Large double-glazed windows allow for natural light, while the fitted kitchen and built-in wardrobes offer practicality and style. Additional features include solar water heating, air conditioning, and a designated...