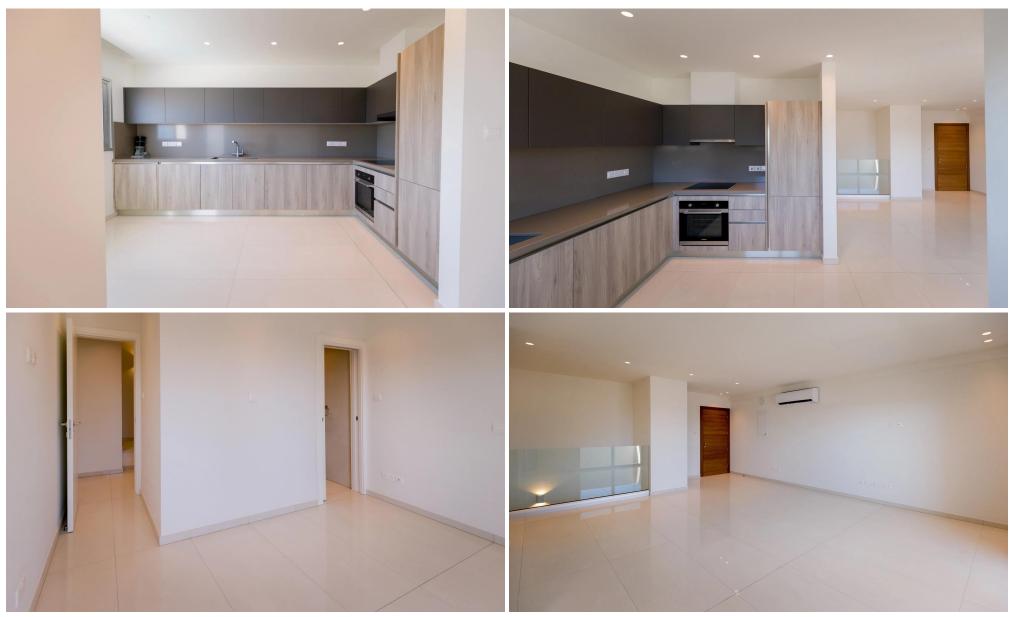

Designed with Mediterranean comfort in mind, the apartment features two ensuite bedrooms, an open-plan living and dining area, and high-quality finishes throughout. Large double-glazed windows allow for natural light, while the fitted kitchen and built-in wardrobes offer practicality and style. Additional features include solar water heating, air conditioning, and a designated...