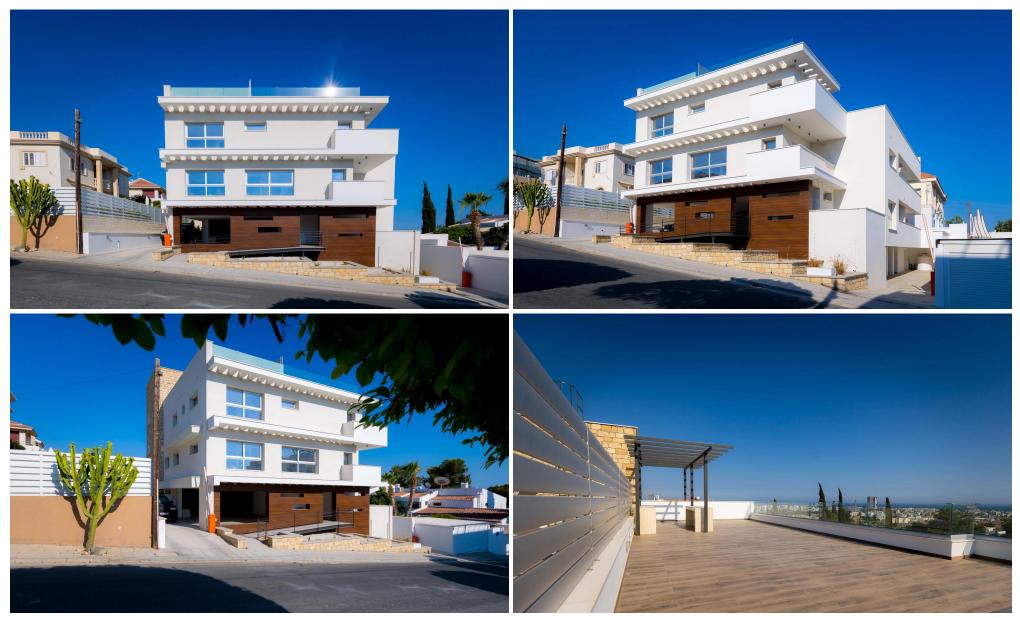

### 2 Bedroom Apartment for Sale in Germasogeia, Limassol District

This elegant two-bedroom apartment is part of a boutique residential block located in the sought-after Germasogeia area of Limassol. Nestled in a quiet neighborhood just 2 km from the beach and close to all essential amenities, the apartment offers the perfect blend of coastal relaxation and urban convenience.

Designed with Mediterranean comfort in mind, the apartment features two ensuite bedrooms, an open-plan living and dining area, and high-quality finishes throughout. Large double-glazed windows allow for natural light, while the fitted kitchen and built-in wardrobes offer practicality and style. Additional features include solar water heating, air conditioning, and a designa...