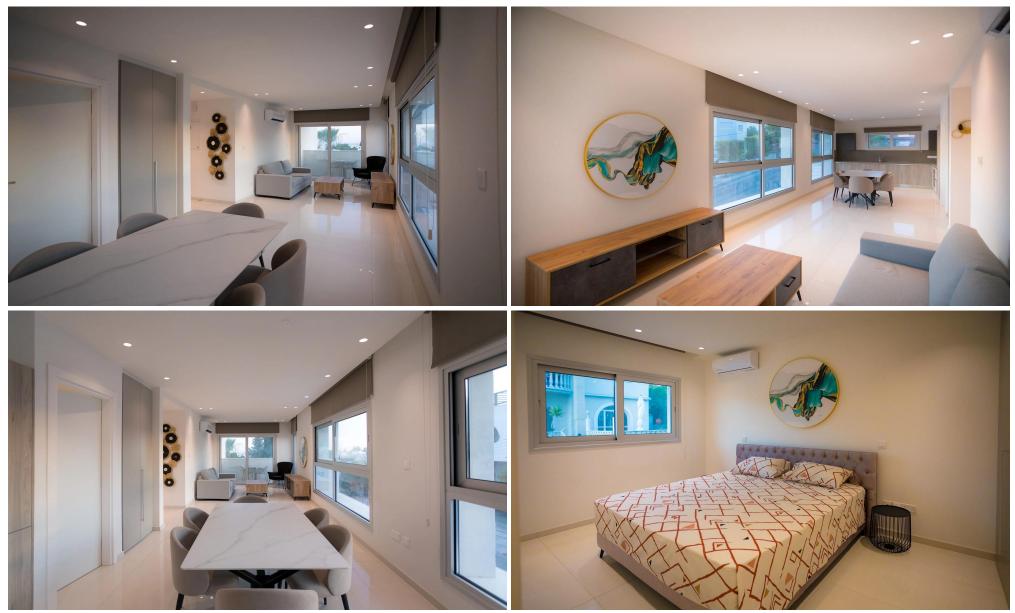

Designed with Mediterranean comfort in mind, the apartment features two ensuite bedrooms, an open-plan living and dining area, and high-quality finishes throughout. Large double-glazed windows allow for natural light, while the fitted kitchen and built-in wardrobes offer practicality and style. Additional features include solar water heating, air conditioning, and a designa...