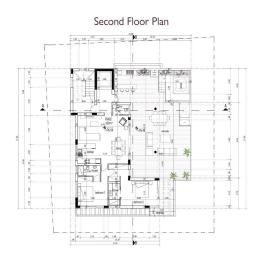

Designed with Mediterranean comfort in mind, the apartment features two ensuite bedrooms, an open-plan living and dining area, and high-quality finishes throughout. Large double-glazed windows allow for natural light, while the fitted kitchen and built-in wardrobes offer practicality and style. Additional features include solar water heating, air conditioning, and a designa...

| Property Info          |                | Plot / Area Info |                             | Additional info  |                  |
|------------------------|----------------|------------------|-----------------------------|------------------|------------------|
| Covered Area           | 138            |                  |                             | Reference Number | 7701             |
| Covered Veranda        | 35             | Pool<br>Parking  | Common, Yes<br>Covered, Yes | Property type    | <b>Apartment</b> |
| Floor Number           | 2              |                  |                             | Condition        | <b>Brand New</b> |
| Total Number of Floors | 2              |                  |                             | Bathrooms        | 3                |
| Air Conditioning       | All rooms, Yes |                  |                             | View             | Sea view         |