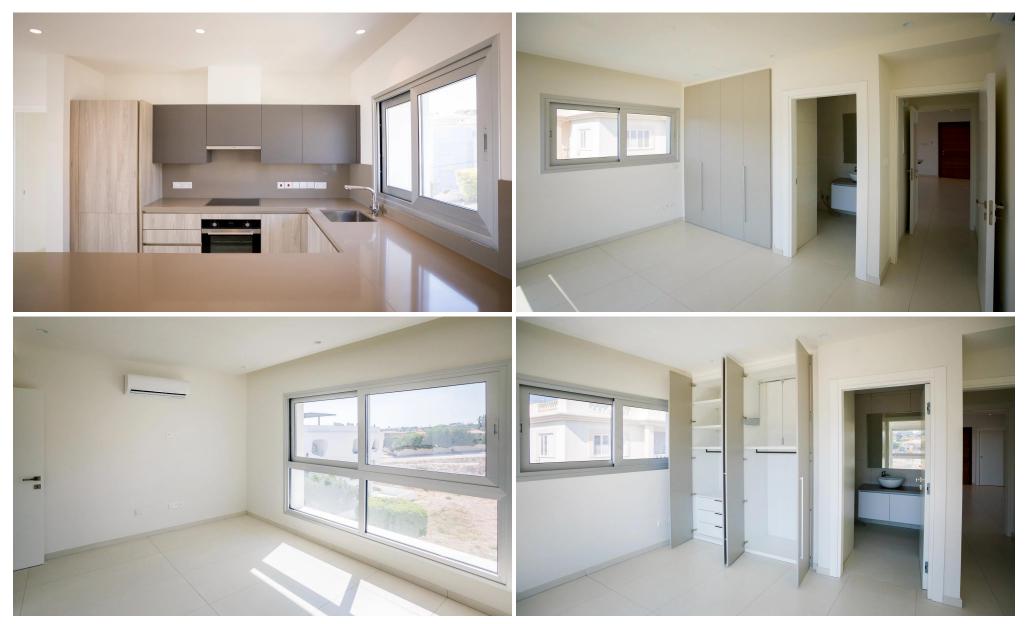

Designed with Mediterranean comfort in mind, the apartment features two ensuite bedrooms, an open-plan living and dining area, and high-quality finishes throughout. Large double-glazed windows allow for natural light, while the fitted kitchen and built-in wardrobes offer practicality and style. Additional features include solar water heating, air conditioning, and a designa...