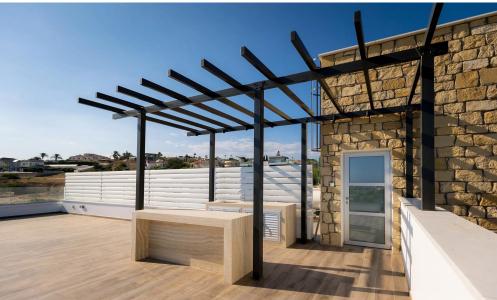

Amenities Location

• Roof Garden Location: Germasogeia Region: Limassol

Coordinates: **34.711367363631** / **33.084286437222** 

Price: €543 000 + VAT

VAT for this property is €27,150 or €103,170. VAT usually is 19%. If it is your first purchase of property, you can have VAT reduced to 5% for the first 150sq.m. of the property.