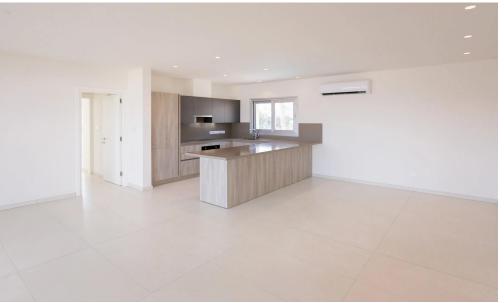

Designed with Mediterranean comfort in mind, the apartment features two ensuite bedrooms, an open-plan living and dining area, and high-quality finishes throughout. Large double-glazed windows allow for natural light, while the fitted kitchen and built-in wardrobes offer practicality and style. Additional features include solar water heating, air conditioning, and a designa...