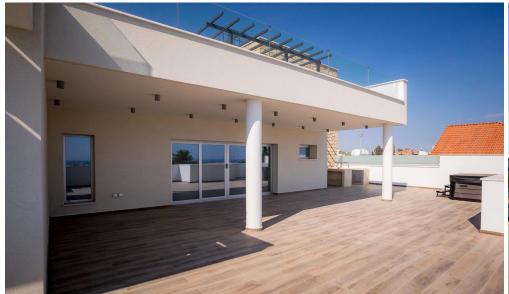

Amenities Location

• Roof Garden Location: Germasogeia Region: Limassol

Coordinates: **34.711367363631** / **33.084286437222** 

Price: €543 000 + VAT

VAT for this property is €27,150 or €103,170. VAT usually is 19%. If it is your first purchase of property, you can have VAT reduced to 5% for the first 150sq.m. of the property.