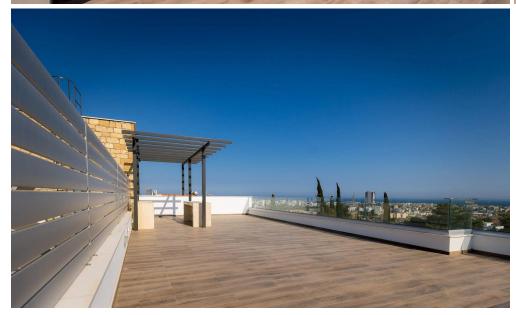

## 2 Bedroom Apartment for Sale in Germasogeia, Limassol District

This elegant two-bedroom penthouse is part of a boutique residential block located in the sought-after Germasogeia area of Limassol. Nestled in a quiet neighborhood just 2 km from the beach and close to all essential amenities, the apartment offers the perfect blend of coastal relaxation and urban convenience.

Amenities Location

• Roof Garden Location: Germasogeia Region: Limassol

Coordinates: **34.711367363631** / **33.084286437222** 

Price: €543 000 + VAT

VAT for this property is €27,150 or €103,170. VAT usually is 19%. If it is your first purchase of property, you can have VAT reduced to 5% for the first 150sq.m. of the property.