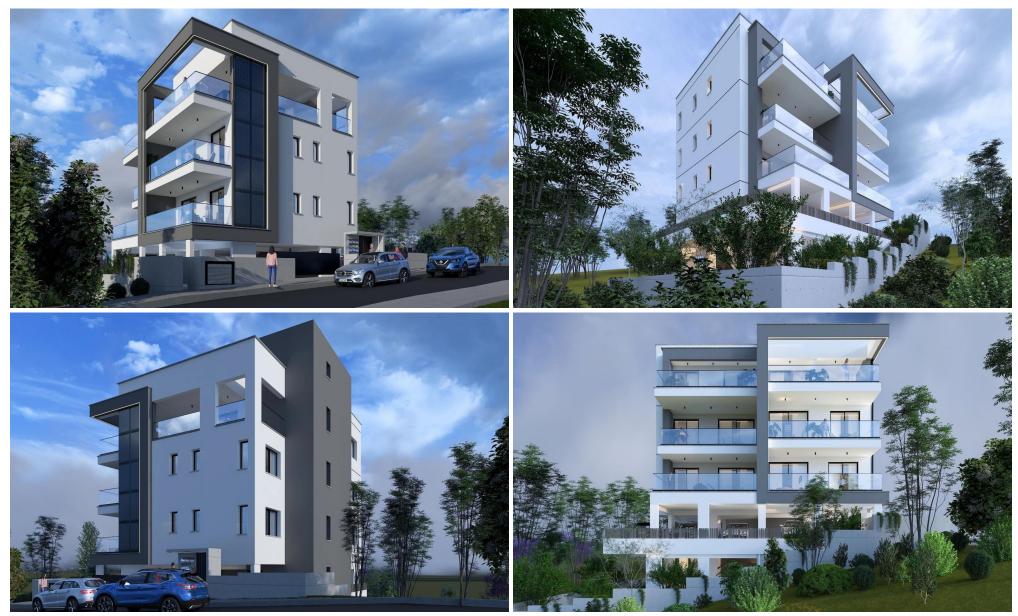

### 2 Bedroom Apartment for Sale in Limassol - Agia Fyla

Two-bedroom apartment 101, with a living area of 75  $m^2$ , is located on the first floor of a three-storey building.

With minimalist aesthetics, these six apartments are designed to create a secluded and peaceful environment for middle and high-income families who value quality life. With a 270-degree panoramic view of the Mediterranean Sea, they enjoy the dual benefits of urban prosperity and natural tranquility.

Located in the Agia Fyla area, within close proximity to the city center, the sea, and the Cyprus Comprehensive Health System Hospital the project is equipped with parking spaces, storage rooms, and other amenities. The surrounding supporting infrastructure is compre...