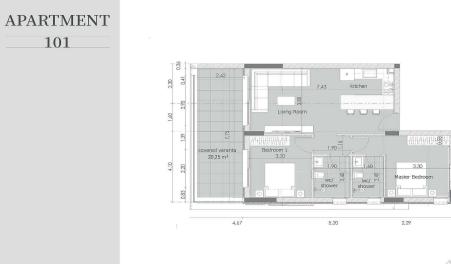

### 2 Bedroom Apartment for Sale in Limassol - Agia Fyla

Two-bedroom apartment 101, with a living area of 75  $m^2$ , is located on the first floor of a three-storey building.

With minimalist aesthetics, these six apartments are designed to create a secluded and peaceful environment for middle and high-income families who value quality life. With a 270-degree panoramic view of the Mediterranean Sea, they enjoy the dual benefits of urban prosperity and natural tranquility.

| Property Info       |                                                                       | Plot / Area I | nfo                                 | Additional info  |                    |
|---------------------|-----------------------------------------------------------------------|---------------|-------------------------------------|------------------|--------------------|
| Covered Area        | 98                                                                    |               |                                     | Reference Number | 7709               |
| Covered Veranda     | 20                                                                    |               |                                     | Property type    | Apartment          |
| Floor Number        | 1                                                                     | Parking       | Covered, Yes                        | Condition        | Under Construction |
| Total Number of Flo | ors <b>3</b>                                                          |               |                                     | Bathrooms        | 2                  |
| Energy Efficiency   | Α                                                                     |               |                                     | View             | Sea view           |
| Amenities           | Location                                                              |               |                                     |                  |                    |
| • Parking           | Location: Limassol - Agia Fyla<br>Coordinates: 34.710750000755 / 33.0 |               | Region: Limassol<br>33.032466176866 |                  |                    |