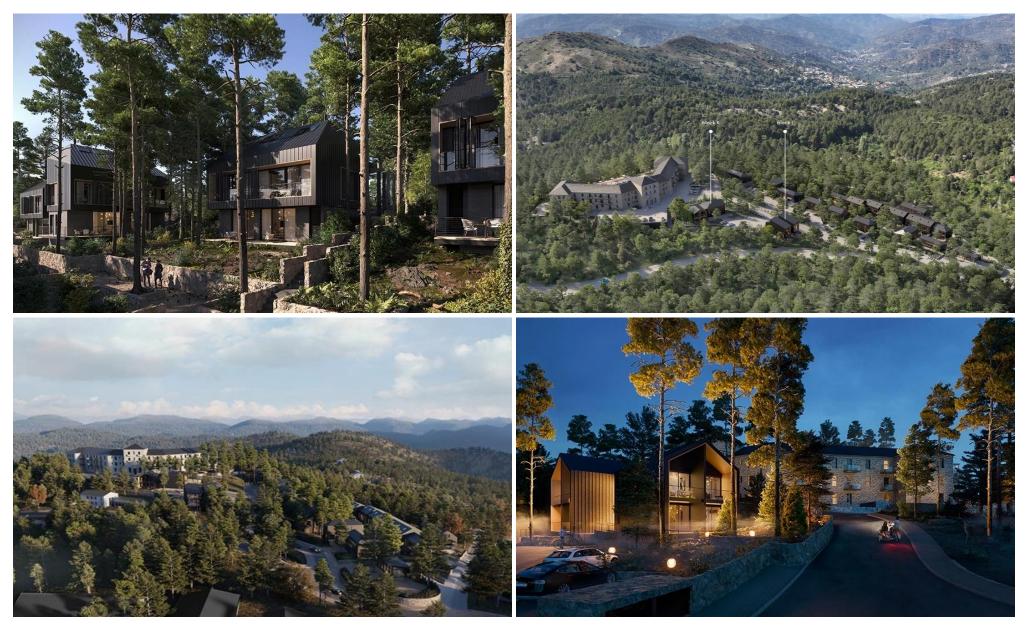

## 1 Bedroom Apartment for Sale in Prodromos, Limassol District

Studio apartment for sale in the picturesque Troodos mountains, Prodromos district. A unique aristocratic community. 5\* boutique hotel. A luxurious spa. Eco-friendly architecture. Luxury residences with 5\* hotel amenities. Fully finished finish. Parquet floors. Natural stone is used in the decoration. High ceilings. Fireproof entrance doors. The intercom. Water underfloor heating. VRF central air conditioning. Thermo-aluminum window frames with double glazing. High-quality furniture and appliances from European brands. An incredible view. Less than 1 hour from Limassol and Nicosia. Fresh pine air. 1400 meters above sea level.