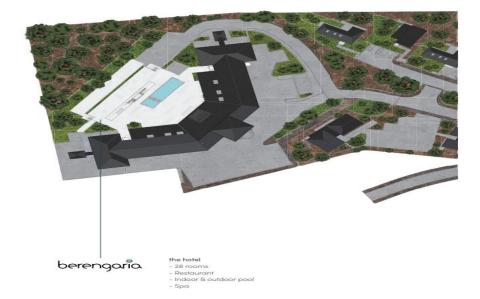

## 1 Bedroom Apartment for Sale in Prodromos, Limassol District

Studio apartment for sale in the picturesque Troodos mountains, Prodromos district. A unique aristocratic community. 5\* boutique hotel. A luxurious spa. Eco-friendly architecture. Luxury residences with 5\* hotel amenities. Fully finished finish. Parquet floors. Natural stone is used in the decoration. High ceilings. Fireproof entrance doors. The intercom. Water underfloor heating. VRF central air conditioning. Thermo-aluminum window frames with double glazing. High-quality furniture and appliances from European brands. An incredible view. Less than 1 hour from Limassol and Nicosia. Fresh pine air. 1400 meters above sea level.