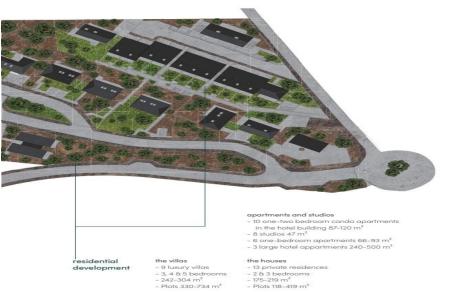

## 1 Bedroom Apartment for Sale in Prodromos, Limassol District

Studio apartment for sale in the picturesque Troodos mountains, Prodromos district. A unique aristocratic community. 5\* boutique hotel. A luxurious spa. Eco-friendly architecture. Luxury residences with 5\* hotel amenities. Fully finished finish. Parquet floors. Natural stone is used in the decoration. High ceilings. Fireproof entrance doors. The intercom. Water underfloor heating. VRF central air conditioning. Thermo-aluminum window frames with double glazing. High-quality furniture and appliances from European brands. An incredible view. Less than 1 hour from Limassol and Nicosia. Fresh pine air. 1400 meters above sea level.