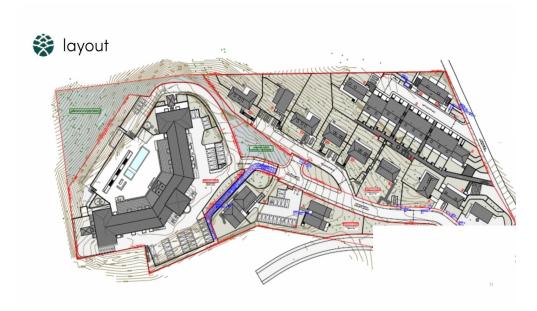

## 1 Bedroom Apartment for Sale in Prodromos, Limassol District

Studio apartment for sale in the picturesque Troodos mountains, Prodromos district. A unique aristocratic community. 5\* boutique hotel. A luxurious spa. Eco-friendly architecture. Luxury residences with 5\* hotel amenities. Fully finished finish. Parquet floors. Natural stone is used in the decoration. High ceilings. Fireproof entrance doors. The intercom. Water underfloor heating. VRF central air conditioning. Thermo-aluminum window frames with double glazing. High-quality furniture and appliances from European brands. An incredible view. Less than 1 hour from Limassol and Nicosia. Fresh pine air. 1400 meters above sea level.