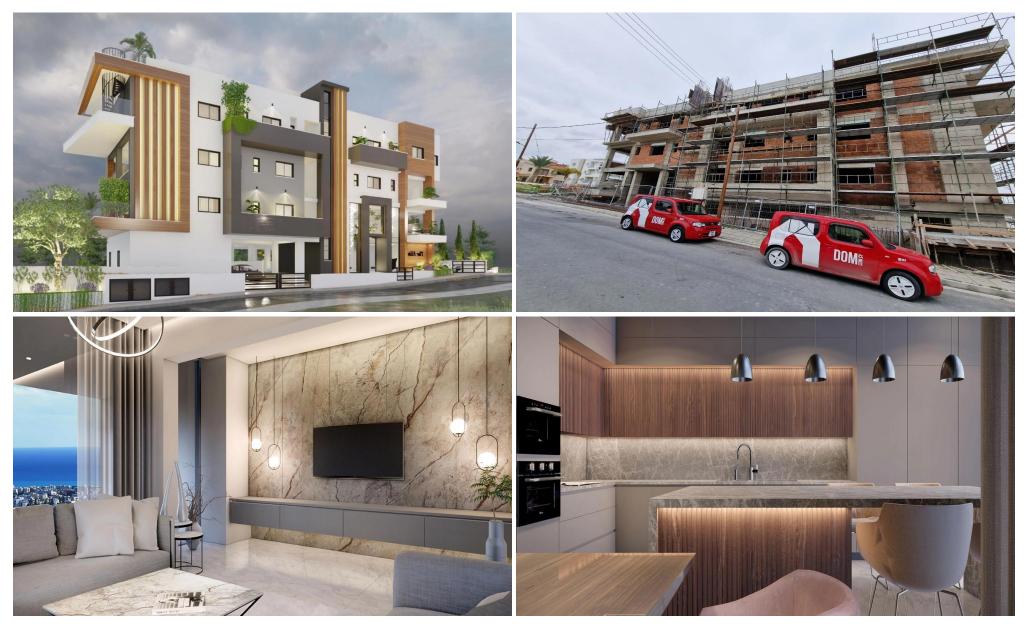

## 3 Bedroom Apartment for Sale in Limassol - Panthea

For sale 3 bedroom penthouse in a residential area of Limassol, Panthea with sea views. The location of the house is close to the highway and the Grammar school. Living area 112m2, covered veranda 34m2, open veranda 12m2. There is parking.

Amenities Location

Location: Limassol - Panthea Region: Limassol

**Price: €695 000 + VAT** 

VAT for this property is €39,677 or €132,050. VAT usually is 19%. If it is your first purchase of property, you can have VAT reduced to 5% for the first 150sq.m. of the property.