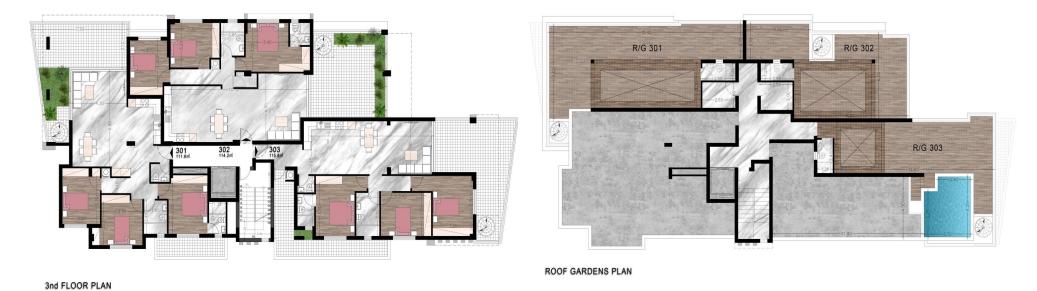

## 3 Bedroom Apartment for Sale in Limassol - Panthea

For sale 3 bedroom penthouse in a residential area of Limassol, Panthea with sea views. The location of the house is close to the highway and the Grammar school. Living area 112m2, covered veranda 34m2, open veranda 12m2. There is parking.