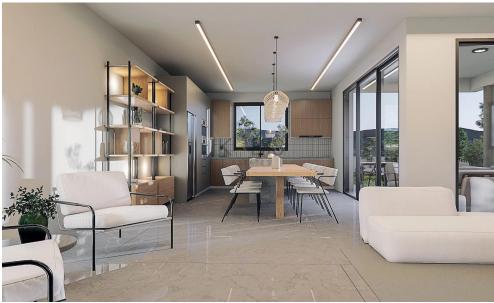

## 3 Bedroom House for Sale in Geri, Nicosia District

- •3 bedrooms
- •3 W/C
- •Internal Area 149m2
- •Plot Area 306m2
- Covered Parking
- Photovoltaic Panels

| Property Info    |                                               | Plot / Area Info |              | <b>Additional info</b> |                  |
|------------------|-----------------------------------------------|------------------|--------------|------------------------|------------------|
| Covered Area     | 149<br>Central Heating, Yes<br>All rooms, Yes |                  | 306          | Reference Number       | 12860            |
|                  |                                               | Plot area        |              | Property type          | House            |
| Heating          |                                               | Parking          | Covered, Yes | Condition              | <b>Brand New</b> |
| Air Conditioning |                                               |                  |              | Bathrooms              | 3                |