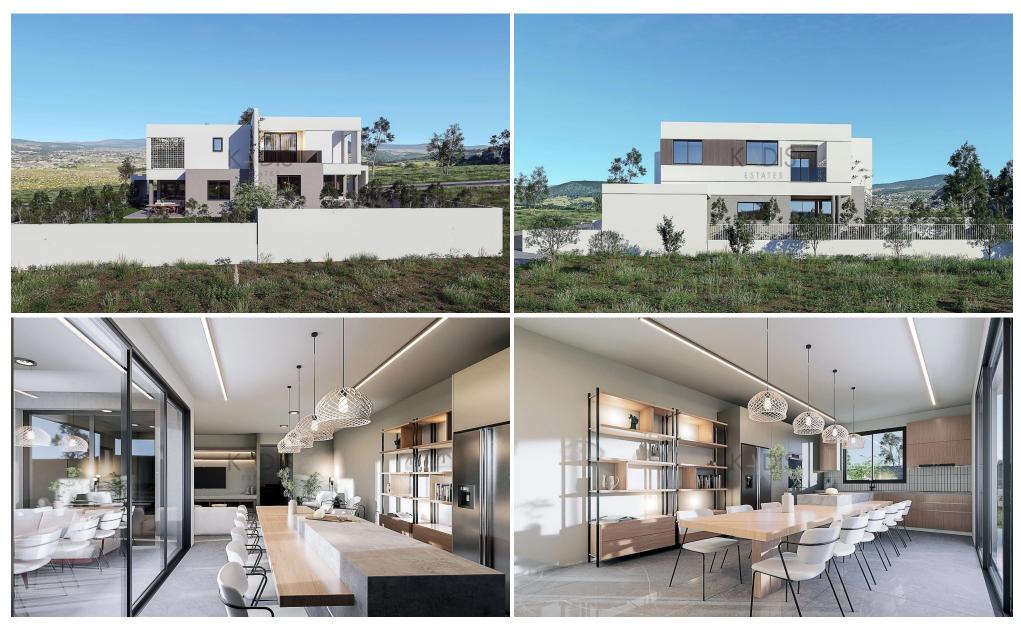

## 3 Bedroom House for Sale in Geri, Nicosia District

- •3 bedrooms
- •3 W/C
- •Internal Area 149m2
- •Plot Area 306m2
- Covered Parking
- Photovoltaic Panels

| Property Info    |                                               | Plot / Area Info |              | <b>Additional info</b> |                  |
|------------------|-----------------------------------------------|------------------|--------------|------------------------|------------------|
| Covered Area     | 149<br>Central Heating, Yes<br>All rooms, Yes |                  | 306          | Reference Number       | 12860            |
|                  |                                               | Plot area        |              | Property type          | House            |
| Heating          |                                               | Parking          | Covered, Yes | Condition              | <b>Brand New</b> |
| Air Conditioning |                                               |                  |              | Bathrooms              | 3                |