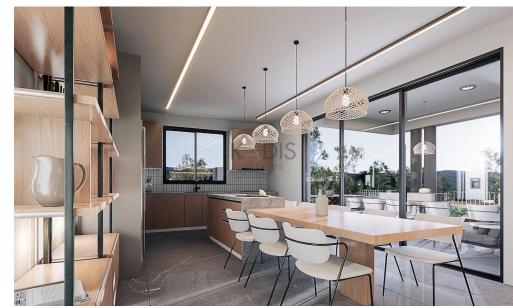

## 3 Bedroom House for Sale in Geri, Nicosia District

- •3 bedrooms
- •3 W/C
- •Internal Area 149m2
- •Plot Area 306m2
- Covered Parking
- Photovoltaic Panels

| Property Info    |                                               | Plot / Area Info |              | <b>Additional info</b> |                  |
|------------------|-----------------------------------------------|------------------|--------------|------------------------|------------------|
| Covered Area     | 149<br>Central Heating, Yes<br>All rooms, Yes |                  | 306          | Reference Number       | 12860            |
|                  |                                               | Plot area        |              | Property type          | House            |
| Heating          |                                               | Parking          | Covered, Yes | Condition              | <b>Brand New</b> |
| Air Conditioning |                                               |                  |              | Bathrooms              | 3                |