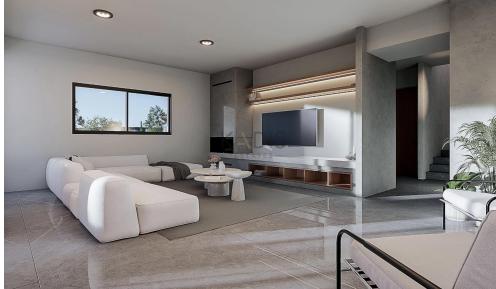

## 3 Bedroom House for Sale in Geri, Nicosia District

- •3 bedrooms
- •3 W/C
- •Internal Area 149m2
- •Plot Area 306m2
- Covered Parking
- Photovoltaic Panels

| Property Info    |                                               | Plot / Area Info |              | <b>Additional info</b> |                  |
|------------------|-----------------------------------------------|------------------|--------------|------------------------|------------------|
| Covered Area     | 149<br>Central Heating, Yes<br>All rooms, Yes |                  | 306          | Reference Number       | 12860            |
|                  |                                               | Plot area        |              | Property type          | House            |
| Heating          |                                               | Parking          | Covered, Yes | Condition              | <b>Brand New</b> |
| Air Conditioning |                                               |                  |              | Bathrooms              | 3                |