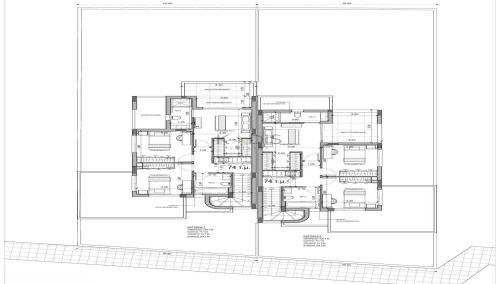

## 3 Bedroom House for Sale in Geri, Nicosia District

- •3 bedrooms
- •3 W/C
- •Internal Area 149m2
- •Plot Area 306m2
- Covered Parking
- Photovoltaic Panels

| Property Info    |                                               | Plot / Area Info |              | <b>Additional info</b> |                  |
|------------------|-----------------------------------------------|------------------|--------------|------------------------|------------------|
| Covered Area     | 149<br>Central Heating, Yes<br>All rooms, Yes |                  | 306          | Reference Number       | 12860            |
|                  |                                               | Plot area        |              | Property type          | House            |
| Heating          |                                               | Parking          | Covered, Yes | Condition              | <b>Brand New</b> |
| Air Conditioning |                                               |                  |              | Bathrooms              | 3                |