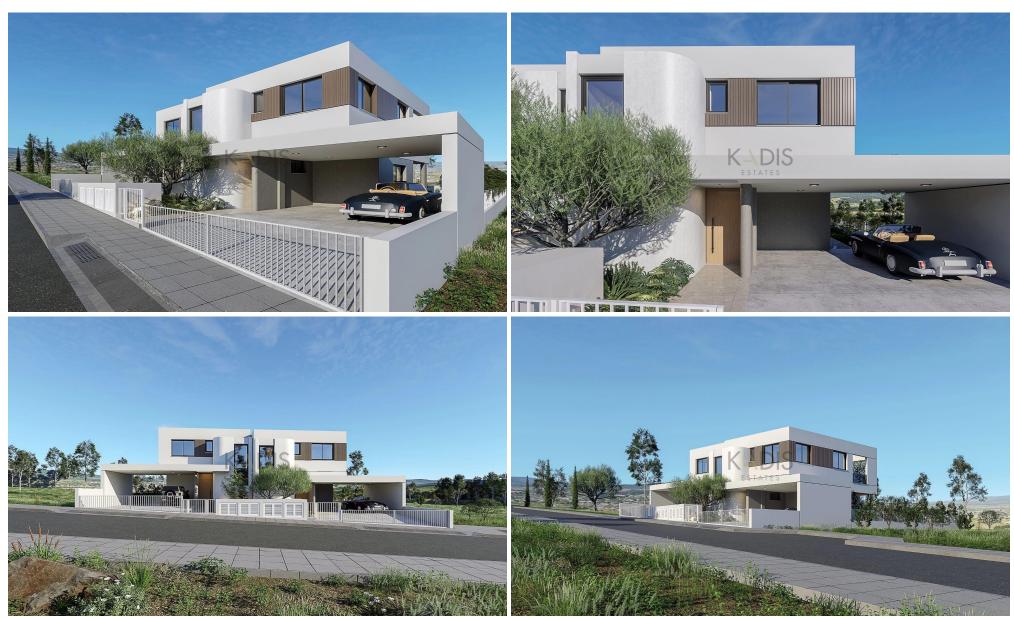

## 3 Bedroom House for Sale in Geri, Nicosia District

- •3 bedrooms
- •3 W/C
- •Internal Area 149m2
- •Plot Area 306m2
- Covered Parking
- Photovoltaic Panels

| Property Info    |                                               | Plot / Area Info |              | <b>Additional info</b> |                  |
|------------------|-----------------------------------------------|------------------|--------------|------------------------|------------------|
| Covered Area     | 149<br>Central Heating, Yes<br>All rooms, Yes |                  | 306          | Reference Number       | 12860            |
|                  |                                               | Plot area        |              | Property type          | House            |
| Heating          |                                               | Parking          | Covered, Yes | Condition              | <b>Brand New</b> |
| Air Conditioning |                                               |                  |              | Bathrooms              | 3                |