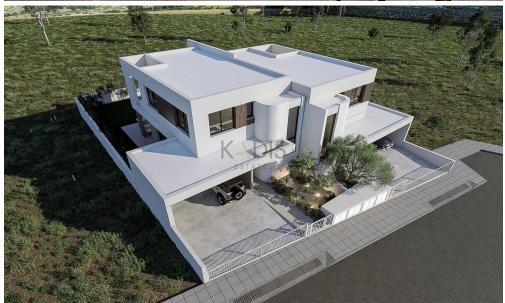

## 3 Bedroom House for Sale in Geri, Nicosia District

- •3 bedrooms
- •3 W/C
- •Internal Area 149m2
- •Plot Area 306m2
- Covered Parking
- Photovoltaic Panels

| Property Info    |                                               | Plot / Area Info |              | <b>Additional info</b> |                  |
|------------------|-----------------------------------------------|------------------|--------------|------------------------|------------------|
| Covered Area     | 149<br>Central Heating, Yes<br>All rooms, Yes |                  | 306          | Reference Number       | 12860            |
|                  |                                               | Plot area        |              | Property type          | House            |
| Heating          |                                               | Parking          | Covered, Yes | Condition              | <b>Brand New</b> |
| Air Conditioning |                                               |                  |              | Bathrooms              | 3                |