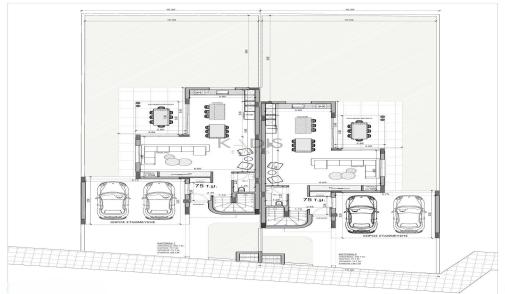

## 3 Bedroom House for Sale in Geri, Nicosia District

- •3 bedrooms
- •3 W/C
- •Internal Area 149m2
- •Plot Area 306m2
- Covered Parking
- Photovoltaic Panels

| Property Info    |                                               | Plot / Area Info |              | <b>Additional info</b> |                  |
|------------------|-----------------------------------------------|------------------|--------------|------------------------|------------------|
| Covered Area     | 149<br>Central Heating, Yes<br>All rooms, Yes |                  | 306          | Reference Number       | 12860            |
|                  |                                               | Plot area        |              | Property type          | House            |
| Heating          |                                               | Parking          | Covered, Yes | Condition              | <b>Brand New</b> |
| Air Conditioning |                                               |                  |              | Bathrooms              | 3                |