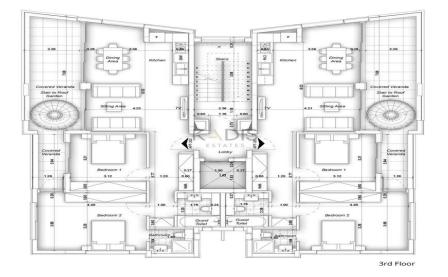

### 2 Bedroom Apartment for Sale in Limassol - Ekali

| <ul> <li>2 bedrooms</li> <li>2 W/C</li> <li>Internal Area 85.63n</li> <li>Covered Verandas 2</li> <li>Roof Garden 91.66m</li> <li>Covered Parking</li> <li>Underfloor Heating</li> <li>A/C</li> <li>Storage</li> <li>Energy Efficiency "A</li> </ul> | 2m2<br>12                                                                    |                  | Limassol<br>Seneral Hospital<br>Fενικό Νοσοκόμειο<br>Δεμεσού |                                                             |                                      |
|------------------------------------------------------------------------------------------------------------------------------------------------------------------------------------------------------------------------------------------------------|------------------------------------------------------------------------------|------------------|--------------------------------------------------------------|-------------------------------------------------------------|--------------------------------------|
| Property Info                                                                                                                                                                                                                                        |                                                                              | Plot / Area Info |                                                              | Additional info                                             |                                      |
| Covered Area<br>Heating<br>Air Conditioning                                                                                                                                                                                                          | 86<br>Underfloor Heating, Yes<br>All rooms, Yes                              | Parking          | Covered, Yes                                                 | Reference Number<br>Property type<br>Condition<br>Bathrooms | 12889<br>Apartment<br>Brand New<br>3 |
| Amenities <ul> <li>Elevator</li> </ul>                                                                                                                                                                                                               | Location<br>Location: Limassol - Ekali<br>Coordinates: 34.707600785176 / 33. | 024480347679     | Region: <b>Limassol</b>                                      |                                                             |                                      |