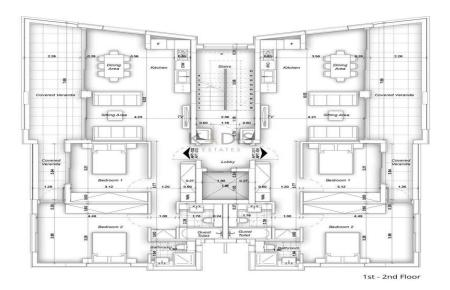

### 2 Bedroom Apartment for Sale in Limassol - Ekali

| <ul> <li>2 bedrooms</li> <li>2 W/C</li> <li>Internal Area 85.63n</li> <li>Covered Verandas 2</li> <li>Roof Garden 91.66m</li> <li>Covered Parking</li> <li>Underfloor Heating</li> <li>A/C</li> <li>Storage</li> <li>Energy Efficiency "A</li> </ul> | 2m2<br>12                                                                    |                  | Limassol<br>Seneral Hospital<br>Fενικό Νοσοκόμειο<br>Δεμεσού |                                                             |                                      |
|------------------------------------------------------------------------------------------------------------------------------------------------------------------------------------------------------------------------------------------------------|------------------------------------------------------------------------------|------------------|--------------------------------------------------------------|-------------------------------------------------------------|--------------------------------------|
| Property Info                                                                                                                                                                                                                                        |                                                                              | Plot / Area Info |                                                              | Additional info                                             |                                      |
| Covered Area<br>Heating<br>Air Conditioning                                                                                                                                                                                                          | 86<br>Underfloor Heating, Yes<br>All rooms, Yes                              | Parking          | Covered, Yes                                                 | Reference Number<br>Property type<br>Condition<br>Bathrooms | 12889<br>Apartment<br>Brand New<br>3 |
| Amenities <ul> <li>Elevator</li> </ul>                                                                                                                                                                                                               | Location<br>Location: Limassol - Ekali<br>Coordinates: 34.707600785176 / 33. | 024480347679     | Region: <b>Limassol</b>                                      |                                                             |                                      |