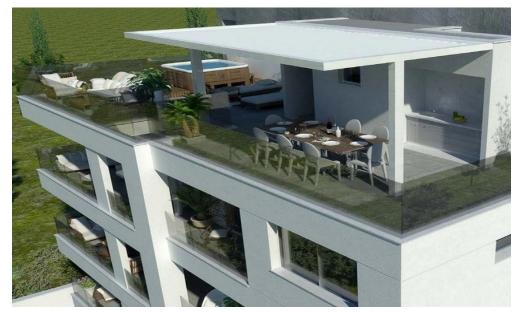

### 2 Bedroom Apartment for Sale in Limassol - Ekali

| <ul> <li>2 bedrooms</li> <li>2 W/C</li> <li>Internal Area 85.63n</li> <li>Covered Verandas 2</li> <li>Roof Garden 91.66m</li> <li>Covered Parking</li> <li>Underfloor Heating</li> <li>A/C</li> <li>Storage</li> <li>Energy Efficiency "A</li> </ul> | 2m2<br>12                                                                    |                  | Limassol<br>Seneral Hospital<br>Fενικό Νοσοκόμειο<br>Δεμεσού |                                                             |                                      |
|------------------------------------------------------------------------------------------------------------------------------------------------------------------------------------------------------------------------------------------------------|------------------------------------------------------------------------------|------------------|--------------------------------------------------------------|-------------------------------------------------------------|--------------------------------------|
| Property Info                                                                                                                                                                                                                                        |                                                                              | Plot / Area Info |                                                              | Additional info                                             |                                      |
| Covered Area<br>Heating<br>Air Conditioning                                                                                                                                                                                                          | 86<br>Underfloor Heating, Yes<br>All rooms, Yes                              | Parking          | Covered, Yes                                                 | Reference Number<br>Property type<br>Condition<br>Bathrooms | 12889<br>Apartment<br>Brand New<br>3 |
| Amenities <ul> <li>Elevator</li> </ul>                                                                                                                                                                                                               | Location<br>Location: Limassol - Ekali<br>Coordinates: 34.707600785176 / 33. | 024480347679     | Region: <b>Limassol</b>                                      |                                                             |                                      |