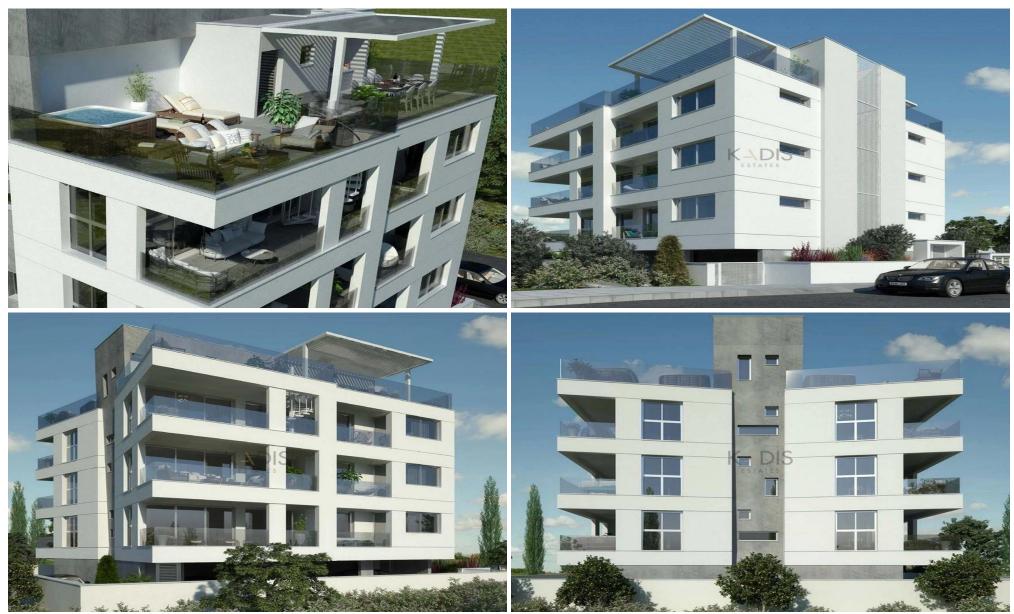

### 2 Bedroom Apartment for Sale in Limassol - Ekali

| <ul> <li>2 bedrooms</li> <li>2 W/C</li> <li>Internal Area 85.63n</li> <li>Covered Verandas 2</li> <li>Roof Garden 91.66m</li> <li>Covered Parking</li> <li>Underfloor Heating</li> <li>A/C</li> <li>Storage</li> <li>Energy Efficiency "A</li> </ul> | 2m2<br>12                                                                    |                  | Limassol<br>Seneral Hospital<br>Fενικό Νοσοκόμειο<br>Δεμεσού |                                                             |                                      |
|------------------------------------------------------------------------------------------------------------------------------------------------------------------------------------------------------------------------------------------------------|------------------------------------------------------------------------------|------------------|--------------------------------------------------------------|-------------------------------------------------------------|--------------------------------------|
| Property Info                                                                                                                                                                                                                                        |                                                                              | Plot / Area Info |                                                              | Additional info                                             |                                      |
| Covered Area<br>Heating<br>Air Conditioning                                                                                                                                                                                                          | 86<br>Underfloor Heating, Yes<br>All rooms, Yes                              | Parking          | Covered, Yes                                                 | Reference Number<br>Property type<br>Condition<br>Bathrooms | 12889<br>Apartment<br>Brand New<br>3 |
| Amenities <ul> <li>Elevator</li> </ul>                                                                                                                                                                                                               | Location<br>Location: Limassol - Ekali<br>Coordinates: 34.707600785176 / 33. | 024480347679     | Region: <b>Limassol</b>                                      |                                                             |                                      |