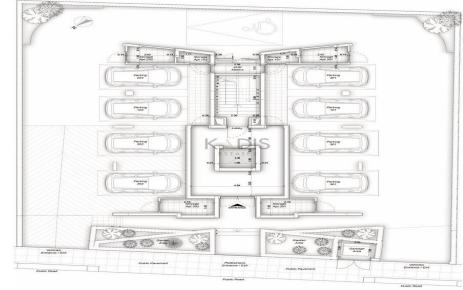

o 5% for the first 150sq.m. of the property.

| VAT Excluded        | Title transfer fee<br>Price per SQM | None<br>€5 372.00/m² | Common expenses   | None |
|---------------------|-------------------------------------|----------------------|-------------------|------|
| Representative: Ka  | adis Estates                        |                      |                   |      |
| Registration number | 506                                 | Email                | info@kadis.com.cy |      |
| License number      | 62/E                                | Legal name           | N/A               |      |
| Phone: +35722344842 |                                     |                      |                   |      |

### **Price change history**

€462 000 on Jul 15, 2025

### INDEX



## INDEX





Ground Floor