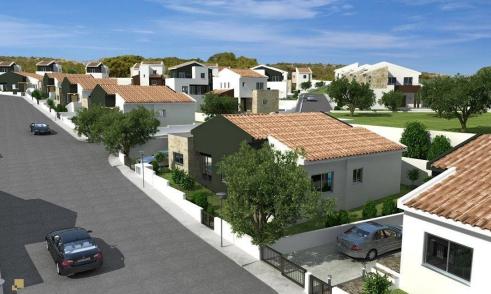

## 2 Bedroom House for Sale in Pissouri, Limassol District

A new complex of houses is located in the village Pissouri. A stunning natural beauty of location, close to offices, banks, small shops, restaurants and bars.

**Key Features** 

Covered or uncovered parking

Swimming pool

A/C provision

Heating provision

Provision for alarm system

Mature garden

BBQ area

Guest toilet

Bathroom in master bedroom

Electric gate

Quiet location surrounded by pine trees

Energy class A

**AVAILABILITY** 

House

Internal area 101 sq.m.

Covered verandas 15 sq.m.

Completion date: Q1 2026

**Property Info** 

Plot / Area Info

**Additional info** 

Covered Area Heating

**Amenities** 

• Storage room