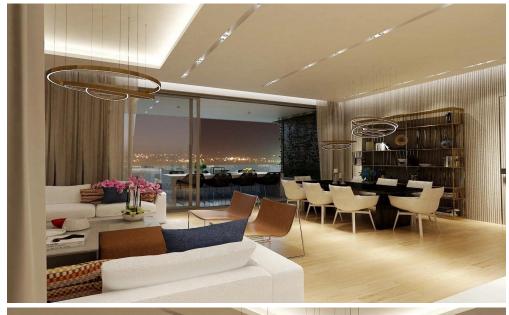

## 2 Bedroom House for Sale in Pissouri, Limassol District

A new complex of houses is located in the village Pissouri. A stunning natural beauty of location, close to offices, banks, small shops, restaurants and bars.

**Key Features** 

Covered or uncovered parking

Swimming pool

A/C provision

Heating provision

Provision for alarm system

Mature garden

BBQ area

Guest toilet

Bathroom in master bedroom

Electric gate

Quiet location surrounded by pine trees

Energy class A

**AVAILABILITY** 

House

Internal area 101 sq.m.