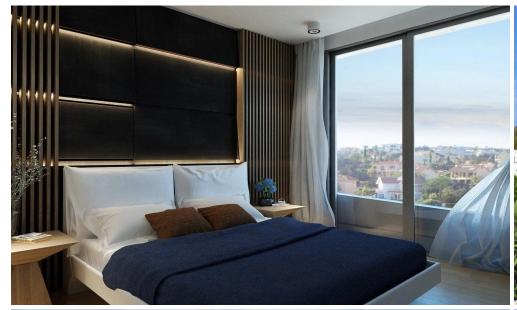

Guest toilet

Bathroom in master bedroom

Electric gate

Quiet location surrounded by pine trees

Energy class A

**AVAILABILITY** 

House

Internal area 101 sq.m.

Covered verandas 15 sq.m.

Completion date: Q1 2026

**Property Info** 

Plot / Area Info

**Additional info** 

Covered Area Heating

**Amenities** 

• Storage room