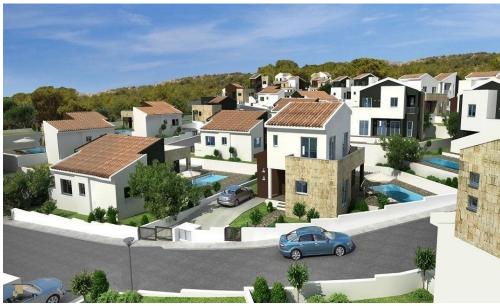

## 2 Bedroom House for Sale in Pissouri, Limassol District

A new complex of houses is located in the village Pissouri. A stunning natural beauty of location, close to offices, banks, small shops, restaurants and bars.

**Key Features** 

Covered or uncovered parking

Swimming pool

A/C provision

Heating provision

Provision for alarm system

Mature garden

BBQ area

Guest toilet

Bathroom in master bedroom

Electric gate

Quiet location surrounded by pine trees

Energy class A

**AVAILABILITY** 

House

Internal area 101 sq.m.

Covered verandas 15 sq.m.

Completion date: Q1 2026

**Property Info** 

Plot / Area Info

**Additional info** 

Covered Area Heating

**Amenities** 

• Storage room