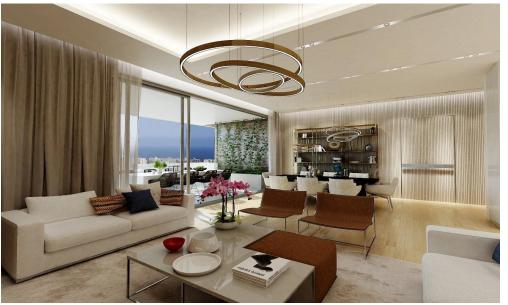

## 2 Bedroom House for Sale in Pissouri, Limassol District

A new complex of houses is located in the village Pissouri. A stunning natural beauty of location, close to offices, banks, small shops, restaurants and bars.

**Key Features** 

Covered or uncovered parking

Swimming pool

A/C provision

Heating provision

Provision for alarm system

Mature garden

BBQ area

Guest toilet

Bathroom in master bedroom

Electric gate

Quiet location surrounded by pine trees

Energy class A

**AVAILABILITY** 

House

Internal area 101 sq.m.