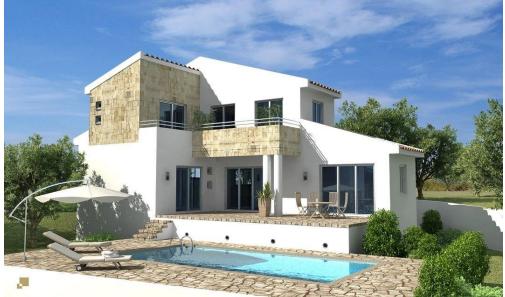

**Key Features** 

Covered or uncovered parking

Swimming pool

A/C provision

Heating provision

Provision for alarm system

Mature garden

BBQ area

Guest toilet

Bathroom in master bedroom

Electric gate

Quiet location surrounded by pine trees

Energy class A

**AVAILABILITY** 

House

Internal area 101 sq.m.