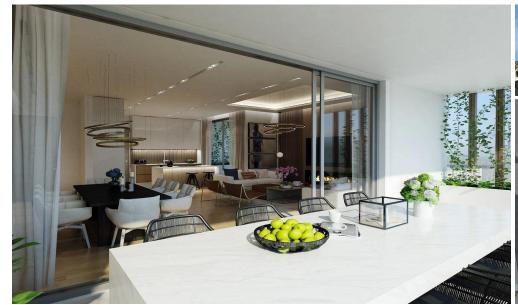

## 2 Bedroom House for Sale in Pissouri, Limassol District

A new complex of houses is located in the village Pissouri. A stunning natural beauty of location, close to offices, banks, small shops, restaurants and bars.

**Key Features** 

Covered or uncovered parking

Swimming pool

A/C provision

Heating provision

Provision for alarm system

Mature garden

BBQ area

Guest toilet

Bathroom in master bedroom

Electric gate

Quiet location surrounded by pine trees

Energy class A

**AVAILABILITY** 

House

Internal area 101 sq.m.

Covered verandas 15 sq.m.

Completion date: Q1 2026

**Property Info** 

Plot / Area Info

**Additional info** 

Covered Area Heating

**Amenities** 

• Storage room