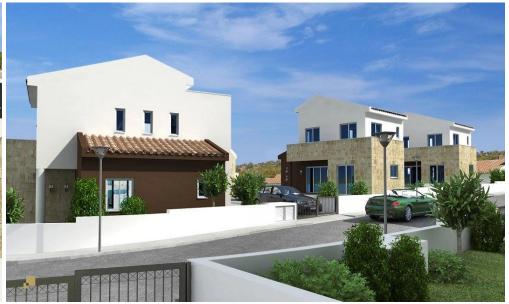

## 2 Bedroom House for Sale in Pissouri, Limassol District

A new complex of houses is located in the village Pissouri. A stunning natural beauty of location, close to offices, banks, small shops, restaurants and bars.

**Key Features** 

Covered or uncovered parking

Swimming pool

A/C provision

Heating provision

Provision for alarm system

Mature garden

BBQ area

Guest toilet

Bathroom in master bedroom

Electric gate

Quiet location surrounded by pine trees

Energy class A

**AVAILABILITY** 

House

Internal area 101 sq.m.

Covered verandas 15 sq.m.

Completion date: Q1 2026

**Property Info** 

Plot / Area Info

**Additional info** 

Covered Area Heating

**Amenities** 

• Storage room