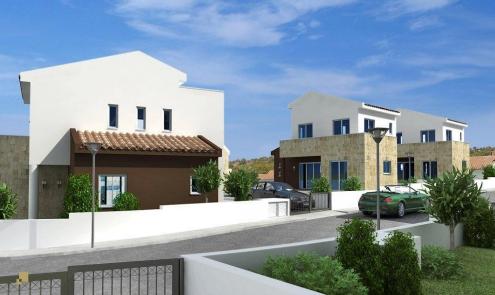

## 3 Bedroom House for Sale in Pissouri, Limassol District

A new complex of houses is located in the village Pissouri. A stunning natural beauty of location, close to offices, banks, small shops, restaurants and bars.

**Key Features** 

Covered or uncovered parking

Swimming pool

A/C provision

Heating provision

Provision for alarm system

Mature garden

BBQ area

Guest toilet

Bathroom in master bedroom

Electric gate

Quiet location surrounded by pine trees

Energy class A

**AVAILABILITY** 

House

Internal area 123 sq.m.