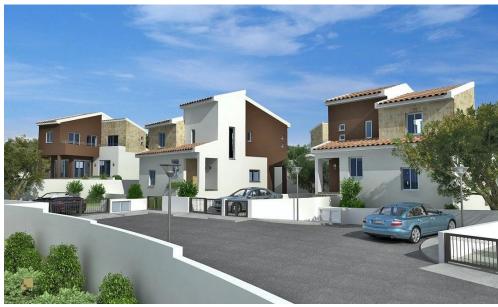

## 3 Bedroom House for Sale in Pissouri, Limassol District

A new complex of houses is located in the village Pissouri. A stunning natural beauty of location, close to offices, banks, small shops, restaurants and bars.

**Key Features** 

Covered or uncovered parking

Swimming pool

A/C provision

Heating provision

Provision for alarm system

Mature garden

BBQ area

Guest toilet

Bathroom in master bedroom

Electric gate

Quiet location surrounded by pine trees

Energy class A

**AVAILABILITY** 

House

Internal area 123 sq.m.