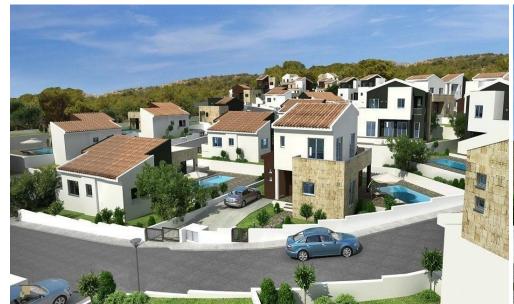

## 3 Bedroom House for Sale in Pissouri, Limassol District

A new complex of houses is located in the village Pissouri. A stunning natural beauty of location, close to offices, banks, small shops, restaurants and bars.

**Key Features** 

Covered or uncovered parking

Swimming pool

A/C provision

Heating provision

Provision for alarm system

Mature garden

BBQ area

Guest toilet

Bathroom in master bedroom

Electric gate

Quiet location surrounded by pine trees

Energy class A

**AVAILABILITY** 

House

Internal area 123 sq.m.