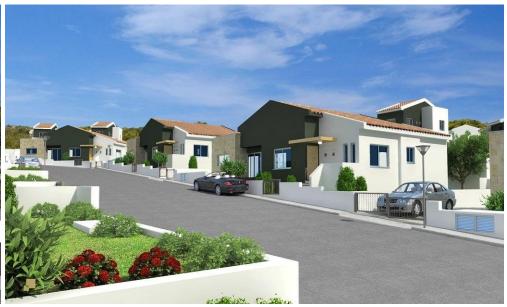

## 3 Bedroom House for Sale in Pissouri, Limassol District

A new complex of houses is located in the village Pissouri. A stunning natural beauty of location, close to offices, banks, small shops, restaurants and bars.

**Key Features** 

Covered or uncovered parking

Swimming pool

A/C provision

Heating provision

Provision for alarm system

Mature garden

BBQ area

Guest toilet

Bathroom in master bedroom

Electric gate

Quiet location surrounded by pine trees

Energy class A

**AVAILABILITY** 

House

Internal area 123 sq.m.