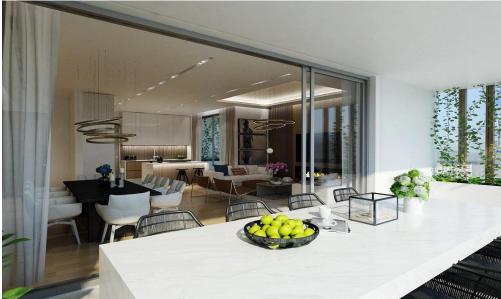

## 3 Bedroom House for Sale in Pissouri, Limassol District

A new complex of houses is located in the village Pissouri. A stunning natural beauty of location, close to offices, banks, small shops, restaurants and bars.

**Key Features** 

Covered or uncovered parking

Swimming pool

A/C provision

Heating provision

Provision for alarm system

Mature garden

BBQ area

Guest toilet

Bathroom in master bedroom

Electric gate

Quiet location surrounded by pine trees

Energy class A

**AVAILABILITY** 

House

Internal area 123 sq.m.