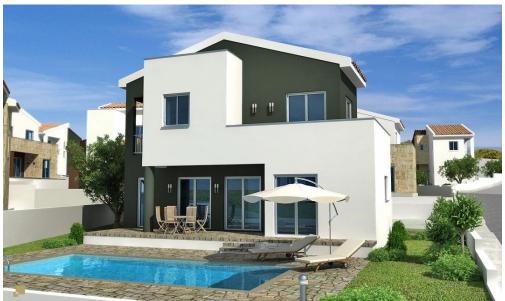

## 3 Bedroom House for Sale in Pissouri, Limassol District

A new complex of houses is located in the village Pissouri. A stunning natural beauty of location, close to offices, banks, small shops, restaurants and bars.

**Key Features** 

Covered or uncovered parking

Swimming pool

A/C provision

Heating provision

Provision for alarm system

Mature garden

BBQ area