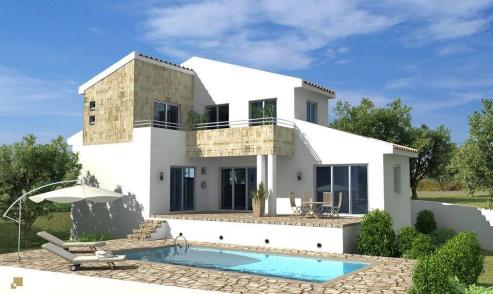

## 3 Bedroom House for Sale in Pissouri, Limassol District

A new complex of houses is located in the village Pissouri. A stunning natural beauty of location, close to offices, banks, small shops, restaurants and bars.

**Key Features** 

Covered or uncovered parking

Swimming pool

A/C provision

Heating provision

Provision for alarm system

Mature garden

BBQ area