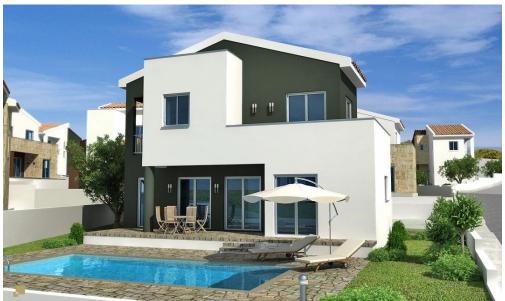

## 2 Bedroom House for Sale in Pissouri, Limassol District

A new complex of houses is located in the village Pissouri. A stunning natural beauty of location, close to offices, banks, small shops, restaurants and bars.

**Key Features** 

Covered or uncovered parking

Swimming pool

A/C provision

Heating provision

Provision for alarm system

Mature garden

BBQ area

Guest toilet

Bathroom in master bedroom

Electric gate

Quiet location surrounded by pine trees

Energy class A

**AVAILABILITY** 

House

Internal area 101 sq.m.

Covered verandas 15 sq.m.

Completion date: Q1 2026

**Property Info** 

Plot / Area Info

**Additional info** 

Covered Area Heating

116

Yes

Plot area

349

Reference Number Property type Condition

**Construction Year** 

Bathrooms

2/6

**Amenities** 

• Storage room

Location

Location: Pissouri Region: Limassol

www.index.cy - All Cyprus Real Estate

58677 House

**Under Construction** 

2026

2

Price: €420 000 + VAT