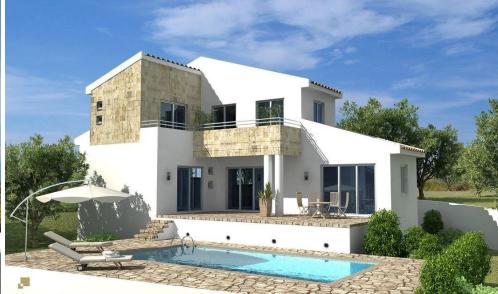

## 2 Bedroom House for Sale in Pissouri, Limassol District

A new complex of houses is located in the village Pissouri. A stunning natural beauty of location, close to offices, banks, small shops, restaurants and bars.

**Key Features** 

Covered or uncovered parking

Swimming pool

A/C provision

Heating provision

Provision for alarm system

Mature garden

BBQ area

Guest toilet

Bathroom in master bedroom

Electric gate

Quiet location surrounded by pine trees

Energy class A

**AVAILABILITY** 

House

Internal area 101 sq.m.

Covered verandas 15 sq.m.

Completion date: Q1 2026

**Property Info** 

Plot / Area Info

**Additional info** 

Covered Area Heating

116

Yes

Plot area

349

Reference Number Property type Condition

**Construction Year** 

Bathrooms

2/6

**Amenities** 

• Storage room

Location

Location: Pissouri Region: Limassol

www.index.cy - All Cyprus Real Estate

58677 House

**Under Construction** 

2026

2

Price: €420 000 + VAT