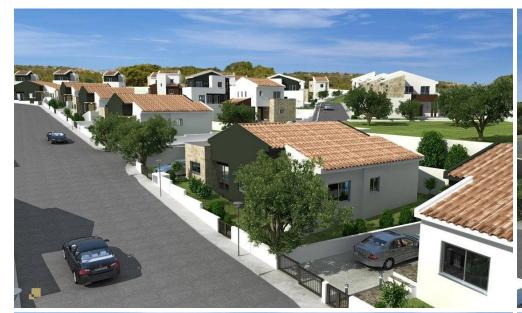

## 2 Bedroom House for Sale in Pissouri, Limassol District

A new complex of houses is located in the village Pissouri. A stunning natural beauty of location, close to offices, banks, small shops, restaurants and bars.

Location

Location: Pissouri Region: Limassol

www.index.cy - All Cyprus Real Estate

58677 House

**Under Construction** 

2026

2

Price: €420 000 + VAT