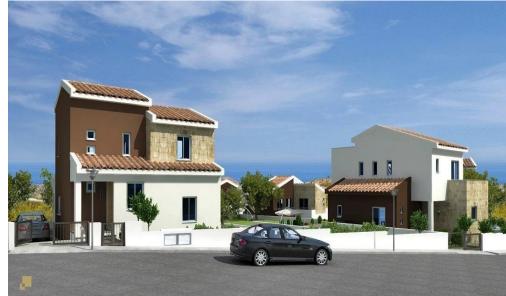

## 2 Bedroom House for Sale in Pissouri, Limassol District

A new complex of houses is located in the village Pissouri. A stunning natural beauty of location, close to offices, banks, small shops, restaurants and bars.

**Key Features** 

Covered or uncovered parking

Swimming pool

A/C provision

Heating provision

Provision for alarm system

Mature garden

BBQ area

Guest toilet

Bathroom in master bedroom

Electric gate

Quiet location surrounded by pine trees

Energy class A

**AVAILABILITY** 

House

Internal area 101 sq.m.

Covered verandas 15 sq.m.

Completion date: Q1 2026

**Property Info** 

Plot / Area Info

**Additional info** 

Covered Area Heating

116

Yes

Plot area

349

Reference Number Property type Condition

**Construction Year** 

Bathrooms

2/6

**Amenities** 

• Storage room

Location

Location: Pissouri Region: Limassol

www.index.cy - All Cyprus Real Estate

58677 House

**Under Construction** 

2026

2

Price: €420 000 + VAT