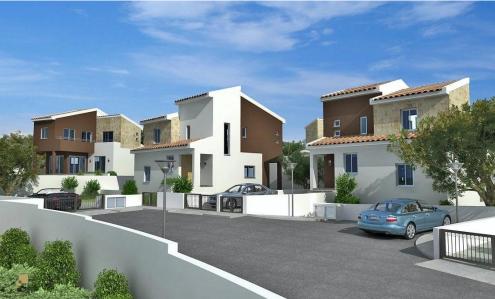

## 2 Bedroom House for Sale in Pissouri, Limassol District

A new complex of houses is located in the village Pissouri. A stunning natural beauty of location, close to offices, banks, small shops, restaurants and bars.

**Key Features** 

Covered or uncovered parking

Swimming pool

A/C provision

Heating provision

Provision for alarm system

Mature garden

BBQ area

Guest toilet

Bathroom in master bedroom

Electric gate

Quiet location surrounded by pine trees

Energy class A

**AVAILABILITY** 

House

Internal area 101 sq.m.

Covered verandas 15 sq.m.

Completion date: Q1 2026

**Property Info** 

Plot / Area Info

**Additional info** 

Covered Area Heating

116

Yes

Plot area

349

Reference Number Property type Condition

**Construction Year** 

Bathrooms

2/6

**Amenities** 

• Storage room

Location

Location: Pissouri Region: Limassol

www.index.cy - All Cyprus Real Estate

58677 House

**Under Construction** 

2026

2

Price: €420 000 + VAT