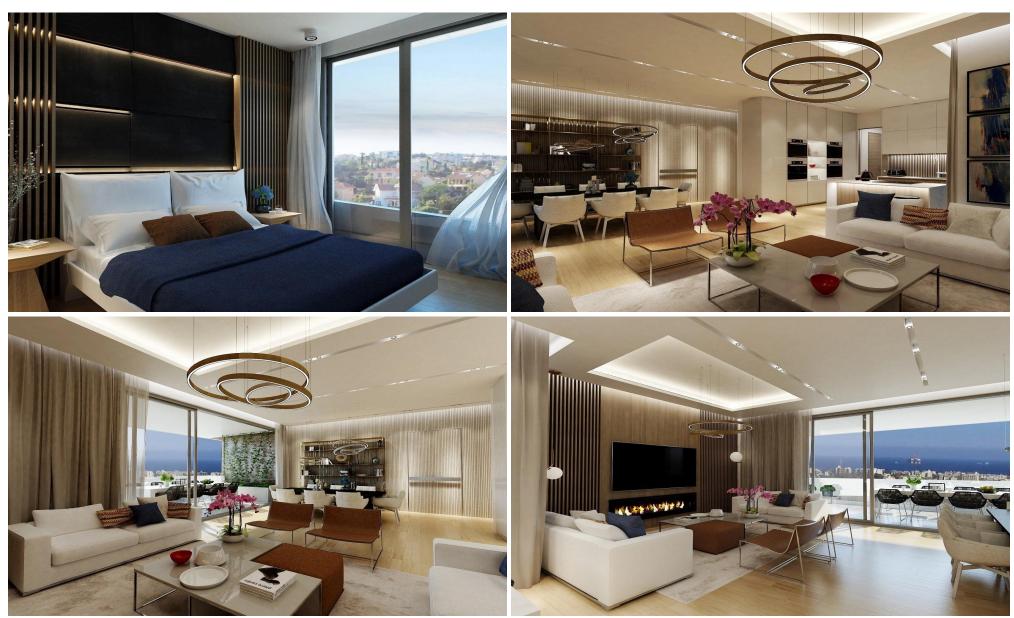

## 2 Bedroom House for Sale in Pissouri, Limassol District

A new complex of houses is located in the village Pissouri. A stunning natural beauty of location, close to offices, banks, small shops, restaurants and bars.

**Key Features** 

Covered or uncovered parking

Swimming pool

A/C provision

Heating provision

Provision for alarm system

Mature garden

BBQ area

Guest toilet

Bathroom in master bedroom

Electric gate

Quiet location surrounded by pine trees

Energy class A

**AVAILABILITY** 

House

Internal area 101 sq.m.

Covered verandas 15 sq.m.

Completion date: Q1 2026

**Property Info** 

Plot / Area Info

**Additional info** 

Covered Area Heating

116

Yes

Plot area

349

Reference Number Property type Condition

**Construction Year** 

Bathrooms

2/6

**Amenities** 

• Storage room