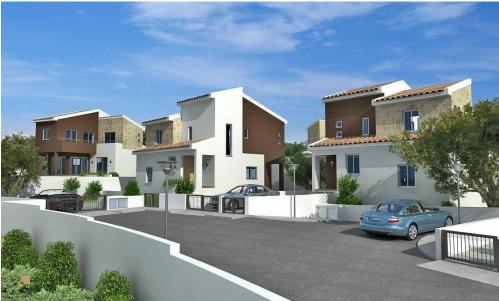

## 3 Bedroom House for Sale in Pissouri, Limassol District

A new complex of houses is located in the village Pissouri. A stunning natural beauty of location, close to offices, banks, small shops, restaurants and bars.

**Key Features** 

Covered or uncovered parking

Swimming pool

A/C provision

Heating provision

Provision for alarm system

Mature garden

BBQ area

Guest toilet

Bathroom in master bedroom

Electric gate

Quiet location surrounded by pine trees

Energy class A

**AVAILABILITY** 

House

Internal area 120 sq.m.

Covered verandas 17 sq.m.

Completion date: Q1 2026

**Property Info** 

Plot / Area Info

**Additional info** 

Covered Area Heating

137 Yes

Plot area