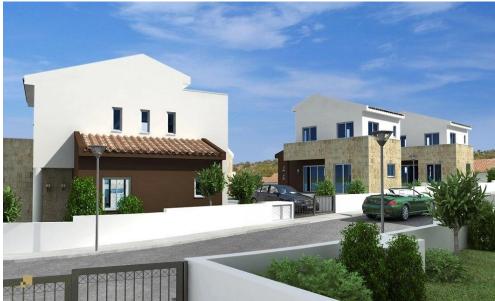

## 3 Bedroom House for Sale in Pissouri, Limassol District

A new complex of houses is located in the village Pissouri. A stunning natural beauty of location, close to offices, banks, small shops, restaurants and bars.

**Key Features** 

Covered or uncovered parking

Swimming pool

A/C provision

Heating provision

Provision for alarm system

Mature garden

BBQ area

Guest toilet

Bathroom in master bedroom

Electric gate

Quiet location surrounded by pine trees

Energy class A

**AVAILABILITY** 

House

Internal area 120 sq.m.

Covered verandas 17 sq.m.

Completion date: Q1 2026

**Property Info** 

Plot / Area Info

**Additional info** 

Covered Area Heating

137 Yes

Plot area