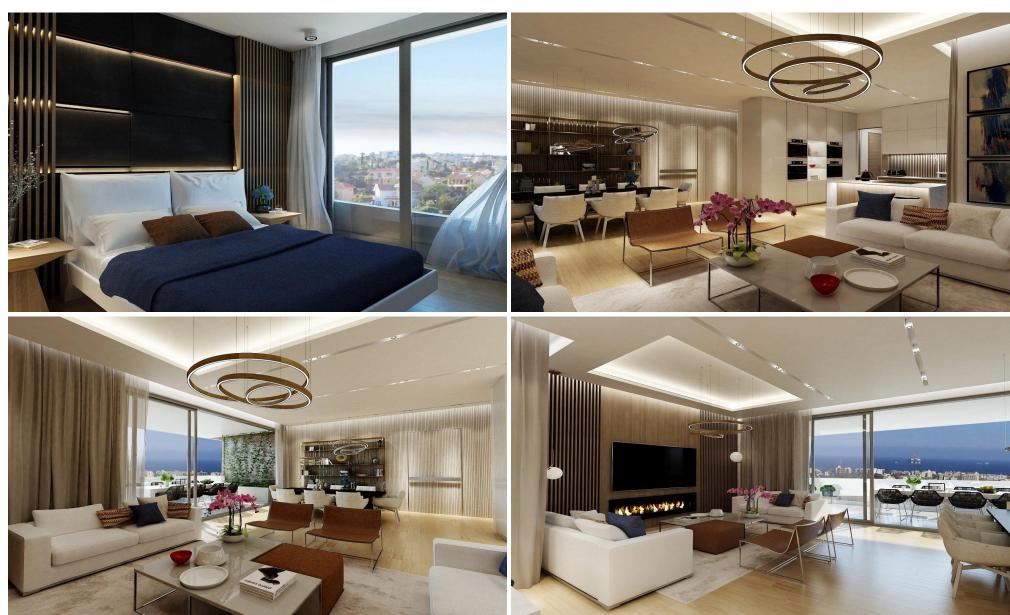

## 3 Bedroom House for Sale in Pissouri, Limassol District

A new complex of houses is located in the village Pissouri. A stunning natural beauty of location, close to offices, banks, small shops, restaurants and bars.

**Key Features** 

Covered or uncovered parking

Swimming pool

A/C provision

Heating provision

Provision for alarm system

Mature garden

BBQ area

Guest toilet

Bathroom in master bedroom

Electric gate

Quiet location surrounded by pine trees

Energy class A

**AVAILABILITY** 

House

Internal area 120 sq.m.

Covered verandas 17 sq.m.

Completion date: Q1 2026

**Property Info** 

Plot / Area Info

**Additional info** 

Covered Area Heating

137 Yes

Plot area