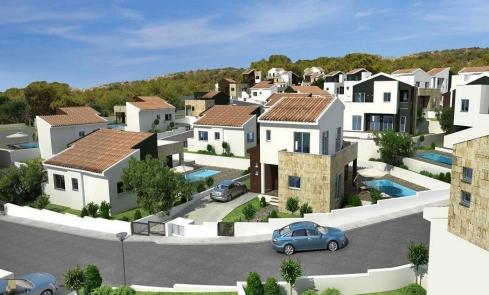

## 3 Bedroom House for Sale in Pissouri, Limassol District

A new complex of houses is located in the village Pissouri. A stunning natural beauty of location, close to offices, banks, small shops, restaurants and bars.

**Key Features** 

Covered or uncovered parking

Swimming pool

A/C provision

Heating provision

Provision for alarm system

Mature garden

BBQ area

Guest toilet

Bathroom in master bedroom

Electric gate

Quiet location surrounded by pine trees

Energy class A

**AVAILABILITY** 

House

Internal area 120 sq.m.

Covered verandas 17 sq.m.

Completion date: Q1 2026

**Property Info** 

Plot / Area Info

**Additional info** 

Covered Area Heating

137 Yes

Plot area