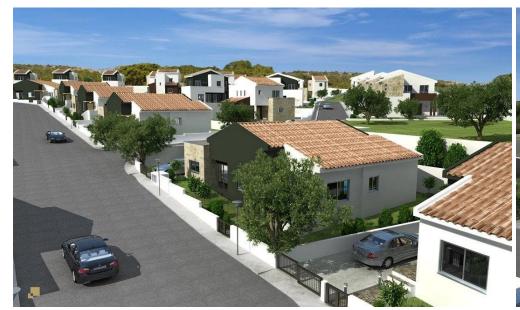

## 3 Bedroom House for Sale in Pissouri, Limassol District

A new complex of houses is located in the village Pissouri. A stunning natural beauty of location, close to offices, banks, small shops, restaurants and bars.

**Key Features** 

Covered or uncovered parking

Swimming pool

A/C provision

Heating provision

Provision for alarm system

Mature garden

BBQ area

Guest toilet

Bathroom in master bedroom

Electric gate

Quiet location surrounded by pine trees

Energy class A

**AVAILABILITY** 

House

Internal area 120 sq.m.

Covered verandas 17 sq.m.

Completion date: Q1 2026

**Property Info** 

Plot / Area Info

**Additional info** 

Covered Area Heating

137 Yes

Plot area