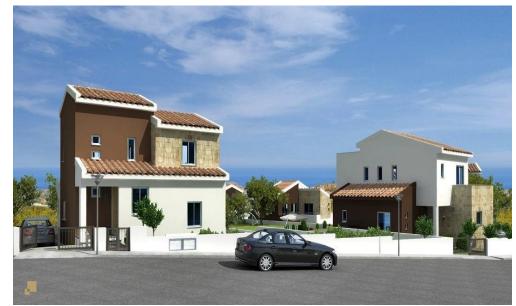

## 3 Bedroom House for Sale in Pissouri, Limassol District

A new complex of houses is located in the village Pissouri. A stunning natural beauty of location, close to offices, banks, small shops, restaurants and bars.

**Key Features** 

Covered or uncovered parking

Swimming pool

A/C provision

Heating provision

Provision for alarm system

Mature garden

BBQ area

Guest toilet

Bathroom in master bedroom

Electric gate

Quiet location surrounded by pine trees

Energy class A

**AVAILABILITY** 

House

Internal area 120 sq.m.

Covered verandas 17 sq.m.

Completion date: Q1 2026

**Property Info** 

Plot / Area Info

**Additional info** 

Covered Area Heating

137 Yes

Plot area