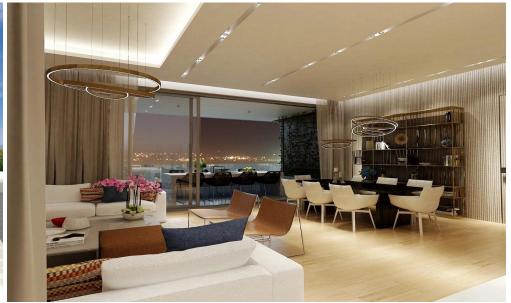

## 3 Bedroom House for Sale in Pissouri, Limassol District

A new complex of houses is located in the village Pissouri. A stunning natural beauty of location, close to offices, banks, small shops, restaurants and bars.

**Key Features** 

Covered or uncovered parking

Swimming pool

A/C provision

Heating provision

Provision for alarm system

Mature garden

BBQ area

Guest toilet

Bathroom in master bedroom

Electric gate

Quiet location surrounded by pine trees

Energy class A

**AVAILABILITY** 

House

Internal area 120 sq.m.