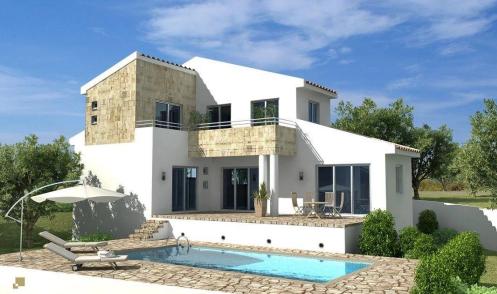

## 3 Bedroom House for Sale in Pissouri, Limassol District

A new complex of houses is located in the village Pissouri. A stunning natural beauty of location, close to offices, banks, small shops, restaurants and bars.

**Key Features** 

Covered or uncovered parking

Swimming pool

A/C provision

Heating provision

Provision for alarm system

Mature garden

BBQ area

Guest toilet

Bathroom in master bedroom

Electric gate

Quiet location surrounded by pine trees

Energy class A

**AVAILABILITY** 

House

Internal area 120 sq.m.

Covered verandas 17 sq.m.

Completion date: Q1 2026

**Property Info** 

Plot / Area Info

**Additional info** 

Covered Area Heating

137 Yes

Plot area