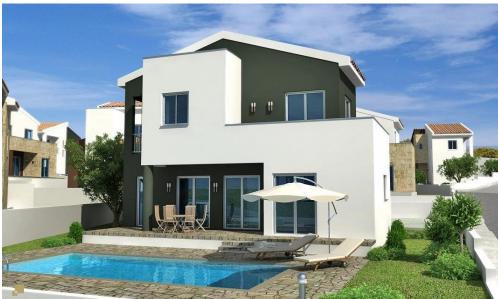

## 3 Bedroom House for Sale in Pissouri, Limassol District

A new complex of houses is located in the village Pissouri. A stunning natural beauty of location, close to offices, banks, small shops, restaurants and bars.

**Key Features** 

Covered or uncovered parking

Swimming pool

A/C provision

Heating provision

Provision for alarm system

Mature garden

BBQ area

Guest toilet

Bathroom in master bedroom

Electric gate

Quiet location surrounded by pine trees

Energy class A

**AVAILABILITY** 

House

Internal area 120 sq.m.

Covered verandas 17 sq.m.

Completion date: Q1 2026

**Property Info** 

Plot / Area Info

**Additional info** 

Covered Area Heating

137 Yes

Plot area