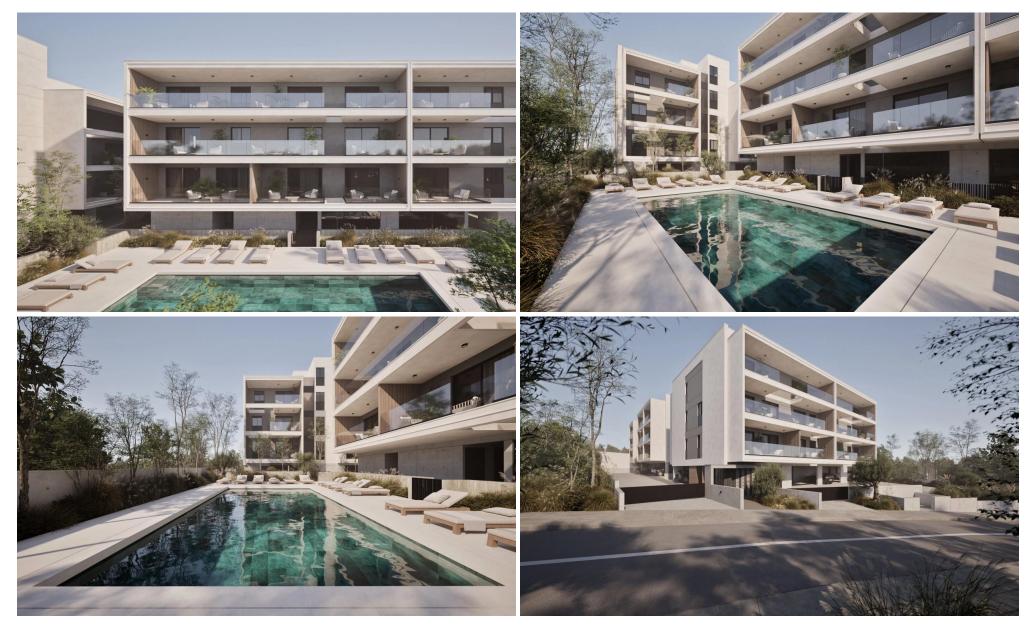

## 1 Bedroom Apartment for Sale in Limassol - Agia Fyla

Experience a new benchmark in modern living with Vibe, our modern gated community located in the elevated residential area of Agia Fyla, one of Limassol's most rapidly developing neighborhoods. Combining hillside serenity with quick access to the city center, Vibe offers the perfect blend of privacy, convenience, and contemporary design. This development consists of 2 blocks and features striking modern architecture, refined interiors, and a full suite of curated amenities— providing a secure, comfortable, and dynamic environment ideal for families, professionals, and discerning investors.

Amenities Location

Location: Limassol - Agia Fyla Region: Limassol

Price: €286 000 + VAT

VAT for this property is €14,300 or €54,340. VAT usually is 19%. If it is your first purchase of property, you can have VAT reduced to 5% for the first 150sq.m. of the property.