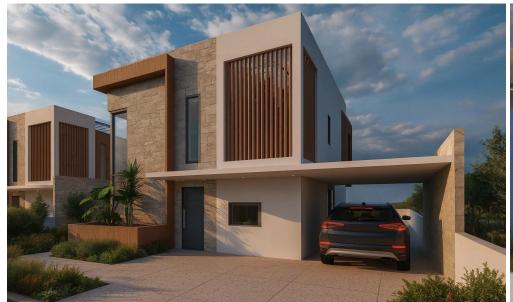

## 3 Bedroom House for Sale in Pegeia, Paphos District

Luxury Villa - Pegeia, Paphos

Modern two-story villa with 3 bedrooms (2 upstairs, 1 on the ground floor), offering 150 m<sup>2</sup> of internal covered space and sitting on a 332 m<sup>2</sup> plot. Located in a quiet area of Pegeia, just minutes from all amenities. Enjoy beautiful sea and mountain views.

An ideal opportunity for those seeking elegant living in a serene environment.

| Property Info                                         |                            | Plot / Area       | Info       | Additional info                           | Additional info                   |  |
|-------------------------------------------------------|----------------------------|-------------------|------------|-------------------------------------------|-----------------------------------|--|
| Covered Area<br>Energy Efficiency<br>Air Conditioning | 150<br>A<br>All rooms, Yes | Plot area<br>Pool | 332<br>Yes | Reference Number<br>Property type<br>View | 237992<br>House<br>Mountains view |  |