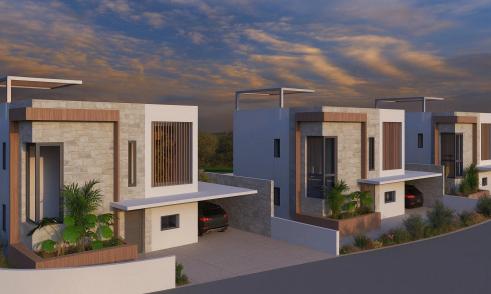

## 3 Bedroom House for Sale in Pegeia, Paphos District

Luxury Villa - Pegeia, Paphos

Modern two-story villa with 3 bedrooms (2 upstairs, 1 on the ground floor), offering 150 m<sup>2</sup> of internal covered space and sitting on a 332 m<sup>2</sup> plot. Located in a quiet area of Pegeia, just minutes from all amenities. Enjoy beautiful sea and mountain views.

An ideal opportunity for those seeking elegant living in a serene environment.

| Property Info                                         |                            | Plot / Area       | Info       | Additional info                           | Additional info                   |  |
|-------------------------------------------------------|----------------------------|-------------------|------------|-------------------------------------------|-----------------------------------|--|
| Covered Area<br>Energy Efficiency<br>Air Conditioning | 150<br>A<br>All rooms, Yes | Plot area<br>Pool | 332<br>Yes | Reference Number<br>Property type<br>View | 237992<br>House<br>Mountains view |  |