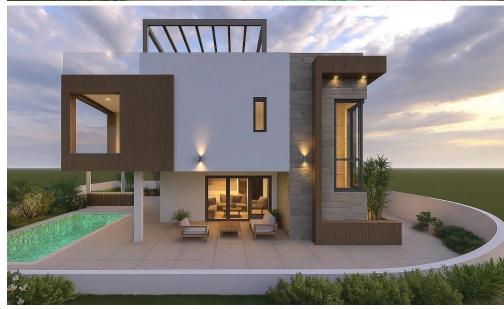

## 2 Bedroom House for Sale in Pegeia, Paphos District

Luxury Villa - Pegeia, Paphos

Modern two-story villa with 2 bedrooms (2 upstairs, ), offering covered areas 150 sq.m, uncovered veranda 20 sq.m. and plot size 310 sq.m. Located in a quiet area of Pegeia, just minutes from all amenities. Enjoy beautiful sea and mountain views.

An ideal opportunity for those seeking elegant living in a serene environment.

| Property Info     |                | Plot / Area Info |     | Additional info  |                |
|-------------------|----------------|------------------|-----|------------------|----------------|
| Covered Area 150  |                |                  |     | Deference Number | 227005         |
| Uncovered Veranda | 20             | Plot area        | 310 | Reference Number | 237995         |
| Energy Efficiency | Δ              | Pool             | Yes | Property type    | House          |
| Air Conditioning  | All rooms. Yes | 1 001            | 103 | View             | Mountains view |