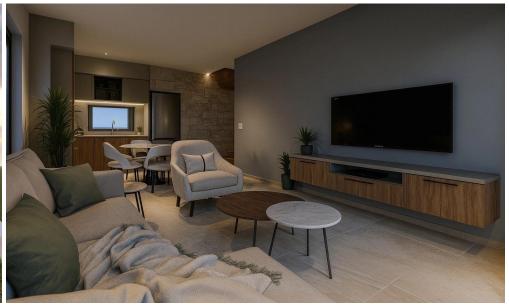

## 2 Bedroom House for Sale in Pegeia, Paphos District

Luxury Villa - Pegeia, Paphos

Modern two-story villa with 2 bedrooms (2 upstairs, ), offering covered areas 150 sq.m, uncovered veranda 20 sq.m. and plot size 310 sq.m. Located in a quiet area of Pegeia, just minutes from all amenities. Enjoy beautiful sea and mountain views.

An ideal opportunity for those seeking elegant living in a serene environment.

| Property Info     |                | Plot / Area Info |     | Additional info  |                |
|-------------------|----------------|------------------|-----|------------------|----------------|
| Covered Area 150  |                |                  |     | Deference Number | 227005         |
| Uncovered Veranda | 20             | Plot area        | 310 | Reference Number | 237995         |
| Energy Efficiency | Δ              | Pool             | Yes | Property type    | House          |
| Air Conditioning  | All rooms. Yes | 1 001            | 103 | View             | Mountains view |