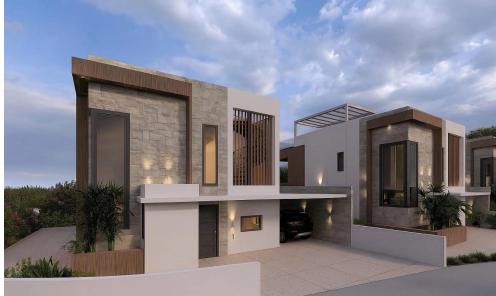

## 2 Bedroom House for Sale in Pegeia, Paphos District

Luxury Villa - Pegeia, Paphos

Modern two-story villa with 2 bedrooms (2 upstairs, ), offering covered areas 150 sq.m, uncovered veranda 20 sq.m. and plot size 310 sq.m. Located in a quiet area of Pegeia, just minutes from all amenities. Enjoy beautiful sea and mountain views.

An ideal opportunity for those seeking elegant living in a serene environment.

| Property Info     |                | Plot / Area Info |     | Additional info  |                |
|-------------------|----------------|------------------|-----|------------------|----------------|
| Covered Area 150  |                |                  |     | Deference Number | 227005         |
| Uncovered Veranda | 20             | Plot area        | 310 | Reference Number | 237995         |
| Energy Efficiency | Δ              | Pool             | Yes | Property type    | House          |
| Air Conditioning  | All rooms. Yes | 1 001            | 103 | View             | Mountains view |