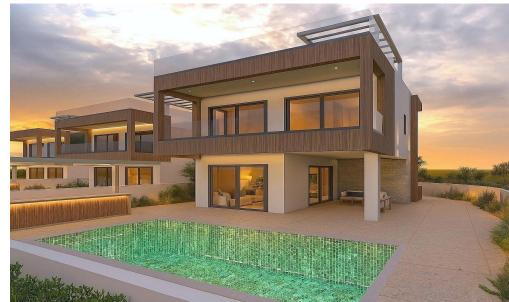

## 2 Bedroom House for Sale in Pegeia, Paphos District

Luxury Villa - Pegeia, Paphos

Modern two-story villa with 2 bedrooms (2 upstairs, ), offering covered areas 150 sq.m, uncovered veranda 20 sq.m. and plot size 310 sq.m. Located in a quiet area of Pegeia, just minutes from all amenities. Enjoy beautiful sea and mountain views.

An ideal opportunity for those seeking elegant living in a serene environment.

| Property Info     |                | Plot / Area Info |     | Additional info  |                |
|-------------------|----------------|------------------|-----|------------------|----------------|
| Covered Area 150  |                |                  |     | Deference Number | 227005         |
| Uncovered Veranda | 20             | Plot area        | 310 | Reference Number | 237995         |
| Energy Efficiency | Δ              | Pool             | Yes | Property type    | House          |
| Air Conditioning  | All rooms. Yes | 1 001            | 103 | View             | Mountains view |