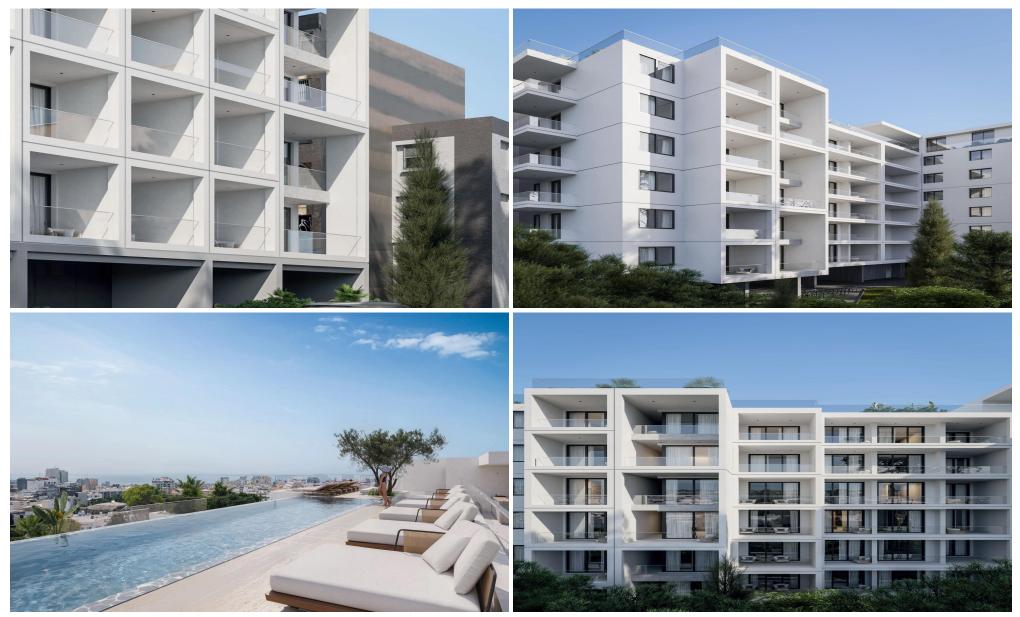

### 2 Bedroom Apartment for Sale in Limassol - Katholiki

Two-bedroom apartment 108, with a living area of 83  $m^2$ , is located on the first floor of a six-storey building

Welcome to the landmark residential development set in the very heart of Limassol's historic center—just steps from Anexartisias Fashion Street and moments from the Old Port and Limassol Marina and just 600 meters distance to the seafront. This project redefines city living and presents what is arguably the most attractive real estate investment opportunity in central Limassol today.

Comprising 70 contemporary studio, 1-, and 2-bedroom apartments, each unit has been intelligently designed to cater to the demands of today's urban lifestyle, offering functional...

| Property Info                                                                                  | Plot / Area Info                       |                             | Additional info                                |                        |
|------------------------------------------------------------------------------------------------|----------------------------------------|-----------------------------|------------------------------------------------|------------------------|
| Covered Area<br>Covered Veranda<br>Uncovered Veranda<br>Floor Number<br>Total Number of Floors | 100<br>17 Pool<br>10 Parking<br>1<br>6 | Common, Yes<br>Covered, Yes | Reference Number<br>Property type<br>Bathrooms | 7749<br>Apartment<br>2 |
| Amenities Location                                                                             |                                        |                             |                                                |                        |