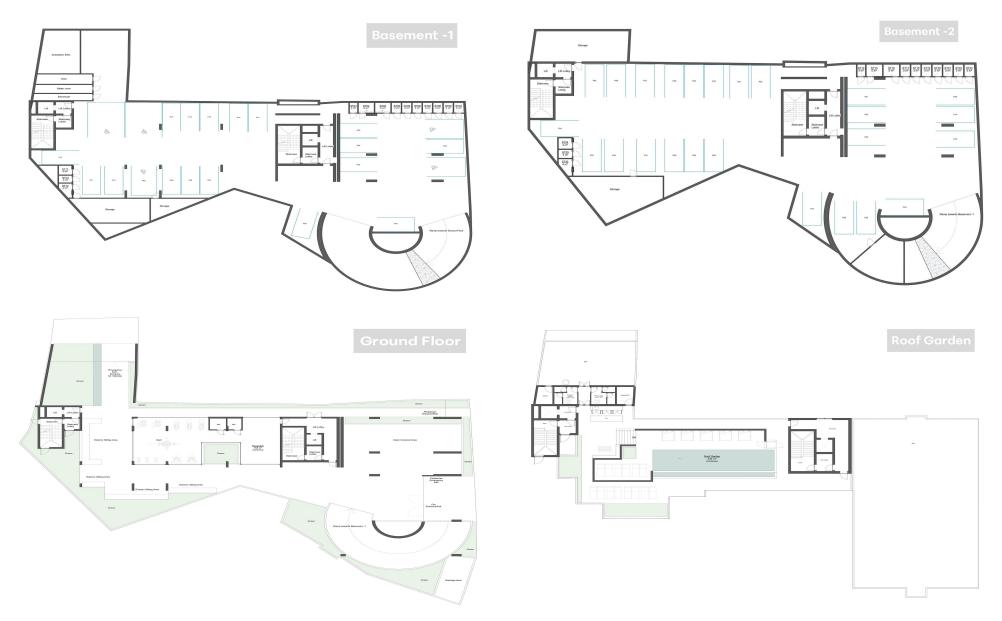

### 2 Bedroom Apartment for Sale in Limassol - Katholiki

Two-bedroom apartment 108, with a living area of 83  $m^2$ , is located on the first floor of a six-storey building

Welcome to the landmark residential development set in the very heart of Limassol's historic center—just steps from Anexartisias Fashion Street and moments from the Old Port and Limassol Marina and just 600 meters distance to the seafront. This project redefines city living and presents what is arguably the most attractive real estate investment opportunity in central Limassol today.

Comprising 70 contemporary studio, 1-, and 2-bedroom apartments, each unit has been intelligently designed to cater to the demands of today's urban lifestyle, offering functional...

| Property Info                                                                                  | Plot / Area Info                       |                             | Additional info                                |                        |
|------------------------------------------------------------------------------------------------|----------------------------------------|-----------------------------|------------------------------------------------|------------------------|
| Covered Area<br>Covered Veranda<br>Uncovered Veranda<br>Floor Number<br>Total Number of Floors | 100<br>17 Pool<br>10 Parking<br>1<br>6 | Common, Yes<br>Covered, Yes | Reference Number<br>Property type<br>Bathrooms | 7749<br>Apartment<br>2 |
| Amenities Location                                                                             |                                        |                             |                                                |                        |