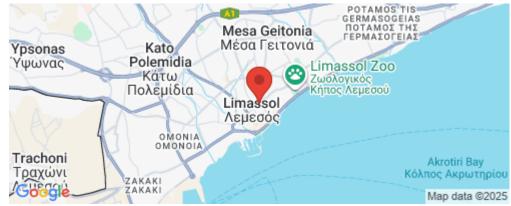

### 2 Bedroom Apartment for Sale in Limassol - Katholiki

Two-bedroom apartment 108, with a living area of 83  $m^2$ , is located on the first floor of a six-storey building

Welcome to the landmark residential development set in the very heart of Limassol's historic center—just steps from Anexartisias Fashion Street and moments from the Old Port and Limassol Marina and just 600 meters distance to the seafront. This project redefines city living and presents what is arguably the most attractive real estate investment opportunity in central Limassol today.

Comprising 70 contemporary studio, 1-, and 2-bedroom apartments, each unit has been intelligently designed to cater to the demands of today's urban lifestyle, offering functional...

| Property Info                                                                                  | Plot / Area Info                       |                             | Additional info                                |                        |
|------------------------------------------------------------------------------------------------|----------------------------------------|-----------------------------|------------------------------------------------|------------------------|
| Covered Area<br>Covered Veranda<br>Uncovered Veranda<br>Floor Number<br>Total Number of Floors | 100<br>17 Pool<br>10 Parking<br>1<br>6 | Common, Yes<br>Covered, Yes | Reference Number<br>Property type<br>Bathrooms | 7749<br>Apartment<br>2 |
| Amenities Location                                                                             |                                        |                             |                                                |                        |