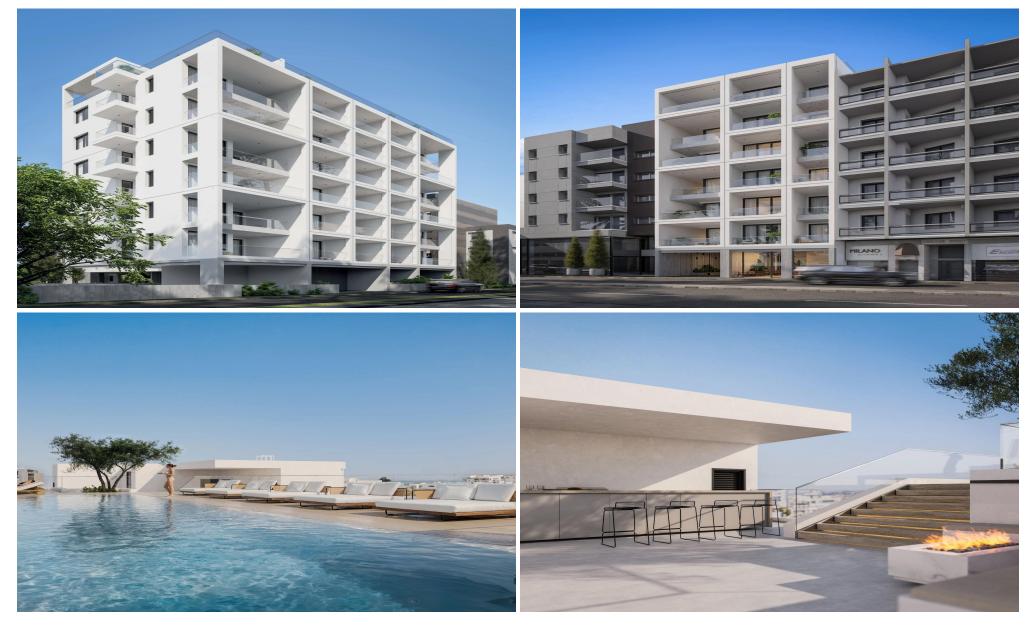

### 2 Bedroom Apartment for Sale in Limassol - Katholiki

Two-bedroom apartment 108, with a living area of 83  $m^2$ , is located on the first floor of a six-storey building

Welcome to the landmark residential development set in the very heart of Limassol's historic center—just steps from Anexartisias Fashion Street and moments from the Old Port and Limassol Marina and just 600 meters distance to the seafront. This project redefines city living and presents what is arguably the most attractive real estate investment opportunity in central Limassol today.

Comprising 70 contemporary studio, 1-, and 2-bedroom apartments, each unit has been intelligently designed to cater to the demands of today's urban lifestyle, offering functional...

| Property Info                                                                                  | Plot / Area Info                       |                             | Additional info                                |                        |
|------------------------------------------------------------------------------------------------|----------------------------------------|-----------------------------|------------------------------------------------|------------------------|
| Covered Area<br>Covered Veranda<br>Uncovered Veranda<br>Floor Number<br>Total Number of Floors | 100<br>17 Pool<br>10 Parking<br>1<br>6 | Common, Yes<br>Covered, Yes | Reference Number<br>Property type<br>Bathrooms | 7749<br>Apartment<br>2 |
| Amenities Location                                                                             |                                        |                             |                                                |                        |