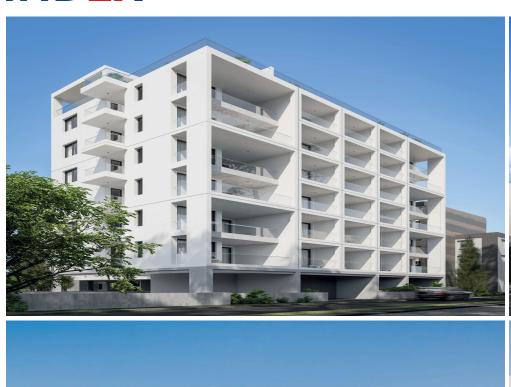

## 2 Bedroom Apartment for Sale in Limassol - Katholiki

Two-bedroom apartment 207, with a living area of 79 m<sup>2</sup>, is located on the second floor of a six-storey building

Welcome to the landmark residential development set in the very heart of Limassol's historic center—just steps from Anexartisias Fashion Street and moments from the Old Port and Limassol Marina and just 600 meters distance to the seafront. This project redefines city living and presents what is arguably the most attractive real estate investment opportunity in central Limassol today.

Comprising 70 contemporary studio, 1-, and 2-bedroom apartments, each unit has been intelligently designed to cater to the demands of today's urban lifestyle, offering functiona...

| Property Info          |     | Plot / Area Inf | fo           | <b>Additional info</b>     |           |
|------------------------|-----|-----------------|--------------|----------------------------|-----------|
| Covered Area           | 104 |                 |              | Reference Number           | 7761      |
| Covered Veranda        | 25  | Pool            | Common, Yes  |                            | _         |
| Floor Number           | 2   | Parking         | Covered, Yes | Property type<br>Bathrooms | Apartment |
| Total Number of Floors | 6   |                 |              | Bathrooms                  | 2         |