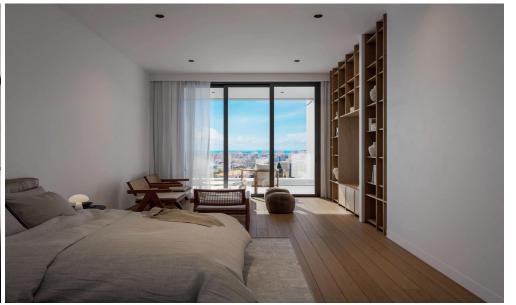

## 2 Bedroom Apartment for Sale in Limassol - Katholiki

Two-bedroom apartment 207, with a living area of 79 m<sup>2</sup>, is located on the second floor of a six-storey building

Welcome to the landmark residential development set in the very heart of Limassol's historic center—just steps from Anexartisias Fashion Street and moments from the Old Port and Limassol Marina and just 600 meters distance to the seafront. This project redefines city living and presents what is arguably the most attractive real estate investment opportunity in central Limassol today.

Comprising 70 contemporary studio, 1-, and 2-bedroom apartments, each unit has been intelligently designed to cater to the demands of today's urban lifestyle, offering functiona...

| Property Info          |     | Plot / Area Inf | fo           | <b>Additional info</b>     |           |
|------------------------|-----|-----------------|--------------|----------------------------|-----------|
| Covered Area           | 104 |                 |              | Reference Number           | 7761      |
| Covered Veranda        | 25  | Pool            | Common, Yes  |                            | _         |
| Floor Number           | 2   | Parking         | Covered, Yes | Property type<br>Bathrooms | Apartment |
| Total Number of Floors | 6   |                 |              | Bathrooms                  | 2         |