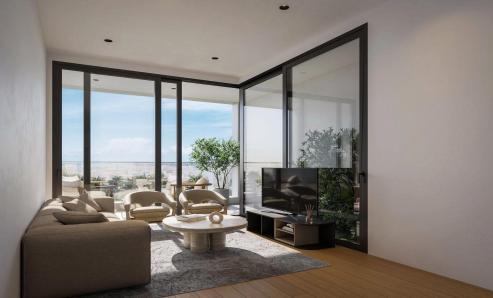

## 2 Bedroom Apartment for Sale in Limassol - Katholiki

Two-bedroom apartment 207, with a living area of 79 m<sup>2</sup>, is located on the second floor of a six-storey building

Welcome to the landmark residential development set in the very heart of Limassol's historic center—just steps from Anexartisias Fashion Street and moments from the Old Port and Limassol Marina and just 600 meters distance to the seafront. This project redefines city living and presents what is arguably the most attractive real estate investment opportunity in central Limassol today.

Comprising 70 contemporary studio, 1-, and 2-bedroom apartments, each unit has been intelligently designed to cater to the demands of today's urban lifestyle, offering functiona...

| Property Info          |     | Plot / Area Inf | fo           | <b>Additional info</b>     |           |
|------------------------|-----|-----------------|--------------|----------------------------|-----------|
| Covered Area           | 104 |                 |              | Reference Number           | 7761      |
| Covered Veranda        | 25  | Pool            | Common, Yes  |                            | _         |
| Floor Number           | 2   | Parking         | Covered, Yes | Property type<br>Bathrooms | Apartment |
| Total Number of Floors | 6   |                 |              | Bathrooms                  | 2         |