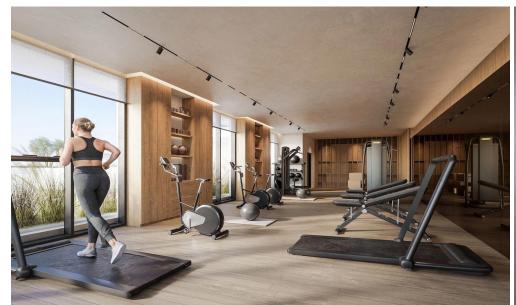

## 2 Bedroom Apartment for Sale in Limassol - Katholiki

Two-bedroom apartment 207, with a living area of 79 m<sup>2</sup>, is located on the second floor of a six-storey building

Welcome to the landmark residential development set in the very heart of Limassol's historic center—just steps from Anexartisias Fashion Street and moments from the Old Port and Limassol Marina and just 600 meters distance to the seafront. This project redefines city living and presents what is arguably the most attractive real estate investment opportunity in central Limassol today.

Comprising 70 contemporary studio, 1-, and 2-bedroom apartments, each unit has been intelligently designed to cater to the demands of today's urban lifestyle, offering functiona...

| Property Info          |     | Plot / Area Inf | fo           | <b>Additional info</b>     |           |
|------------------------|-----|-----------------|--------------|----------------------------|-----------|
| Covered Area           | 104 |                 |              | Reference Number           | 7761      |
| Covered Veranda        | 25  | Pool            | Common, Yes  |                            | _         |
| Floor Number           | 2   | Parking         | Covered, Yes | Property type<br>Bathrooms | Apartment |
| Total Number of Floors | 6   |                 |              | Bathrooms                  | 2         |