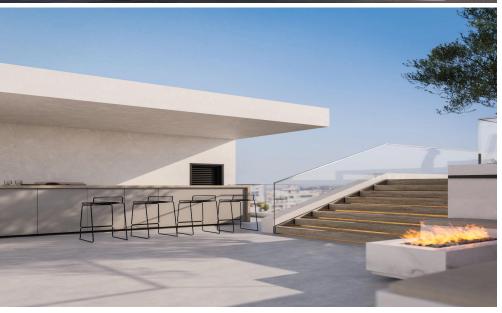

## 2 Bedroom Apartment for Sale in Limassol - Katholiki

Two-bedroom apartment 207, with a living area of 79 m<sup>2</sup>, is located on the second floor of a six-storey building

Welcome to the landmark residential development set in the very heart of Limassol's historic center—just steps from Anexartisias Fashion Street and moments from the Old Port and Limassol Marina and just 600 meters distance to the seafront. This project redefines city living and presents what is arguably the most attractive real estate investment opportunity in central Limassol today.

Comprising 70 contemporary studio, 1-, and 2-bedroom apartments, each unit has been intelligently designed to cater to the demands of today's urban lifestyle, offering functiona...

| Property Info          |     | Plot / Area Inf | fo           | <b>Additional info</b>     |           |
|------------------------|-----|-----------------|--------------|----------------------------|-----------|
| Covered Area           | 104 |                 |              | Reference Number           | 7761      |
| Covered Veranda        | 25  | Pool            | Common, Yes  |                            | _         |
| Floor Number           | 2   | Parking         | Covered, Yes | Property type<br>Bathrooms | Apartment |
| Total Number of Floors | 6   |                 |              | Bathrooms                  | 2         |