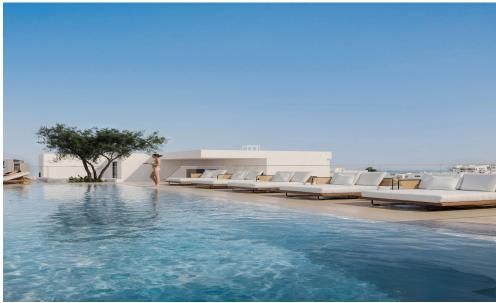

## 2 Bedroom Apartment for Sale in Limassol - Katholiki

Two-bedroom apartment 207, with a living area of 79 m<sup>2</sup>, is located on the second floor of a six-storey building

Welcome to the landmark residential development set in the very heart of Limassol's historic center—just steps from Anexartisias Fashion Street and moments from the Old Port and Limassol Marina and just 600 meters distance to the seafront. This project redefines city living and presents what is arguably the most attractive real estate investment opportunity in central Limassol today.

Comprising 70 contemporary studio, 1-, and 2-bedroom apartments, each unit has been intelligently designed to cater to the demands of today's urban lifestyle, offering functiona...

| Property Info          |     | Plot / Area Inf | fo           | <b>Additional info</b>     |           |
|------------------------|-----|-----------------|--------------|----------------------------|-----------|
| Covered Area           | 104 |                 |              | Reference Number           | 7761      |
| Covered Veranda        | 25  | Pool            | Common, Yes  |                            | _         |
| Floor Number           | 2   | Parking         | Covered, Yes | Property type<br>Bathrooms | Apartment |
| Total Number of Floors | 6   |                 |              | Bathrooms                  | 2         |