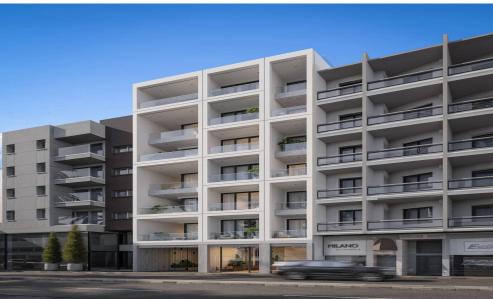

## 2 Bedroom Apartment for Sale in Limassol - Katholiki

Two-bedroom apartment 207, with a living area of 79 m<sup>2</sup>, is located on the second floor of a six-storey building

Welcome to the landmark residential development set in the very heart of Limassol's historic center—just steps from Anexartisias Fashion Street and moments from the Old Port and Limassol Marina and just 600 meters distance to the seafront. This project redefines city living and presents what is arguably the most attractive real estate investment opportunity in central Limassol today.

Comprising 70 contemporary studio, 1-, and 2-bedroom apartments, each unit has been intelligently designed to cater to the demands of today's urban lifestyle, offering functiona...

| Property Info          |     | Plot / Area Inf | fo           | <b>Additional info</b>     |           |
|------------------------|-----|-----------------|--------------|----------------------------|-----------|
| Covered Area           | 104 |                 |              | Reference Number           | 7761      |
| Covered Veranda        | 25  | Pool            | Common, Yes  |                            | _         |
| Floor Number           | 2   | Parking         | Covered, Yes | Property type<br>Bathrooms | Apartment |
| Total Number of Floors | 6   |                 |              | Bathrooms                  | 2         |