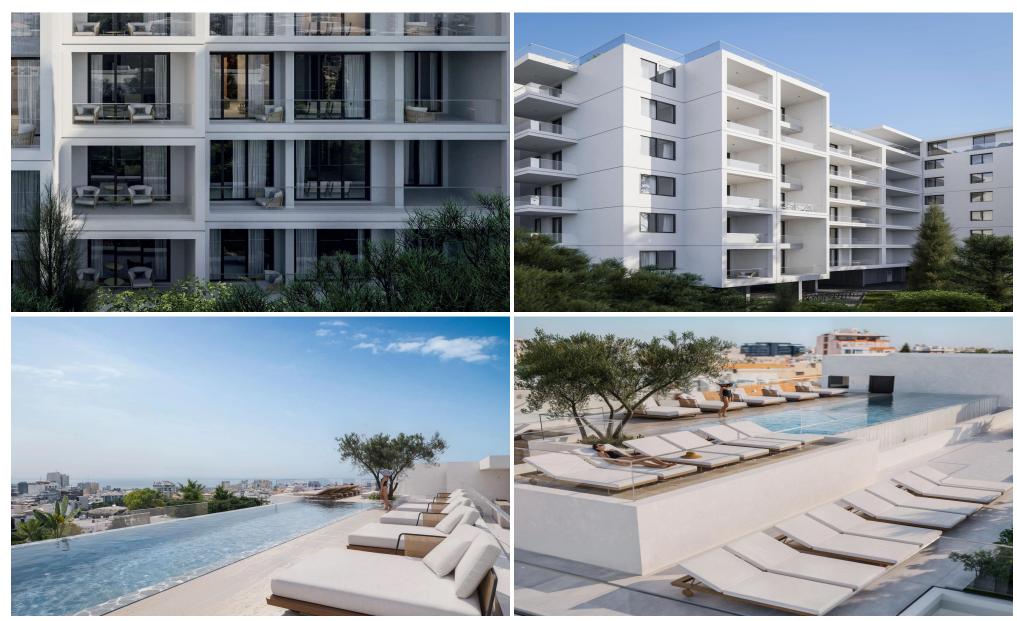

## 2 Bedroom Apartment for Sale in Limassol - Katholiki

Two-bedroom apartment 207, with a living area of 79 m<sup>2</sup>, is located on the second floor of a six-storey building

Welcome to the landmark residential development set in the very heart of Limassol's historic center—just steps from Anexartisias Fashion Street and moments from the Old Port and Limassol Marina and just 600 meters distance to the seafront. This project redefines city living and presents what is arguably the most attractive real estate investment opportunity in central Limassol today.

Comprising 70 contemporary studio, 1-, and 2-bedroom apartments, each unit has been intelligently designed to cater to the demands of today's urban lifestyle, offering functiona...

| Property Info          |     | Plot / Area Inf | fo           | <b>Additional info</b>     |           |
|------------------------|-----|-----------------|--------------|----------------------------|-----------|
| Covered Area           | 104 |                 |              | Reference Number           | 7761      |
| Covered Veranda        | 25  | Pool            | Common, Yes  |                            | _         |
| Floor Number           | 2   | Parking         | Covered, Yes | Property type<br>Bathrooms | Apartment |
| Total Number of Floors | 6   |                 |              | Bathrooms                  | 2         |