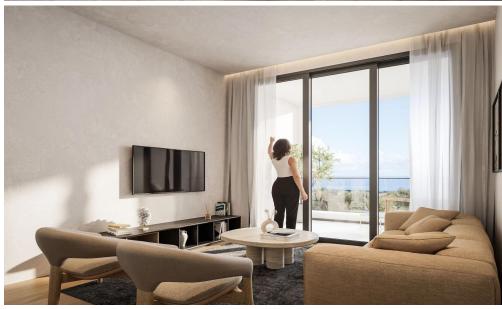

## 2 Bedroom Apartment for Sale in Limassol - Katholiki

Two-bedroom apartment 207, with a living area of 79 m<sup>2</sup>, is located on the second floor of a six-storey building

Welcome to the landmark residential development set in the very heart of Limassol's historic center—just steps from Anexartisias Fashion Street and moments from the Old Port and Limassol Marina and just 600 meters distance to the seafront. This project redefines city living and presents what is arguably the most attractive real estate investment opportunity in central Limassol today.

Comprising 70 contemporary studio, 1-, and 2-bedroom apartments, each unit has been intelligently designed to cater to the demands of today's urban lifestyle, offering functiona...

| Property Info          |     | Plot / Area Inf | fo           | <b>Additional info</b>     |           |
|------------------------|-----|-----------------|--------------|----------------------------|-----------|
| Covered Area           | 104 |                 |              | Reference Number           | 7761      |
| Covered Veranda        | 25  | Pool            | Common, Yes  |                            | _         |
| Floor Number           | 2   | Parking         | Covered, Yes | Property type<br>Bathrooms | Apartment |
| Total Number of Floors | 6   |                 |              | Bathrooms                  | 2         |