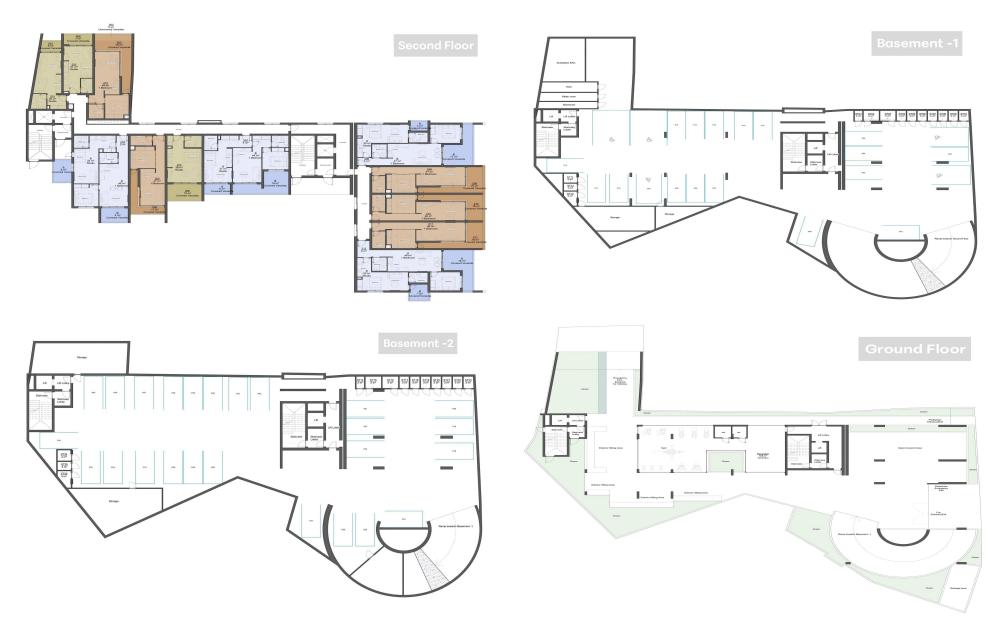

## 2 Bedroom Apartment for Sale in Limassol - Katholiki

Two-bedroom apartment 207, with a living area of 79 m<sup>2</sup>, is located on the second floor of a six-storey building

Welcome to the landmark residential development set in the very heart of Limassol's historic center—just steps from Anexartisias Fashion Street and moments from the Old Port and Limassol Marina and just 600 meters distance to the seafront. This project redefines city living and presents what is arguably the most attractive real estate investment opportunity in central Limassol today.

Comprising 70 contemporary studio, 1-, and 2-bedroom apartments, each unit has been intelligently designed to cater to the demands of today's urban lifestyle, offering functiona...

| Property Info          |     | Plot / Area Inf | fo           | <b>Additional info</b>     |           |
|------------------------|-----|-----------------|--------------|----------------------------|-----------|
| Covered Area           | 104 |                 |              | Reference Number           | 7761      |
| Covered Veranda        | 25  | Pool            | Common, Yes  |                            | _         |
| Floor Number           | 2   | Parking         | Covered, Yes | Property type<br>Bathrooms | Apartment |
| Total Number of Floors | 6   |                 |              | Bathrooms                  | 2         |