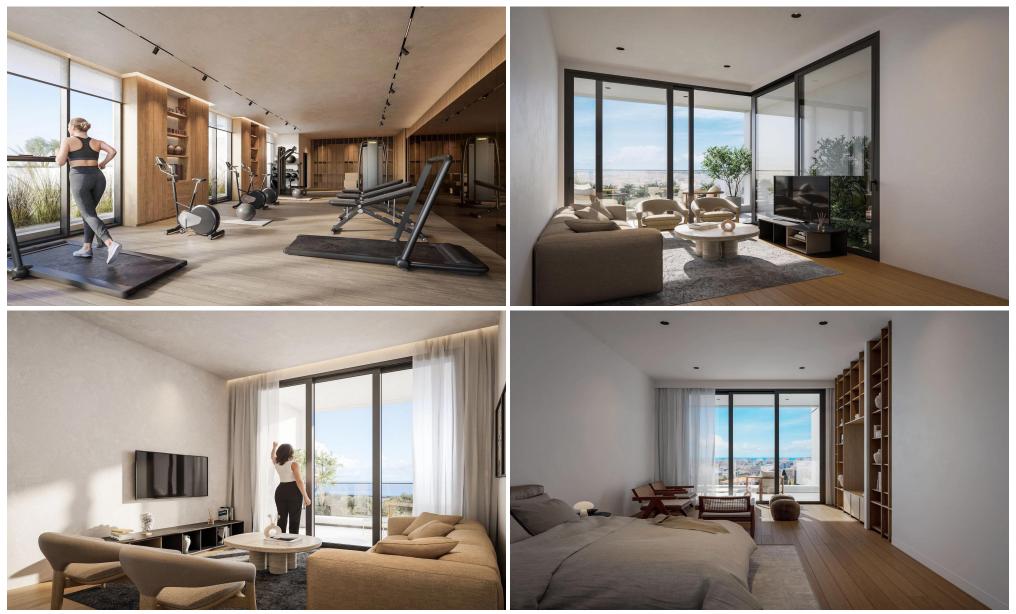

### 2 Bedroom Apartment for Sale in Limassol - Katholiki

Two-bedroom apartment 212, with a living area of 87  $m^2$ , is located on the second floor of a six-storey building

Welcome to the landmark residential development set in the very heart of Limassol's historic center—just steps from Anexartisias Fashion Street and moments from the Old Port and Limassol Marina and just 600 meters distance to the seafront. This project redefines city living and presents what is arguably the most attractive real estate investment opportunity in central Limassol today.

Comprising 70 contemporary studio, 1-, and 2-bedroom apartments, each unit has been intelligently designed to cater to the demands of today's urban lifestyle, offering functiona...

| Property Info                                                             |                                                                         |                     | Plot / Area Info             |                             | Additional info                                |                        |
|---------------------------------------------------------------------------|-------------------------------------------------------------------------|---------------------|------------------------------|-----------------------------|------------------------------------------------|------------------------|
| Covered Area<br>Covered Veranda<br>Floor Number<br>Total Number of Floors |                                                                         | 112<br>25<br>2<br>6 | Pool<br>Parking              | Common, Yes<br>Covered, Yes | Reference Number<br>Property type<br>Bathrooms | 7770<br>Apartment<br>2 |
| Amenities                                                                 | Location                                                                |                     |                              |                             |                                                |                        |
| Parking                                                                   | Location: Limassol - Katholiki<br>Coordinates: 34.67965541253 / 33.0427 |                     | Region: Limassol<br>55118726 |                             |                                                |                        |