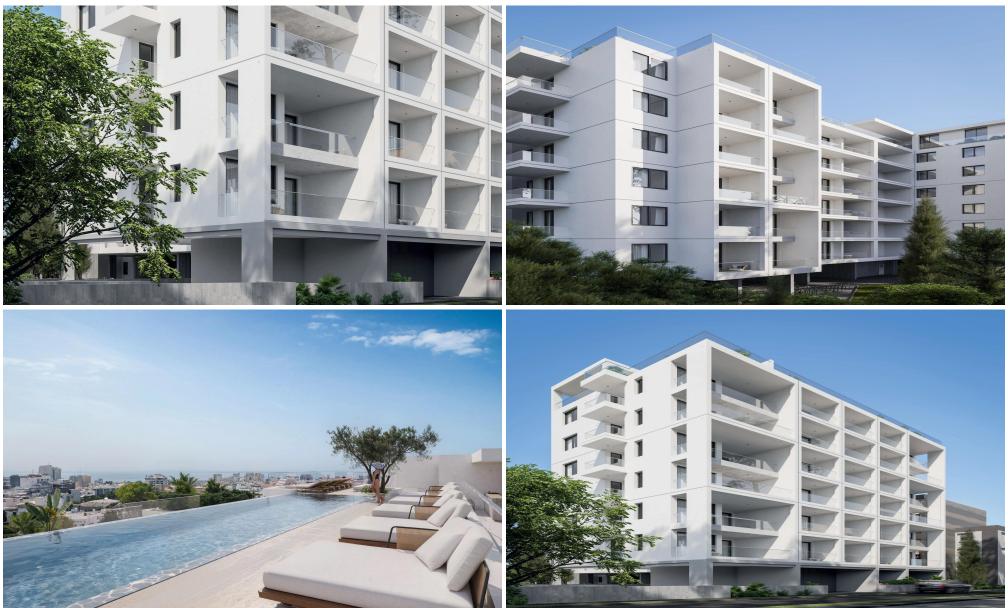

### 2 Bedroom Apartment for Sale in Limassol - Katholiki

Two-bedroom apartment 212, with a living area of 87  $m^2$ , is located on the second floor of a six-storey building

Welcome to the landmark residential development set in the very heart of Limassol's historic center—just steps from Anexartisias Fashion Street and moments from the Old Port and Limassol Marina and just 600 meters distance to the seafront. This project redefines city living and presents what is arguably the most attractive real estate investment opportunity in central Limassol today.

Comprising 70 contemporary studio, 1-, and 2-bedroom apartments, each unit has been intelligently designed to cater to the demands of today's urban lifestyle, offering functiona...

| Property Info                                                             |                                                                         |                     | Plot / Area Info             |                             | Additional info                                |                        |
|---------------------------------------------------------------------------|-------------------------------------------------------------------------|---------------------|------------------------------|-----------------------------|------------------------------------------------|------------------------|
| Covered Area<br>Covered Veranda<br>Floor Number<br>Total Number of Floors |                                                                         | 112<br>25<br>2<br>6 | Pool<br>Parking              | Common, Yes<br>Covered, Yes | Reference Number<br>Property type<br>Bathrooms | 7770<br>Apartment<br>2 |
| Amenities                                                                 | Location                                                                |                     |                              |                             |                                                |                        |
| Parking                                                                   | Location: Limassol - Katholiki<br>Coordinates: 34.67965541253 / 33.0427 |                     | Region: Limassol<br>55118726 |                             |                                                |                        |