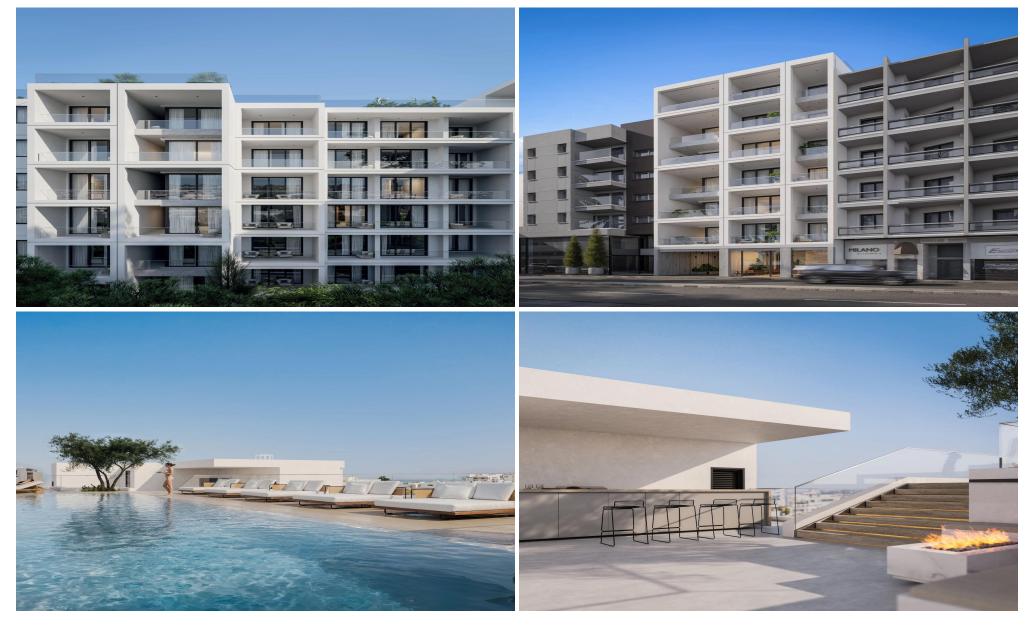

### 2 Bedroom Apartment for Sale in Limassol - Katholiki

Two-bedroom apartment 212, with a living area of 87  $m^2$ , is located on the second floor of a six-storey building

Welcome to the landmark residential development set in the very heart of Limassol's historic center—just steps from Anexartisias Fashion Street and moments from the Old Port and Limassol Marina and just 600 meters distance to the seafront. This project redefines city living and presents what is arguably the most attractive real estate investment opportunity in central Limassol today.

Comprising 70 contemporary studio, 1-, and 2-bedroom apartments, each unit has been intelligently designed to cater to the demands of today's urban lifestyle, offering functiona...

| Property Info                                                             |                                                                         |                     | Plot / Area Info             |                             | Additional info                                |                        |
|---------------------------------------------------------------------------|-------------------------------------------------------------------------|---------------------|------------------------------|-----------------------------|------------------------------------------------|------------------------|
| Covered Area<br>Covered Veranda<br>Floor Number<br>Total Number of Floors |                                                                         | 112<br>25<br>2<br>6 | Pool<br>Parking              | Common, Yes<br>Covered, Yes | Reference Number<br>Property type<br>Bathrooms | 7770<br>Apartment<br>2 |
| Amenities                                                                 | Location                                                                |                     |                              |                             |                                                |                        |
| Parking                                                                   | Location: Limassol - Katholiki<br>Coordinates: 34.67965541253 / 33.0427 |                     | Region: Limassol<br>55118726 |                             |                                                |                        |