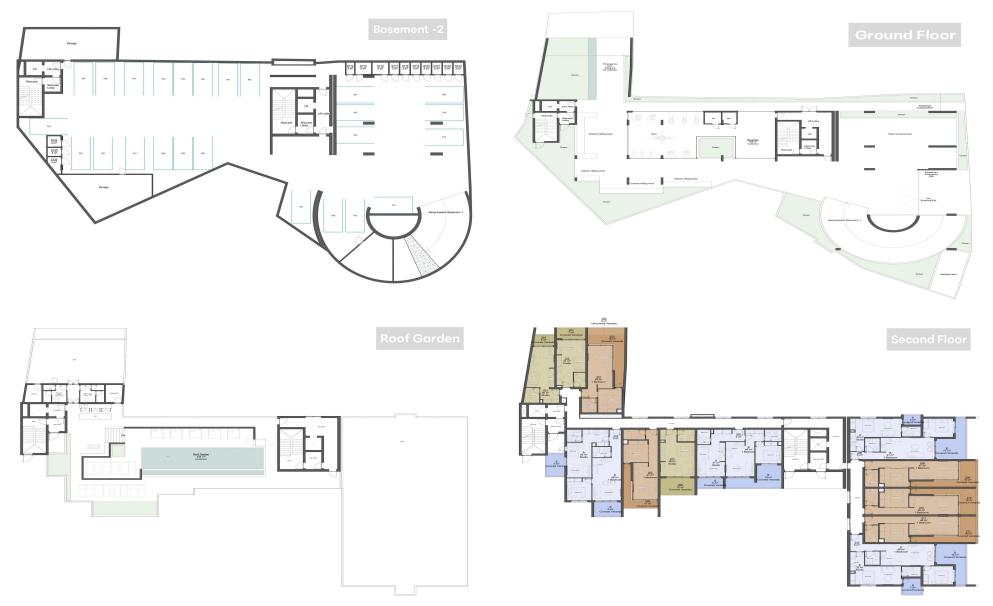

### 2 Bedroom Apartment for Sale in Limassol - Katholiki

Two-bedroom apartment 212, with a living area of 87  $m^2$ , is located on the second floor of a six-storey building

Welcome to the landmark residential development set in the very heart of Limassol's historic center—just steps from Anexartisias Fashion Street and moments from the Old Port and Limassol Marina and just 600 meters distance to the seafront. This project redefines city living and presents what is arguably the most attractive real estate investment opportunity in central Limassol today.

Comprising 70 contemporary studio, 1-, and 2-bedroom apartments, each unit has been intelligently designed to cater to the demands of today's urban lifestyle, offering functiona...

| Property Info                                                             |                                                                         |                     | Plot / Area Info             |                             | Additional info                                |                        |
|---------------------------------------------------------------------------|-------------------------------------------------------------------------|---------------------|------------------------------|-----------------------------|------------------------------------------------|------------------------|
| Covered Area<br>Covered Veranda<br>Floor Number<br>Total Number of Floors |                                                                         | 112<br>25<br>2<br>6 | Pool<br>Parking              | Common, Yes<br>Covered, Yes | Reference Number<br>Property type<br>Bathrooms | 7770<br>Apartment<br>2 |
| Amenities                                                                 | Location                                                                |                     |                              |                             |                                                |                        |
| Parking                                                                   | Location: Limassol - Katholiki<br>Coordinates: 34.67965541253 / 33.0427 |                     | Region: Limassol<br>55118726 |                             |                                                |                        |