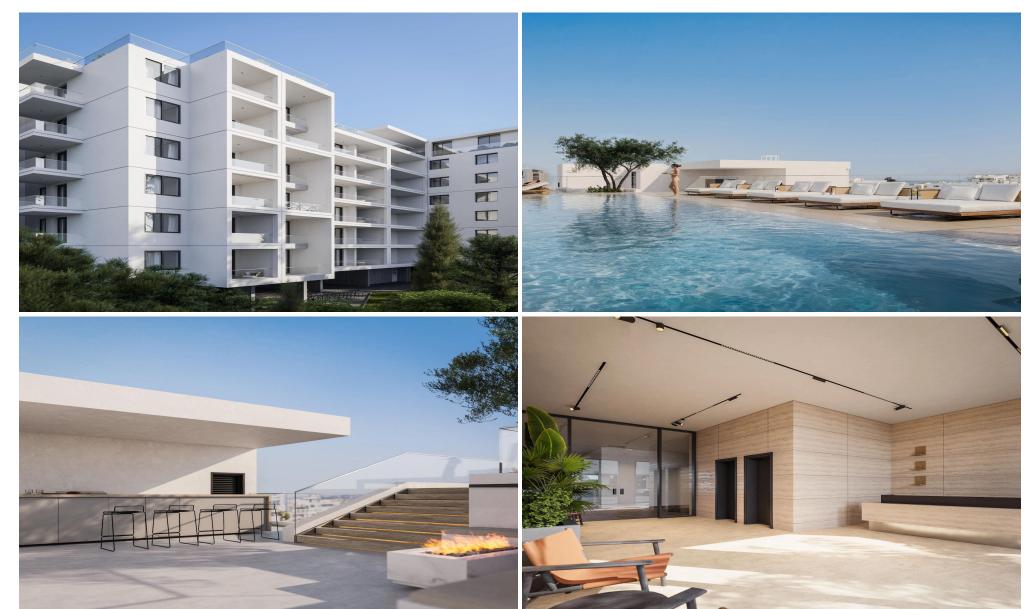

## 1 Bedroom Apartment for Sale in Limassol - Katholiki

One-bedroom apartment 303, with a living area of 48 m<sup>2</sup>, is located on the third floor of a six-storey building

Welcome to the landmark residential development set in the very heart of Limassol's historic center—just steps from Anexartisias Fashion Street and moments from the Old Port and Limassol Marina and just 600 meters distance to the seafront. This project redefines city living and presents what is arguably the most attractive real estate investment opportunity in central Limassol today.

Comprising 70 contemporary studio, 1-, and 2-bedroom apartments, each unit has been intelligently designed to cater to the demands of today's urban lifestyle, offering functional...

| Property Info          |    | Plot / Area Info |              | Additional info            |           |
|------------------------|----|------------------|--------------|----------------------------|-----------|
| Covered Area           | 66 |                  |              | Reference Number           | 7774      |
| Covered Veranda        | 18 | Pool             | Common, Yes  |                            |           |
| Floor Number           | 3  | Parking          | Covered, Yes | Property type<br>Bathrooms | Apartment |
| Total Number of Floors | 6  |                  |              | Datillooms                 | 1         |