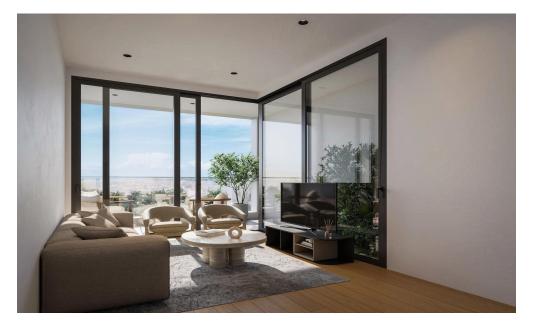

## 1 Bedroom Apartment for Sale in Limassol - Katholiki

One-bedroom apartment 303, with a living area of 48 m<sup>2</sup>, is located on the third floor of a six-storey building

Welcome to the landmark residential development set in the very heart of Limassol's historic center—just steps from Anexartisias Fashion Street and moments from the Old Port and Limassol Marina and just 600 meters distance to the seafront. This project redefines city living and presents what is arguably the most attractive real estate investment opportunity in central Limassol today.

Comprising 70 contemporary studio, 1-, and 2-bedroom apartments, each unit has been intelligently designed to cater to the demands of today's urban lifestyle, offering functional...

| Property Info          |    | Plot / Area Info |              | Additional info            |           |
|------------------------|----|------------------|--------------|----------------------------|-----------|
| Covered Area           | 66 |                  |              | Reference Number           | 7774      |
| Covered Veranda        | 18 | Pool             | Common, Yes  |                            |           |
| Floor Number           | 3  | Parking          | Covered, Yes | Property type<br>Bathrooms | Apartment |
| Total Number of Floors | 6  |                  |              | Datillooms                 | 1         |