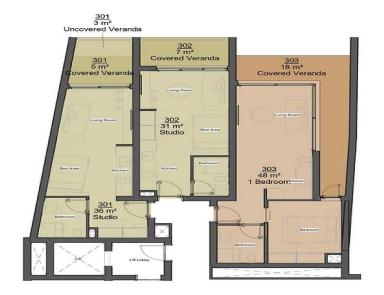

## 1 Bedroom Apartment for Sale in Limassol - Katholiki

One-bedroom apartment 303, with a living area of 48 m<sup>2</sup>, is located on the third floor of a six-storey building

Welcome to the landmark residential development set in the very heart of Limassol's historic center—just steps from Anexartisias Fashion Street and moments from the Old Port and Limassol Marina and just 600 meters distance to the seafront. This project redefines city living and presents what is arguably the most attractive real estate investment opportunity in central Limassol today.

Comprising 70 contemporary studio, 1-, and 2-bedroom apartments, each unit has been intelligently designed to cater to the demands of today's urban lifestyle, offering functional...

| Property Info          |    | Plot / Area Info |              | Additional info            |           |
|------------------------|----|------------------|--------------|----------------------------|-----------|
| Covered Area           | 66 |                  |              | Reference Number           | 7774      |
| Covered Veranda        | 18 | Pool             | Common, Yes  |                            |           |
| Floor Number           | 3  | Parking          | Covered, Yes | Property type<br>Bathrooms | Apartment |
| Total Number of Floors | 6  |                  |              | Datillooms                 | 1         |