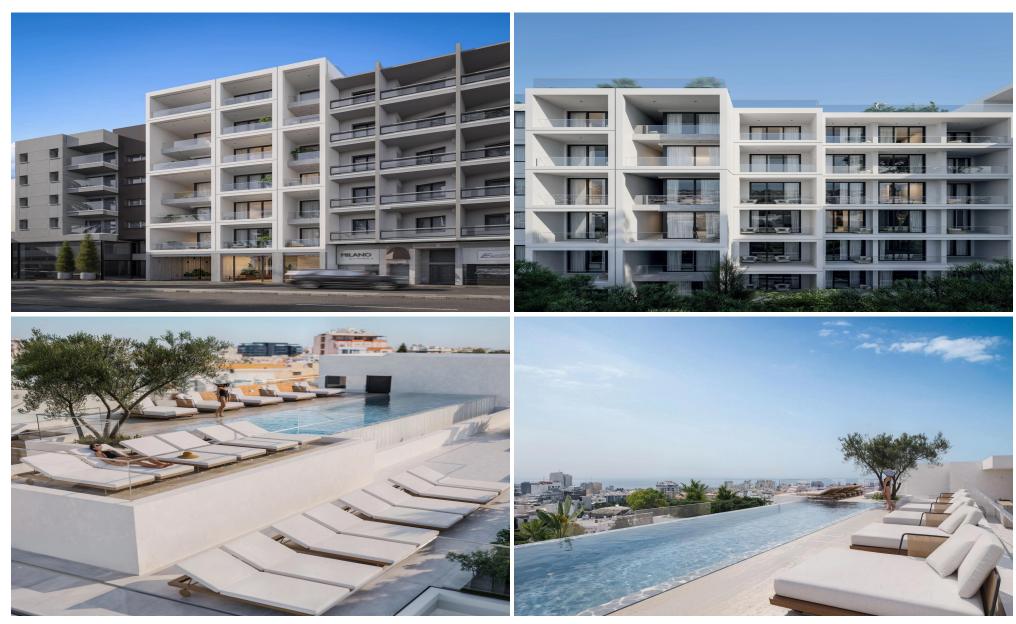

## 1 Bedroom Apartment for Sale in Limassol - Katholiki

One-bedroom apartment 303, with a living area of 48 m<sup>2</sup>, is located on the third floor of a six-storey building

Welcome to the landmark residential development set in the very heart of Limassol's historic center—just steps from Anexartisias Fashion Street and moments from the Old Port and Limassol Marina and just 600 meters distance to the seafront. This project redefines city living and presents what is arguably the most attractive real estate investment opportunity in central Limassol today.

Comprising 70 contemporary studio, 1-, and 2-bedroom apartments, each unit has been intelligently designed to cater to the demands of today's urban lifestyle, offering functional...

| Property Info          |    | Plot / Area Info |              | Additional info            |           |
|------------------------|----|------------------|--------------|----------------------------|-----------|
| Covered Area           | 66 |                  |              | Reference Number           | 7774      |
| Covered Veranda        | 18 | Pool             | Common, Yes  |                            |           |
| Floor Number           | 3  | Parking          | Covered, Yes | Property type<br>Bathrooms | Apartment |
| Total Number of Floors | 6  |                  |              | Datillooms                 | 1         |