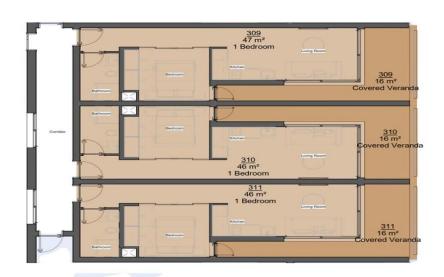

## 1 Bedroom Apartment for Sale in Limassol - Katholiki

One-bedroom apartment 310, with a living area of 47 m<sup>2</sup>, is located on the third floor of a six-storey building

Welcome to the landmark residential development set in the very heart of Limassol's historic center—just steps from Anexartisias Fashion Street and moments from the Old Port and Limassol Marina and just 600 meters distance to the seafront. This project redefines city living and presents what is arguably the most attractive real estate investment opportunity in central Limassol today.

Comprising 70 contemporary studio, 1-, and 2-bedroom apartments, each unit has been intelligently designed to cater to the demands of today's urban lifestyle, offering functional...

| Property Info          |    | Plot / Area Inf | ·o           | <b>Additional info</b>     |                |
|------------------------|----|-----------------|--------------|----------------------------|----------------|
| Covered Area           | 63 |                 |              | Reference Number 77        |                |
| Covered Veranda        | 16 | Pool            | Common, Yes  |                            | 7780           |
| Floor Number           | 3  | Parking         | Covered, Yes | Property type<br>Bathrooms | Apartment<br>1 |
| Total Number of Floors | 6  |                 |              | Datillooms                 |                |