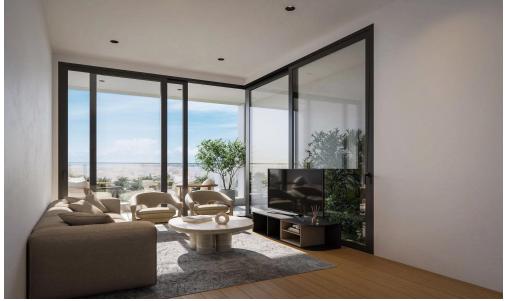

## 1 Bedroom Apartment for Sale in Limassol - Katholiki

One-bedroom apartment 310, with a living area of 47 m<sup>2</sup>, is located on the third floor of a six-storey building

Welcome to the landmark residential development set in the very heart of Limassol's historic center—just steps from Anexartisias Fashion Street and moments from the Old Port and Limassol Marina and just 600 meters distance to the seafront. This project redefines city living and presents what is arguably the most attractive real estate investment opportunity in central Limassol today.

Comprising 70 contemporary studio, 1-, and 2-bedroom apartments, each unit has been intelligently designed to cater to the demands of today's urban lifestyle, offering functional...

| Property Info          |    | Plot / Area Inf | ·o           | <b>Additional info</b>     |                |
|------------------------|----|-----------------|--------------|----------------------------|----------------|
| Covered Area           | 63 |                 |              | Reference Number 77        |                |
| Covered Veranda        | 16 | Pool            | Common, Yes  |                            | 7780           |
| Floor Number           | 3  | Parking         | Covered, Yes | Property type<br>Bathrooms | Apartment<br>1 |
| Total Number of Floors | 6  |                 |              | Datillooms                 |                |