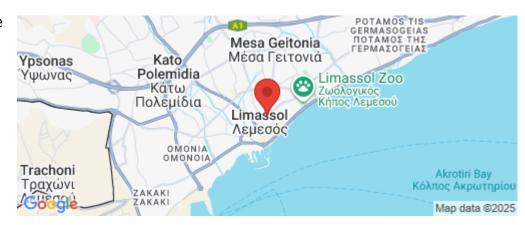

| Amenities | Location                                      |                         |
|-----------|-----------------------------------------------|-------------------------|
| • Darking | Location: Limassol - Katholiki                | Region: <b>Limassol</b> |
| • Parking | Coordinates: 34.67965541253 / 33.042755118726 |                         |