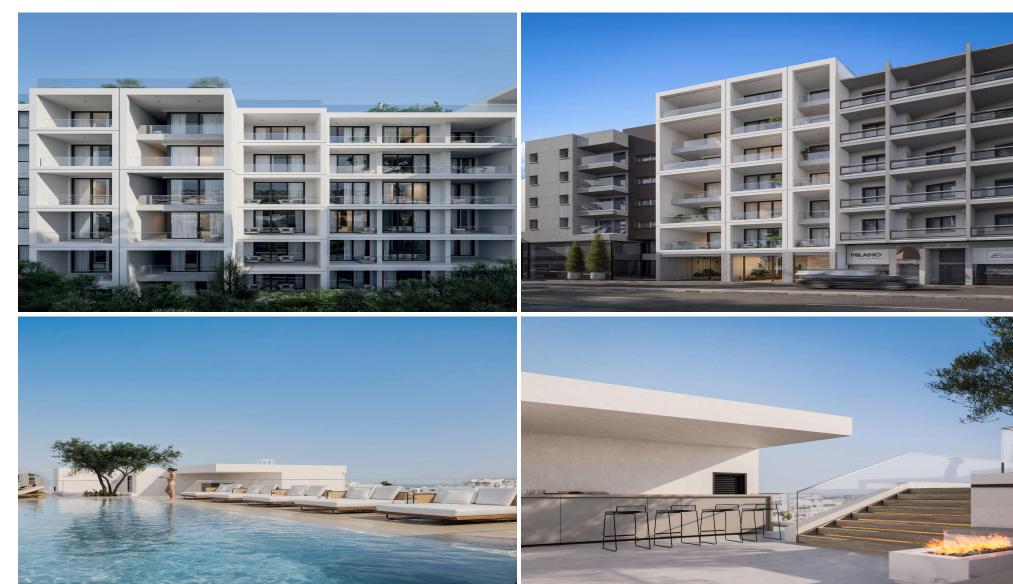

## 1 Bedroom Apartment for Sale in Limassol - Katholiki

One-bedroom apartment 310, with a living area of 47 m<sup>2</sup>, is located on the third floor of a six-storey building

Welcome to the landmark residential development set in the very heart of Limassol's historic center—just steps from Anexartisias Fashion Street and moments from the Old Port and Limassol Marina and just 600 meters distance to the seafront. This project redefines city living and presents what is arguably the most attractive real estate investment opportunity in central Limassol today.

Comprising 70 contemporary studio, 1-, and 2-bedroom apartments, each unit has been intelligently designed to cater to the demands of today's urban lifestyle, offering functional...

| Property Info          |    | Plot / Area Inf | ·o           | <b>Additional info</b>     |                |
|------------------------|----|-----------------|--------------|----------------------------|----------------|
| Covered Area           | 63 |                 |              | Reference Number 77        |                |
| Covered Veranda        | 16 | Pool            | Common, Yes  |                            | 7780           |
| Floor Number           | 3  | Parking         | Covered, Yes | Property type<br>Bathrooms | Apartment<br>1 |
| Total Number of Floors | 6  |                 |              | Datillooms                 |                |