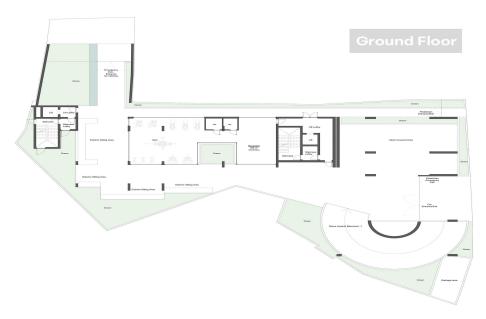

## 1 Bedroom Apartment for Sale in Limassol - Katholiki

One-bedroom apartment 310, with a living area of 47 m<sup>2</sup>, is located on the third floor of a six-storey building

Welcome to the landmark residential development set in the very heart of Limassol's historic center—just steps from Anexartisias Fashion Street and moments from the Old Port and Limassol Marina and just 600 meters distance to the seafront. This project redefines city living and presents what is arguably the most attractive real estate investment opportunity in central Limassol today.

Comprising 70 contemporary studio, 1-, and 2-bedroom apartments, each unit has been intelligently designed to cater to the demands of today's urban lifestyle, offering functional...

| Property Info          |    | Plot / Area Inf | ·o           | <b>Additional info</b>     |                |
|------------------------|----|-----------------|--------------|----------------------------|----------------|
| Covered Area           | 63 |                 |              | Reference Number 77        |                |
| Covered Veranda        | 16 | Pool            | Common, Yes  |                            | 7780           |
| Floor Number           | 3  | Parking         | Covered, Yes | Property type<br>Bathrooms | Apartment<br>1 |
| Total Number of Floors | 6  |                 |              | Datillooms                 |                |