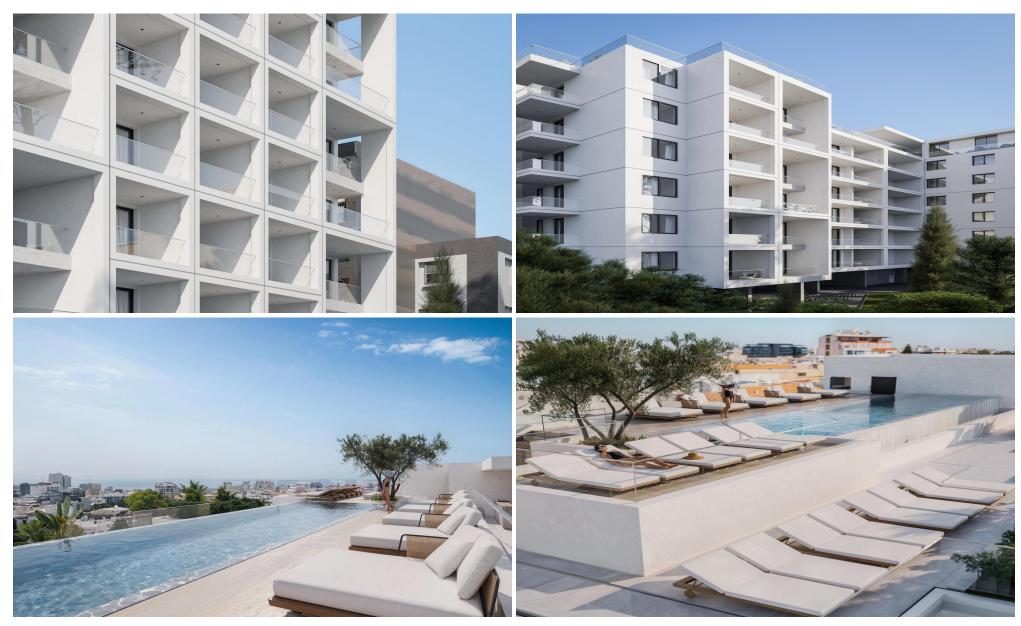

## 1 Bedroom Apartment for Sale in Limassol - Katholiki

One-bedroom apartment 310, with a living area of 47 m<sup>2</sup>, is located on the third floor of a six-storey building

Welcome to the landmark residential development set in the very heart of Limassol's historic center—just steps from Anexartisias Fashion Street and moments from the Old Port and Limassol Marina and just 600 meters distance to the seafront. This project redefines city living and presents what is arguably the most attractive real estate investment opportunity in central Limassol today.

Comprising 70 contemporary studio, 1-, and 2-bedroom apartments, each unit has been intelligently designed to cater to the demands of today's urban lifestyle, offering functional...

| Property Info          |    | Plot / Area Inf | ·o           | <b>Additional info</b>     |                |
|------------------------|----|-----------------|--------------|----------------------------|----------------|
| Covered Area           | 63 |                 |              | Reference Number 77        |                |
| Covered Veranda        | 16 | Pool            | Common, Yes  |                            | 7780           |
| Floor Number           | 3  | Parking         | Covered, Yes | Property type<br>Bathrooms | Apartment<br>1 |
| Total Number of Floors | 6  |                 |              | Datillooms                 |                |