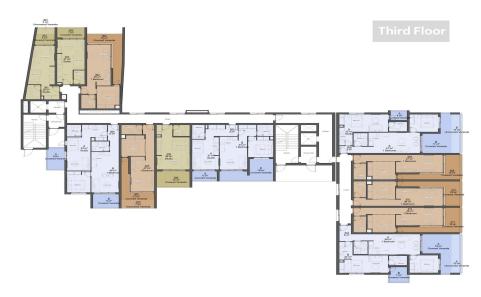

## 1 Bedroom Apartment for Sale in Limassol - Katholiki

One-bedroom apartment 310, with a living area of 47 m<sup>2</sup>, is located on the third floor of a six-storey building

Welcome to the landmark residential development set in the very heart of Limassol's historic center—just steps from Anexartisias Fashion Street and moments from the Old Port and Limassol Marina and just 600 meters distance to the seafront. This project redefines city living and presents what is arguably the most attractive real estate investment opportunity in central Limassol today.

Comprising 70 contemporary studio, 1-, and 2-bedroom apartments, each unit has been intelligently designed to cater to the demands of today's urban lifestyle, offering functional...

| Property Info          |    | Plot / Area Inf | ·o           | <b>Additional info</b>     |                |
|------------------------|----|-----------------|--------------|----------------------------|----------------|
| Covered Area           | 63 |                 |              | Reference Number 77        |                |
| Covered Veranda        | 16 | Pool            | Common, Yes  |                            | 7780           |
| Floor Number           | 3  | Parking         | Covered, Yes | Property type<br>Bathrooms | Apartment<br>1 |
| Total Number of Floors | 6  |                 |              | Datillooms                 |                |