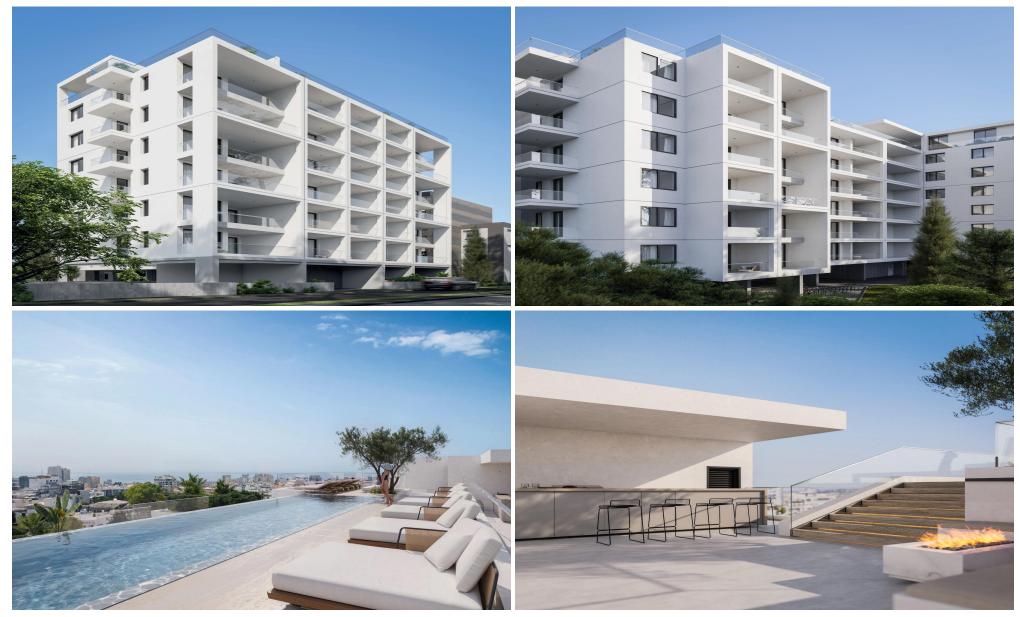

## 41m<sup>2</sup> Apartment for Sale in Limassol - Katholiki

Studi 401, with a living area of 36 m<sup>2</sup>, is located on the fourth floor of a six-storey building.

Welcome to the landmark residential development set in the very heart of Limassol's historic center—just steps from Anexartisias Fashion Street and moments from the Old Port and Limassol Marina and just 600 meters distance to the seafront. This project redefines city living and presents what is arguably the most attractive real estate investment opportunity in central Limassol today.

Comprising 70 contemporary studio, 1-, and 2-bedroom apartments, each unit has been intelligently designed to cater to the demands of today's urban lifestyle, offering functional layouts, mode...

| Property Info                                                           |                                                                         | Plot / Area Inf             | 0                             | Additional info                                |                        |
|-------------------------------------------------------------------------|-------------------------------------------------------------------------|-----------------------------|-------------------------------|------------------------------------------------|------------------------|
| Covered Area<br>Covered Veranda<br>Floor Number<br>Total Number of Floo | 41<br>5<br>4<br>ors 6                                                   | <b>l</b><br>Pool<br>Parking | Common, Yes<br>Covered, Yes   | Reference Number<br>Property type<br>Bathrooms | 7783<br>Apartment<br>1 |
| Amenities                                                               | Location                                                                |                             |                               |                                                |                        |
| Parking                                                                 | Location: Limassol - Katholiki<br>Coordinates: 34.67965541253 / 33.0427 |                             | Region: Limassol<br>755118726 |                                                |                        |