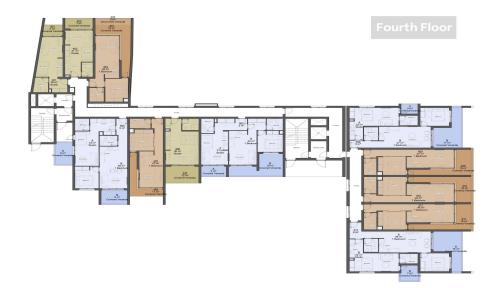

## 41m<sup>2</sup> Apartment for Sale in Limassol - Katholiki

Studi 401, with a living area of 36 m<sup>2</sup>, is located on the fourth floor of a six-storey building.

Welcome to the landmark residential development set in the very heart of Limassol's historic center—just steps from Anexartisias Fashion Street and moments from the Old Port and Limassol Marina and just 600 meters distance to the seafront. This project redefines city living and presents what is arguably the most attractive real estate investment opportunity in central Limassol today.

Comprising 70 contemporary studio, 1-, and 2-bedroom apartments, each unit has been intelligently designed to cater to the demands of today's urban lifestyle, offering functional layouts, mode...

| Property Info                                                           |                                                                         | Plot / Area Inf             | 0                             | Additional info                                |                        |
|-------------------------------------------------------------------------|-------------------------------------------------------------------------|-----------------------------|-------------------------------|------------------------------------------------|------------------------|
| Covered Area<br>Covered Veranda<br>Floor Number<br>Total Number of Floo | 41<br>5<br>4<br>ors 6                                                   | <b>l</b><br>Pool<br>Parking | Common, Yes<br>Covered, Yes   | Reference Number<br>Property type<br>Bathrooms | 7783<br>Apartment<br>1 |
| Amenities                                                               | Location                                                                |                             |                               |                                                |                        |
| Parking                                                                 | Location: Limassol - Katholiki<br>Coordinates: 34.67965541253 / 33.0427 |                             | Region: Limassol<br>755118726 |                                                |                        |