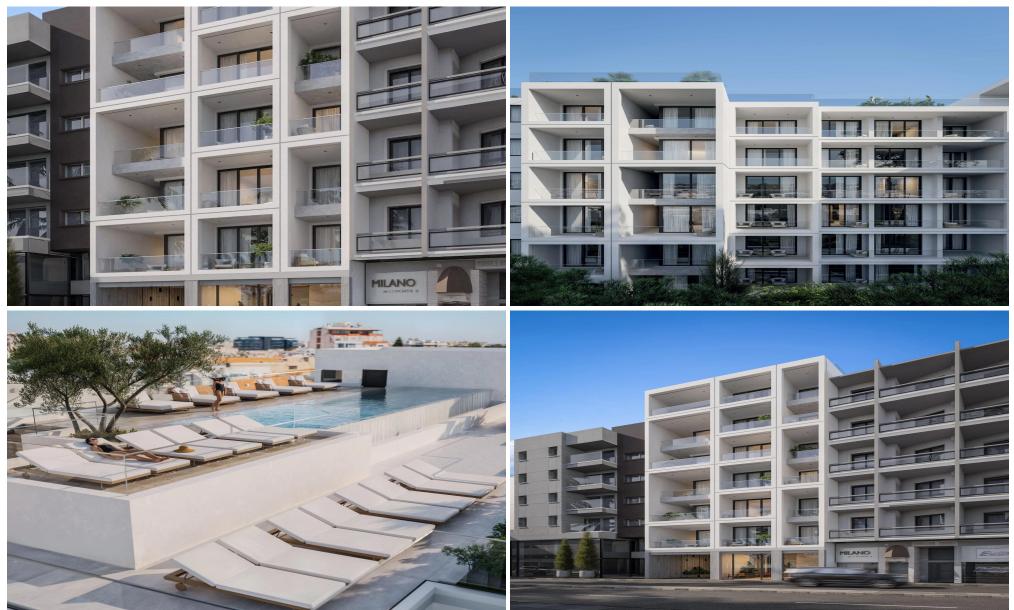

## 41m<sup>2</sup> Apartment for Sale in Limassol - Katholiki

Studi 401, with a living area of 36 m<sup>2</sup>, is located on the fourth floor of a six-storey building.

Welcome to the landmark residential development set in the very heart of Limassol's historic center—just steps from Anexartisias Fashion Street and moments from the Old Port and Limassol Marina and just 600 meters distance to the seafront. This project redefines city living and presents what is arguably the most attractive real estate investment opportunity in central Limassol today.

Comprising 70 contemporary studio, 1-, and 2-bedroom apartments, each unit has been intelligently designed to cater to the demands of today's urban lifestyle, offering functional layouts, mode...

| Property Info                                                           |                                                                         | Plot / Area Inf             | 0                             | Additional info                                |                        |
|-------------------------------------------------------------------------|-------------------------------------------------------------------------|-----------------------------|-------------------------------|------------------------------------------------|------------------------|
| Covered Area<br>Covered Veranda<br>Floor Number<br>Total Number of Floo | 41<br>5<br>4<br>ors 6                                                   | <b>l</b><br>Pool<br>Parking | Common, Yes<br>Covered, Yes   | Reference Number<br>Property type<br>Bathrooms | 7783<br>Apartment<br>1 |
| Amenities                                                               | Location                                                                |                             |                               |                                                |                        |
| Parking                                                                 | Location: Limassol - Katholiki<br>Coordinates: 34.67965541253 / 33.0427 |                             | Region: Limassol<br>755118726 |                                                |                        |