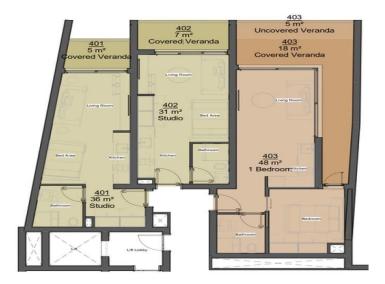

## 41m<sup>2</sup> Apartment for Sale in Limassol - Katholiki

Studi 401, with a living area of 36 m<sup>2</sup>, is located on the fourth floor of a six-storey building.

Welcome to the landmark residential development set in the very heart of Limassol's historic center—just steps from Anexartisias Fashion Street and moments from the Old Port and Limassol Marina and just 600 meters distance to the seafront. This project redefines city living and presents what is arguably the most attractive real estate investment opportunity in central Limassol today.

Comprising 70 contemporary studio, 1-, and 2-bedroom apartments, each unit has been intelligently designed to cater to the demands of today's urban lifestyle, offering functional layouts, mode...

| Property Info                                                           |                                                                         | Plot / Area Inf             | 0                             | Additional info                                |                        |
|-------------------------------------------------------------------------|-------------------------------------------------------------------------|-----------------------------|-------------------------------|------------------------------------------------|------------------------|
| Covered Area<br>Covered Veranda<br>Floor Number<br>Total Number of Floo | 41<br>5<br>4<br>ors 6                                                   | <b>l</b><br>Pool<br>Parking | Common, Yes<br>Covered, Yes   | Reference Number<br>Property type<br>Bathrooms | 7783<br>Apartment<br>1 |
| Amenities                                                               | Location                                                                |                             |                               |                                                |                        |
| Parking                                                                 | Location: Limassol - Katholiki<br>Coordinates: 34.67965541253 / 33.0427 |                             | Region: Limassol<br>755118726 |                                                |                        |