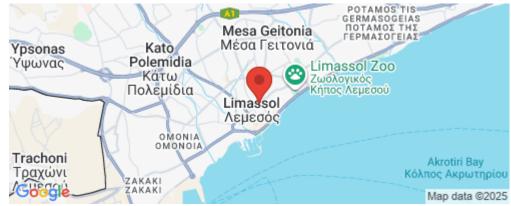

### 2 Bedroom Apartment for Sale in Limassol - Katholiki

Two-bedroom apartment 408, with a living area of 83  $m^2$ , is located on the fourth floor of a six-storey building

Welcome to the landmark residential development set in the very heart of Limassol's historic center—just steps from Anexartisias Fashion Street and moments from the Old Port and Limassol Marina and just 600 meters distance to the seafront. This project redefines city living and presents what is arguably the most attractive real estate investment opportunity in central Limassol today.

Comprising 70 contemporary studio, 1-, and 2-bedroom apartments, each unit has been intelligently designed to cater to the demands of today's urban lifestyle, offering functiona...

| Property Info                                                          |                                                                         |                     | Plot / Area Inf               | 0                           | Additional info                                |                        |
|------------------------------------------------------------------------|-------------------------------------------------------------------------|---------------------|-------------------------------|-----------------------------|------------------------------------------------|------------------------|
| Covered Area<br>Covered Veranda<br>Floor Number<br>Total Number of Flo | oors                                                                    | 104<br>21<br>4<br>6 | Pool<br>Parking               | Common, Yes<br>Covered, Yes | Reference Number<br>Property type<br>Bathrooms | 7787<br>Apartment<br>2 |
| Amenities                                                              | Location                                                                |                     |                               |                             |                                                |                        |
| Parking                                                                | Location: Limassol - Katholiki<br>Coordinates: 34.67965541253 / 33.0427 |                     | Region: Limassol<br>755118726 |                             |                                                |                        |