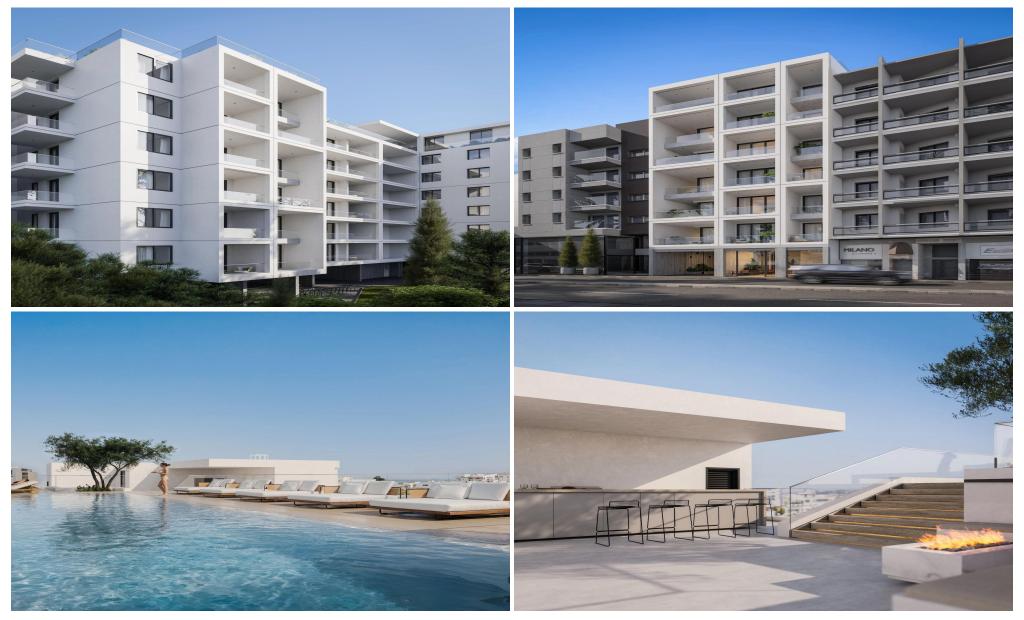

### 2 Bedroom Apartment for Sale in Limassol - Katholiki

Two-bedroom apartment 408, with a living area of 83  $m^2$ , is located on the fourth floor of a six-storey building

Welcome to the landmark residential development set in the very heart of Limassol's historic center—just steps from Anexartisias Fashion Street and moments from the Old Port and Limassol Marina and just 600 meters distance to the seafront. This project redefines city living and presents what is arguably the most attractive real estate investment opportunity in central Limassol today.

Comprising 70 contemporary studio, 1-, and 2-bedroom apartments, each unit has been intelligently designed to cater to the demands of today's urban lifestyle, offering functiona...

| Property Info                                                          |                                                                         |                     | Plot / Area Inf               | 0                           | Additional info                                |                        |
|------------------------------------------------------------------------|-------------------------------------------------------------------------|---------------------|-------------------------------|-----------------------------|------------------------------------------------|------------------------|
| Covered Area<br>Covered Veranda<br>Floor Number<br>Total Number of Flo | oors                                                                    | 104<br>21<br>4<br>6 | Pool<br>Parking               | Common, Yes<br>Covered, Yes | Reference Number<br>Property type<br>Bathrooms | 7787<br>Apartment<br>2 |
| Amenities                                                              | Location                                                                |                     |                               |                             |                                                |                        |
| Parking                                                                | Location: Limassol - Katholiki<br>Coordinates: 34.67965541253 / 33.0427 |                     | Region: Limassol<br>755118726 |                             |                                                |                        |