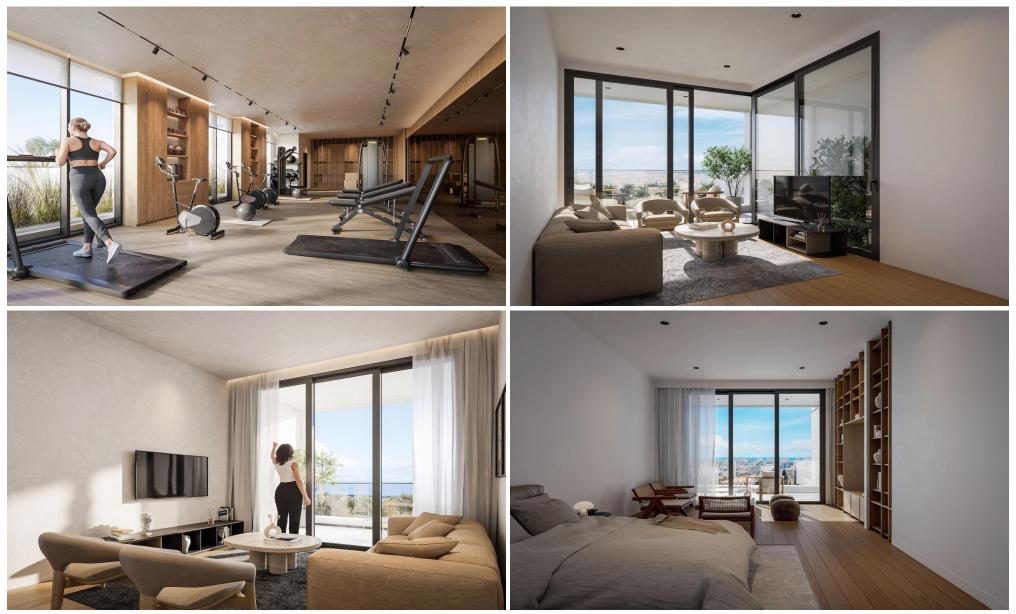

### 2 Bedroom Apartment for Sale in Limassol - Katholiki

Two-bedroom apartment 408, with a living area of 83  $m^2$ , is located on the fourth floor of a six-storey building

Welcome to the landmark residential development set in the very heart of Limassol's historic center—just steps from Anexartisias Fashion Street and moments from the Old Port and Limassol Marina and just 600 meters distance to the seafront. This project redefines city living and presents what is arguably the most attractive real estate investment opportunity in central Limassol today.

Comprising 70 contemporary studio, 1-, and 2-bedroom apartments, each unit has been intelligently designed to cater to the demands of today's urban lifestyle, offering functiona...

| Property Info                                                          |                                                                         |                     | Plot / Area Inf               | 0                           | Additional info                                |                        |
|------------------------------------------------------------------------|-------------------------------------------------------------------------|---------------------|-------------------------------|-----------------------------|------------------------------------------------|------------------------|
| Covered Area<br>Covered Veranda<br>Floor Number<br>Total Number of Flo | oors                                                                    | 104<br>21<br>4<br>6 | Pool<br>Parking               | Common, Yes<br>Covered, Yes | Reference Number<br>Property type<br>Bathrooms | 7787<br>Apartment<br>2 |
| Amenities                                                              | Location                                                                |                     |                               |                             |                                                |                        |
| Parking                                                                | Location: Limassol - Katholiki<br>Coordinates: 34.67965541253 / 33.0427 |                     | Region: Limassol<br>755118726 |                             |                                                |                        |