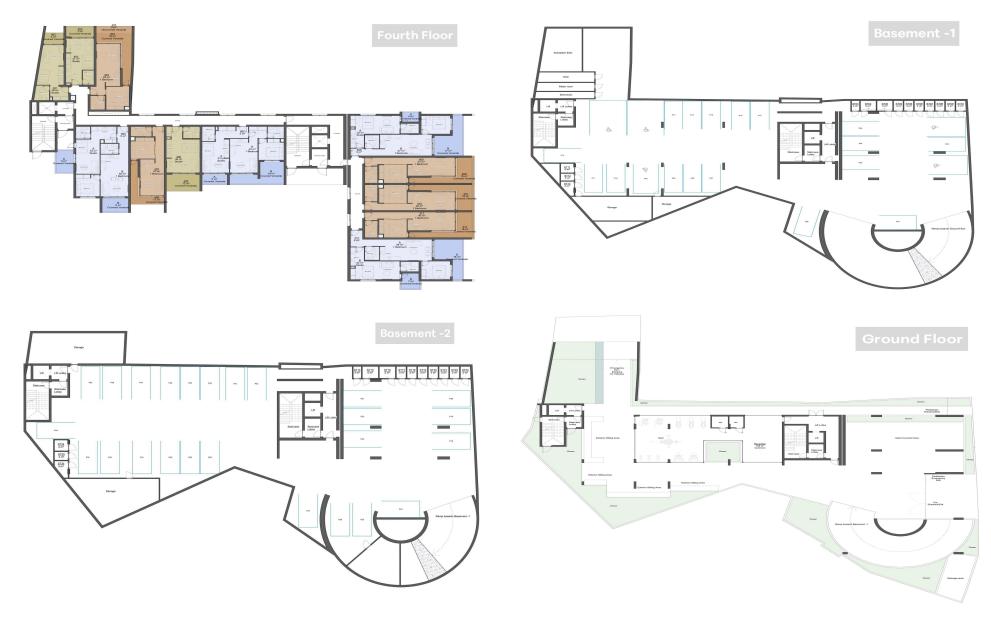

### 2 Bedroom Apartment for Sale in Limassol - Katholiki

Two-bedroom apartment 408, with a living area of 83  $m^2$ , is located on the fourth floor of a six-storey building

Welcome to the landmark residential development set in the very heart of Limassol's historic center—just steps from Anexartisias Fashion Street and moments from the Old Port and Limassol Marina and just 600 meters distance to the seafront. This project redefines city living and presents what is arguably the most attractive real estate investment opportunity in central Limassol today.

Comprising 70 contemporary studio, 1-, and 2-bedroom apartments, each unit has been intelligently designed to cater to the demands of today's urban lifestyle, offering functiona...

| Property Info                                                          |                                                                         |                     | Plot / Area Inf               | 0                           | Additional info                                |                        |
|------------------------------------------------------------------------|-------------------------------------------------------------------------|---------------------|-------------------------------|-----------------------------|------------------------------------------------|------------------------|
| Covered Area<br>Covered Veranda<br>Floor Number<br>Total Number of Flo | oors                                                                    | 104<br>21<br>4<br>6 | Pool<br>Parking               | Common, Yes<br>Covered, Yes | Reference Number<br>Property type<br>Bathrooms | 7787<br>Apartment<br>2 |
| Amenities                                                              | Location                                                                |                     |                               |                             |                                                |                        |
| Parking                                                                | Location: Limassol - Katholiki<br>Coordinates: 34.67965541253 / 33.0427 |                     | Region: Limassol<br>755118726 |                             |                                                |                        |