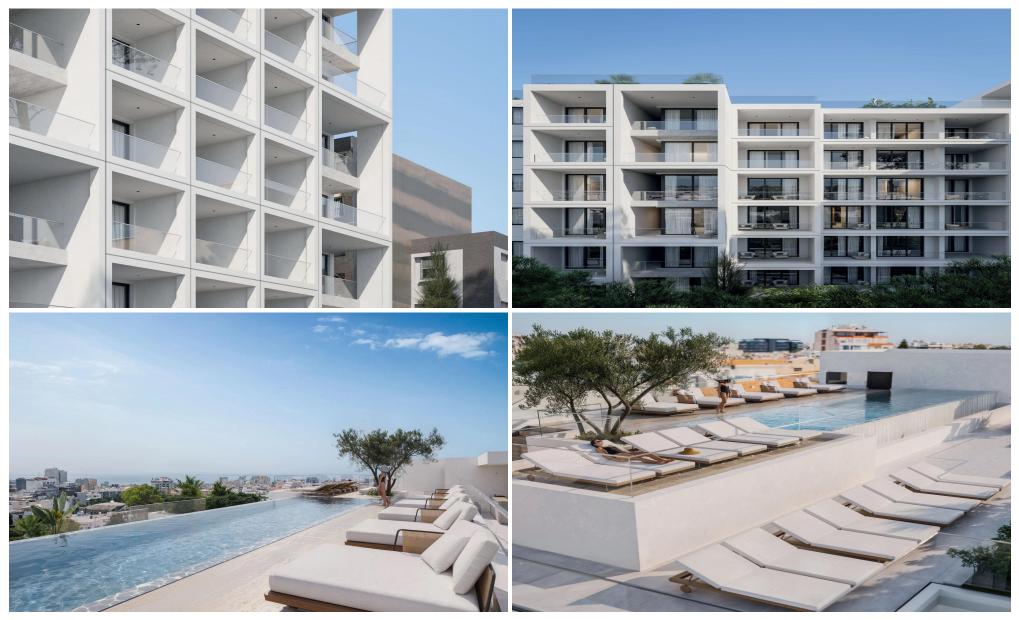

### 2 Bedroom Apartment for Sale in Limassol - Katholiki

Two-bedroom apartment 408, with a living area of 83  $m^2$ , is located on the fourth floor of a six-storey building

Welcome to the landmark residential development set in the very heart of Limassol's historic center—just steps from Anexartisias Fashion Street and moments from the Old Port and Limassol Marina and just 600 meters distance to the seafront. This project redefines city living and presents what is arguably the most attractive real estate investment opportunity in central Limassol today.

Comprising 70 contemporary studio, 1-, and 2-bedroom apartments, each unit has been intelligently designed to cater to the demands of today's urban lifestyle, offering functiona...

| Property Info                                                          |                                                                         |                     | Plot / Area Inf               | 0                           | Additional info                                |                        |
|------------------------------------------------------------------------|-------------------------------------------------------------------------|---------------------|-------------------------------|-----------------------------|------------------------------------------------|------------------------|
| Covered Area<br>Covered Veranda<br>Floor Number<br>Total Number of Flo | oors                                                                    | 104<br>21<br>4<br>6 | Pool<br>Parking               | Common, Yes<br>Covered, Yes | Reference Number<br>Property type<br>Bathrooms | 7787<br>Apartment<br>2 |
| Amenities                                                              | Location                                                                |                     |                               |                             |                                                |                        |
| Parking                                                                | Location: Limassol - Katholiki<br>Coordinates: 34.67965541253 / 33.0427 |                     | Region: Limassol<br>755118726 |                             |                                                |                        |