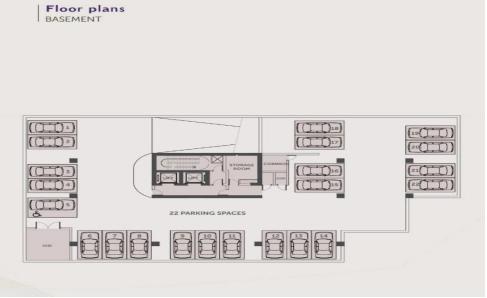

Located close to the port, airport routes, and city center, it's perfectly positioned for regional and international business. Key Features

5 floors architectural landmark - total 4 334 sq.m.
Underground parking, total 37 parking places
485 sq.m. each office floor
Spacious roof top with nice views
Floor-to-ceiling windows
Panoramic city, mountain and sea views
Filling the interiors with nature lights and sense of openness
High -speed elevators
Provision for C...