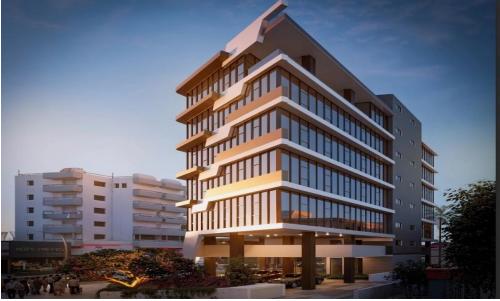

## 2223m<sup>2</sup> Building for Sale in Limassol - Omonoia

Strategically located in Omonia area, the business centre offers cutting-edge A-Class office space in one of the city's most dynamic commercial corridors.

Located close to the port, airport routes, and city center, it's perfectly positioned for regional and international business. Key Features

5 floors architectural landmark - total 4 334 sq.m.
Underground parking, total 37 parking places
485 sq.m. each office floor
Spacious roof top with nice views
Floor-to-ceiling windows
Panoramic city, mountain and sea views
Filling the interiors with nature lights and sense of openness
High -speed elevators
Provision for C...