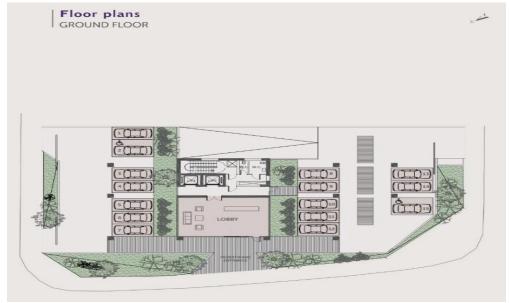

Located close to the port, airport routes, and city center, it's perfectly positioned for regional and international business. Key Features

5 floors architectural landmark - total 4 334 sq.m.
Underground parking, total 37 parking places
485 sq.m. each office floor
Spacious roof top with nice views
Floor-to-ceiling windows
Panoramic city, mountain and sea views
Filling the interiors with nature lights and sense of openness
High -speed elevators
Provision for C...

| Property Info Plot / Are | a Info |
|--------------------------|--------|
|--------------------------|--------|

Covered Area 2223

Amenities Location

• Roof Garden Location: Limassol - Omonoia Region: Limassol