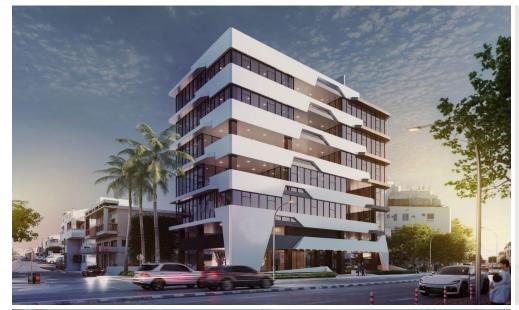

## 2223m<sup>2</sup> Building for Sale in Limassol - Omonoia

Strategically located in Omonia area, the business centre offers cutting-edge A-Class office space in one of the city's most dynamic commercial corridors.

Located close to the port, airport routes, and city center, it's perfectly positioned for regional and international business. Key Features

5 floors architectural landmark - total 4 334 sq.m.
Underground parking, total 37 parking places
485 sq.m. each office floor
Spacious roof top with nice views
Floor-to-ceiling windows
Panoramic city, mountain and sea views
Filling the interiors with nature lights and sense of openness
High -speed elevators
Provision for C...