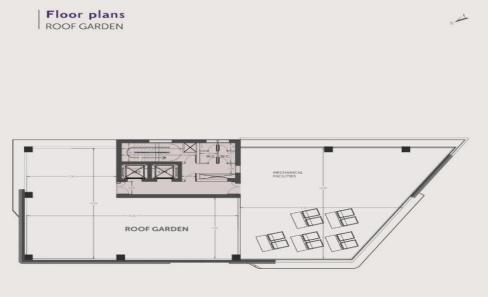

Located close to the port, airport routes, and city center, it's perfectly positioned for regional and international business. Key Features

5 floors architectural landmark - total 4 334 sq.m.
Underground parking, total 37 parking places
485 sq.m. each office floor
Spacious roof top with nice views
Floor-to-ceiling windows
Panoramic city, mountain and sea views
Filling the interiors with nature lights and sense of openness
High -speed elevators
Provision for C...

| Property Info Plot / Are | a Info |
|--------------------------|--------|
|--------------------------|--------|

Covered Area 2223

Amenities Location

• Roof Garden Location: Limassol - Omonoia Region: Limassol