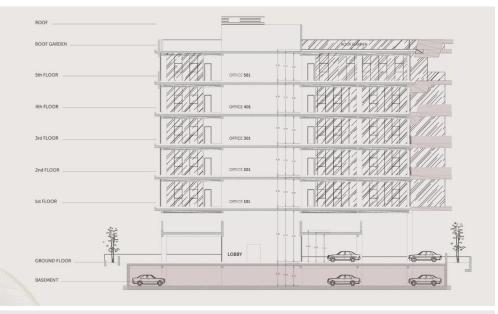

Located close to the port, airport routes, and city center, it's perfectly positioned for regional and international business. Key Features

5 floors architectural landmark - total 4 334 sq.m.
Underground parking, total 37 parking places
485 sq.m. each office floor
Spacious roof top with nice views
Floor-to-ceiling windows
Panoramic city, mountain and sea views
Filling the interiors with nature lights and sense of openness
High -speed elevators
Provision for C...