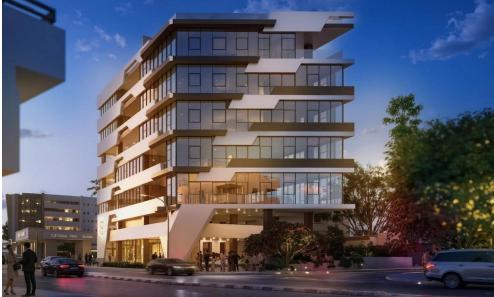

## 2223m<sup>2</sup> Building for Sale in Limassol - Omonoia

Strategically located in Omonia area, the business centre offers cutting-edge A-Class office space in one of the city's most dynamic commercial corridors.

Located close to the port, airport routes, and city center, it's perfectly positioned for regional and international business. Key Features

5 floors architectural landmark - total 4 334 sq.m.
Underground parking, total 37 parking places
485 sq.m. each office floor
Spacious roof top with nice views
Floor-to-ceiling windows
Panoramic city, mountain and sea views
Filling the interiors with nature lights and sense of openness
High -speed elevators
Provision for C...