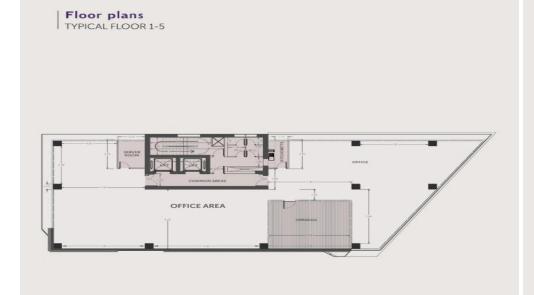

Located close to the port, airport routes, and city center, it's perfectly positioned for regional and international business. Key Features

5 floors architectural landmark - total 4 334 sq.m.
Underground parking, total 37 parking places
485 sq.m. each office floor
Spacious roof top with nice views
Floor-to-ceiling windows
Panoramic city, mountain and sea views
Filling the interiors with nature lights and sense of openness
High -speed elevators
Provision for C...