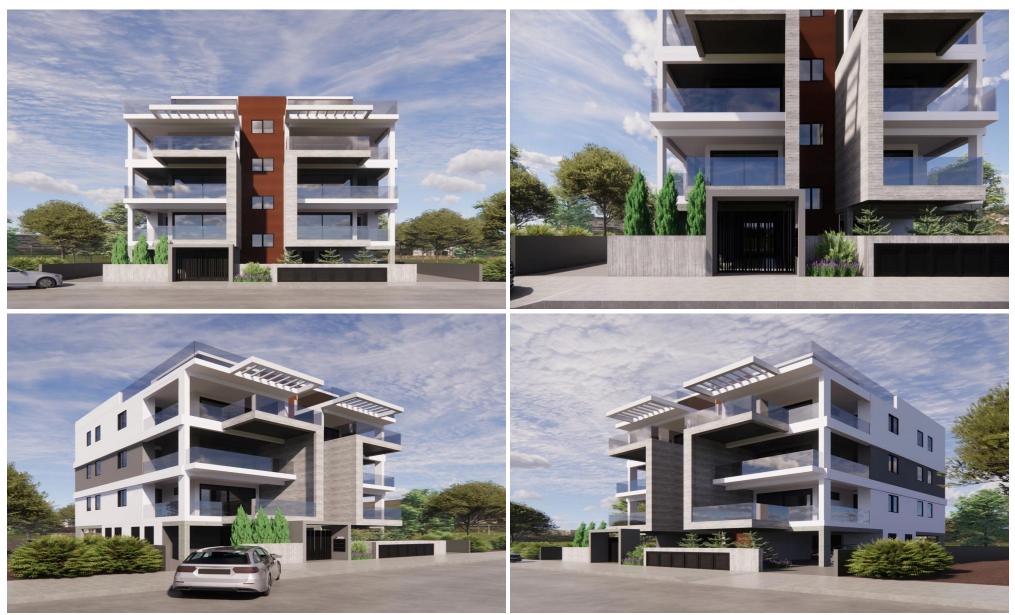

## 2 Bedroom Apartment for Sale in Limassol - Ekali

Modern project in Ekali area, Limassol. Key Features

Provisions for air conditioning in all rooms Provisions for electric heating in all rooms Electric roller shutters External electric roller shutters in the bedrooms Elevator Central monitoring system at the main entrance and an electric gate for parking area

AVAILABILITY Apartment 2nd floor

Internal area 77,50 sq.m. Covered verandas 20,50 sq.m. Uncovered verandas 1,50 sq.m.

There are more apartments available in this project. Completion date: January 2027

Property InfoPlot / Area InfoAdditional infoCovered Area 98Reference Number<br/>Property typeProperty typeConditionConditionConstruction Year<br/>Bathrooms

#### Amenities

Location

• Storage room

Location: Limassol - Ekali Region: Limassol

58450

2026

2

Apartment