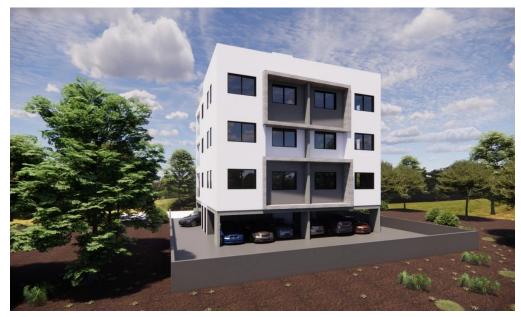

## 2 Bedroom Apartment for Sale in Limassol - Ekali

Modern project in Ekali area, Limassol. Key Features

Provisions for air conditioning in all rooms Provisions for electric heating in all rooms Electric roller shutters External electric roller shutters in the bedrooms Elevator Central monitoring system at the main entrance and an electric gate for parking area

AVAILABILITY Apartment 2nd floor

Internal area 77,50 sq.m. Covered verandas 20,50 sq.m. Uncovered verandas 1,50 sq.m.

There are more apartments available in this project. Completion date: January 2027

Property InfoPlot / Area InfoAdditional infoCovered Area 98Reference Number<br/>Property typeProperty typeConditionConditionConstruction Year<br/>Bathrooms

#### Amenities

Location

• Storage room

Location: Limassol - Ekali Region: Limassol

58450

2026

2

Apartment