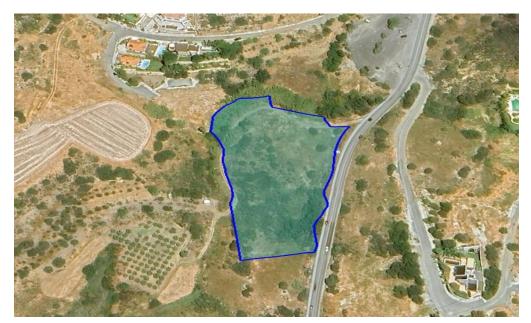

## for Sale in Parekklisia, Limassol District

Land for sale in Parekklisia, Limassol.

It has an area of 9,923 sq.m.

Falls into residential zone with building density 20% and coverage ratio 20%.

| Property Info | Plot / Area Info |      | Additional info                   |       |
|---------------|------------------|------|-----------------------------------|-------|
|               | Plot area        | 9923 | Reference Number<br>Property type | 58738 |