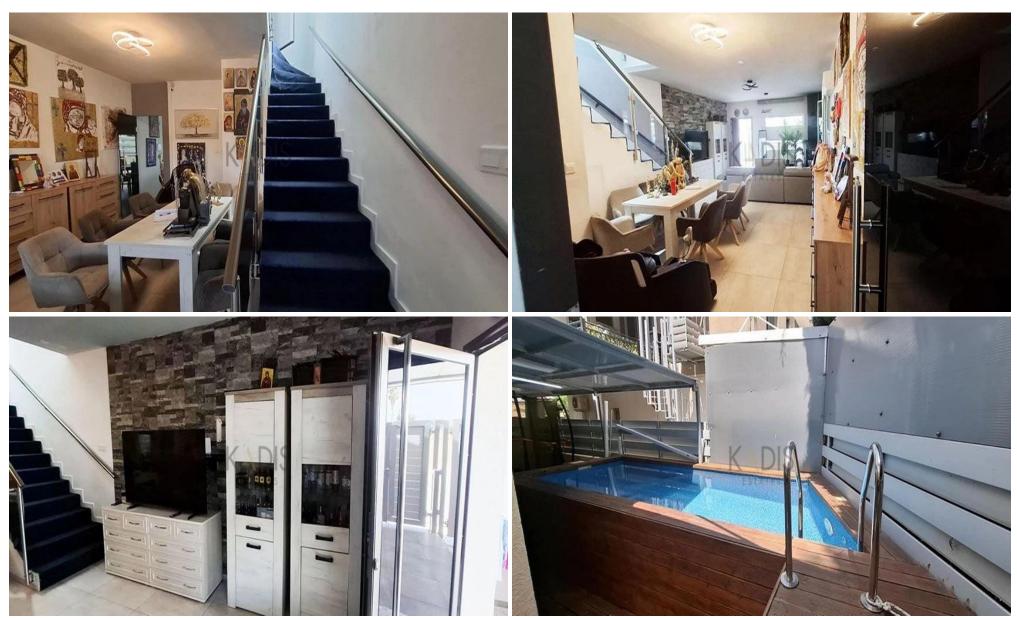

## 4 Bedroom House for Sale in Ypsonas, Limassol District

- •4 bedrooms
- •3 W/C
- •Internal Area 210m2
- Covered Verandas 40m2
- •Plot Area 270m2
- •Covered Parking for 2 cars
- •Swimming Pool
- Maid's Room
- Fireplace