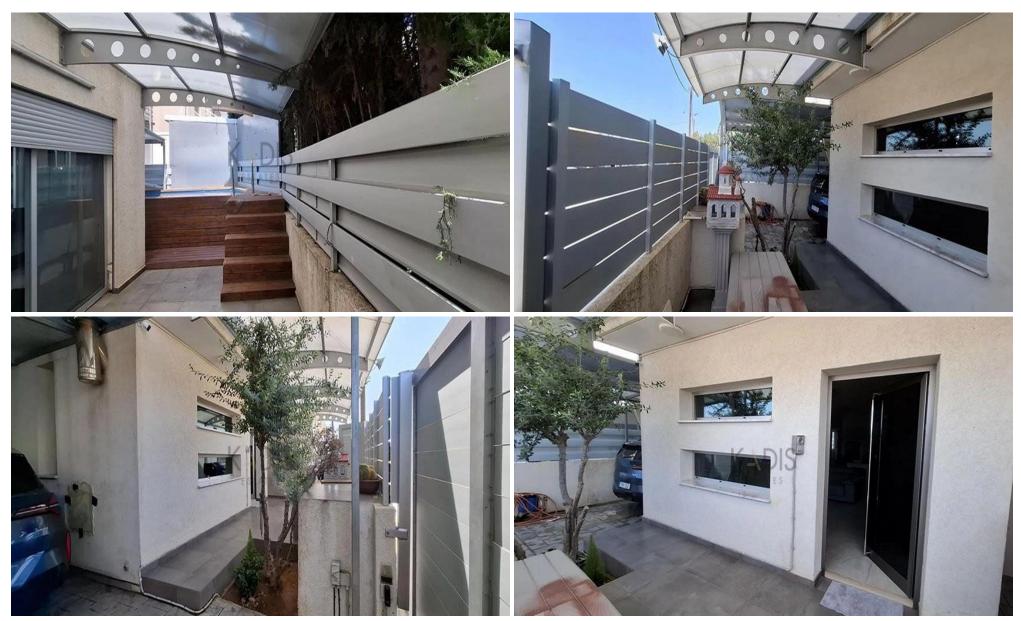

## 4 Bedroom House for Sale in Ypsonas, Limassol District

- •4 bedrooms
- •3 W/C
- •Internal Area 210m2
- Covered Verandas 40m2
- •Plot Area 270m2
- •Covered Parking for 2 cars
- •Swimming Pool
- Maid's Room
- Fireplace