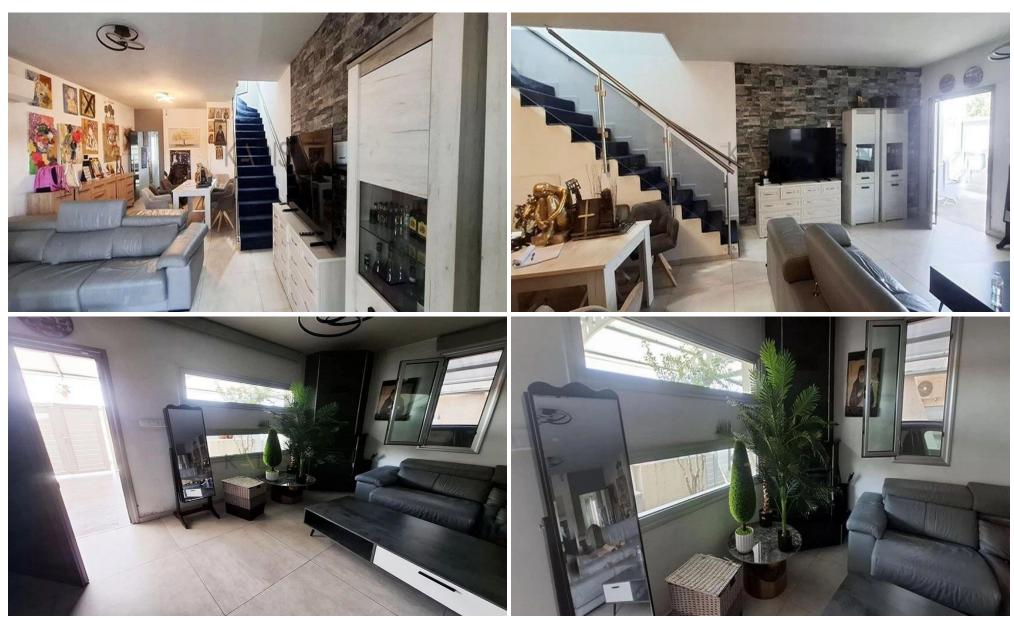

## 4 Bedroom House for Sale in Ypsonas, Limassol District

- •4 bedrooms
- •3 W/C
- •Internal Area 210m2
- Covered Verandas 40m2
- •Plot Area 270m2
- •Covered Parking for 2 cars
- •Swimming Pool
- Maid's Room
- Fireplace