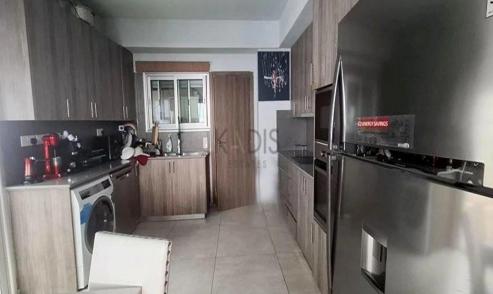

## 4 Bedroom House for Sale in Ypsonas, Limassol District

- •4 bedrooms
- •3 W/C
- •Internal Area 210m2
- Covered Verandas 40m2
- •Plot Area 270m2
- •Covered Parking for 2 cars
- •Swimming Pool
- Maid's Room
- Fireplace

| Property Info    |                      | Plot / Area Info |              | Additional info  |           |
|------------------|----------------------|------------------|--------------|------------------|-----------|
| Carraged Area    | 210                  | Disk swas        | 270          | Reference Number | 12371     |
| Covered Area     | 210                  | Plot area        | 270          | Property type    | House     |
| Heating          | Central Heating, Yes | Pool             | Yes          | . , , , .        |           |
| •                | <del>-</del>         | Daulduan         |              | Condition        | Pre-Owned |
| Air Conditioning | All rooms, Yes       | Parking          | Covered, Yes | Bathrooms        | 3         |