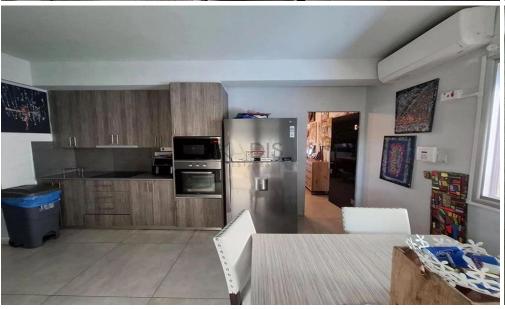

## 4 Bedroom House for Sale in Ypsonas, Limassol District

- •4 bedrooms
- •3 W/C
- •Internal Area 210m2
- Covered Verandas 40m2
- •Plot Area 270m2
- •Covered Parking for 2 cars
- •Swimming Pool
- Maid's Room
- Fireplace

| Property Info    |                      | Plot / Area Info |              | Additional info  |           |
|------------------|----------------------|------------------|--------------|------------------|-----------|
| Carraged Area    | 210                  | Disk swas        | 270          | Reference Number | 12371     |
| Covered Area     | 210                  | Plot area        | 270          | Property type    | House     |
| Heating          | Central Heating, Yes | Pool             | Yes          | . , , , .        |           |
| •                | <del>-</del>         | Daulduan         |              | Condition        | Pre-Owned |
| Air Conditioning | All rooms, Yes       | Parking          | Covered, Yes | Bathrooms        | 3         |