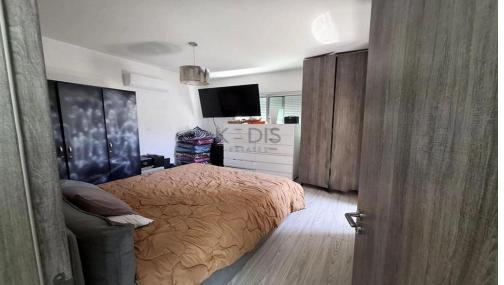

## 4 Bedroom House for Sale in Ypsonas, Limassol District

- •4 bedrooms
- •3 W/C
- •Internal Area 210m2
- Covered Verandas 40m2
- •Plot Area 270m2
- •Covered Parking for 2 cars
- •Swimming Pool
- Maid's Room
- Fireplace

| Property Info    |                      | Plot / Area Info |              | Additional info  |           |
|------------------|----------------------|------------------|--------------|------------------|-----------|
| Carraged Area    | 210                  | Disk swas        | 270          | Reference Number | 12371     |
| Covered Area     | 210                  | Plot area        | 270          | Property type    | House     |
| Heating          | Central Heating, Yes | Pool             | Yes          | . , , , .        |           |
| •                | <del>-</del>         | Daulduan         |              | Condition        | Pre-Owned |
| Air Conditioning | All rooms, Yes       | Parking          | Covered, Yes | Bathrooms        | 3         |