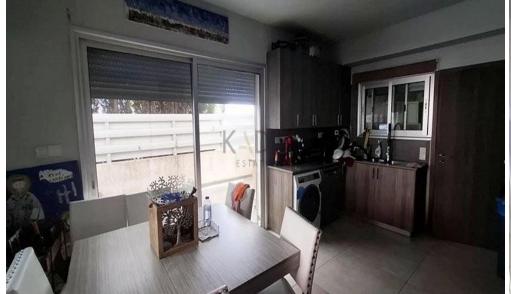

## 4 Bedroom House for Sale in Ypsonas, Limassol District

- •4 bedrooms
- •3 W/C
- •Internal Area 210m2
- Covered Verandas 40m2
- •Plot Area 270m2
- •Covered Parking for 2 cars
- •Swimming Pool
- Maid's Room
- Fireplace

| Property Info    |                      | Plot / Area Info |              | Additional info  |           |
|------------------|----------------------|------------------|--------------|------------------|-----------|
| Carraged Area    | 210                  | Disk swas        | 270          | Reference Number | 12371     |
| Covered Area     | 210                  | Plot area        | 270          | Property type    | House     |
| Heating          | Central Heating, Yes | Pool             | Yes          | . , , , .        |           |
| •                | <del>-</del>         | Daulduan         |              | Condition        | Pre-Owned |
| Air Conditioning | All rooms, Yes       | Parking          | Covered, Yes | Bathrooms        | 3         |