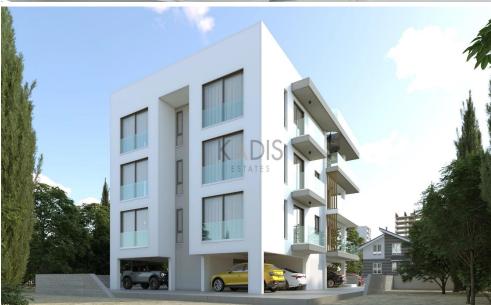

## 2 Bedroom Apartment for Sale in Paphos

- •2 bedrooms
- •2 W/C
- •Internal Area 80.77m2
- •Covered Verandas 30.14m2
- •Roof Garden 46.49m2
- Covered Parking
- Underfloor Heating
- Storage
- Photovoltaic Panels