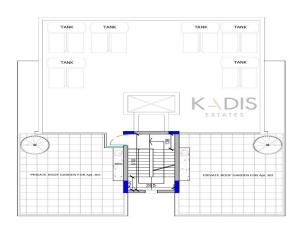

## **Price change history**

€315 000 on Jul 17, 2025

ELAT 101

COVERED AREA E=80.77 M2 COVERED VERANDAS E=30.14 M2

FLAT 10

COVERED AREA E=80.77 M2 COVERED VERANDAS E=30.14 M2 COMMON AREAS E=21.42 M2

**FLAT 201** 

COVERED AREA E=80.77 M2

FLAT 20

COVERED AREA E=80.77 M2 COVERED VERANDAS E=30.14 M2 COMMON AREAS E=21.42 M2

FLAT 301

COVERED AREA E=80.77 M2

COVERED VERANDAS E=30.14 M

FLAT 302 COVERED AREA E=80.77 M2 COVERED VERANDAS E=30.14 M2 COMMON AREAS E=21.42 M2 LIFT E=4.00 M2

Roof

ROOF 128.02 m<sup>2</sup>
ROOF GARDEN(301) 45.24 m<sup>2</sup>
ROOF GARDEN(302) 46.49 m<sup>2</sup>
COMMON AREAS 17.92 m<sup>2</sup>