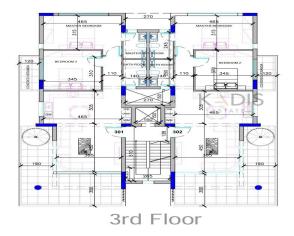

COVERED AREA E=80.77 M2

FLAT 20

COVERED AREA E=80.77 M2 COVERED VERANDAS E=30.14 M2 COMMON AREAS E=21.42 M2

FLAT 301

COVERED AREA E=80.77 M2

COVERED VERANDAS E=30.14 M

FLAT 302 COVERED AREA E=80.77 M2 COVERED VERANDAS E=30.14 M2 COMMON AREAS E=21.42 M2 LIFT E=4.00 M2

Roof

ROOF 128.02 m<sup>2</sup>
ROOF GARDEN(301) 45.24 m<sup>2</sup>
ROOF GARDEN(302) 46.49 m<sup>2</sup>
COMMON AREAS 17.92 m<sup>2</sup>