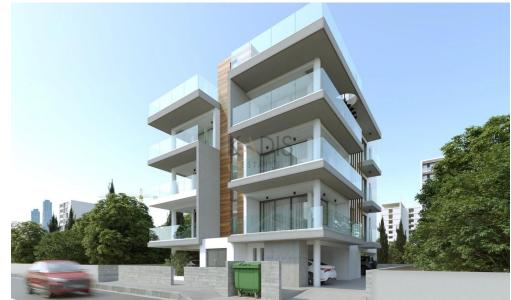

## 2 Bedroom Apartment for Sale in Paphos

- •2 bedrooms
- •2 W/C
- •Internal Area 80.77m2
- •Covered Verandas 30.14m2
- •Roof Garden 46.49m2
- Covered Parking
- Underfloor Heating
- Storage
- Photovoltaic Panels