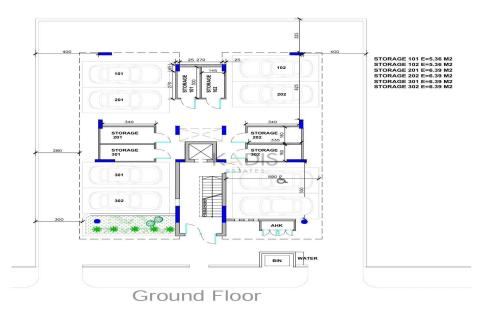

## **Price change history**

€315 000 on Jul 17, 2025

ELAT 101

COVERED AREA E=80.77 M2 COVERED VERANDAS E=30.14 M2

FLAT 10

COVERED AREA E=80.77 M2 COVERED VERANDAS E=30.14 M2 COMMON AREAS E=21.42 M2

**FLAT 201** 