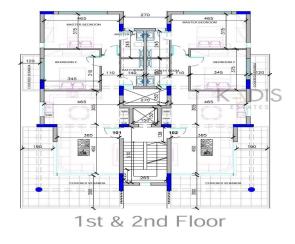

## **Price change history**

€315 000 on Jul 17, 2025

ELAT 101

COVERED AREA E=80.77 M2 COVERED VERANDAS E=30.14 M2

FLAT 10

COVERED AREA E=80.77 M2 COVERED VERANDAS E=30.14 M2 COMMON AREAS E=21.42 M2

**FLAT 201** 

COVERED AREA E=80.77 M2

FLAT 20

COVERED AREA E=80.77 M2 COVERED VERANDAS E=30.14 M2 COMMON AREAS E=21.42 M2

FLAT 301

COVERED AREA E=80.77 M2

COVERED VERANDAS E=30.14 M

FLAT 302 COVERED AREA E=80.77 M2 COVERED VERANDAS E=30.14 M2 COMMON AREAS E=21.42 M2 LIFT E=4.00 M2