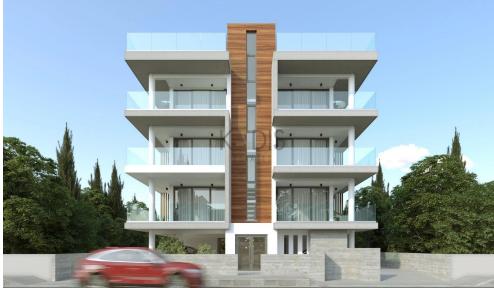

## 2 Bedroom Apartment for Sale in Paphos

- •2 bedrooms
- •2 W/C
- •Internal Area 80.77m2
- •Covered Verandas 30.14m2
- •Roof Garden 46.49m2
- Covered Parking
- Underfloor Heating
- Storage
- Photovoltaic Panels