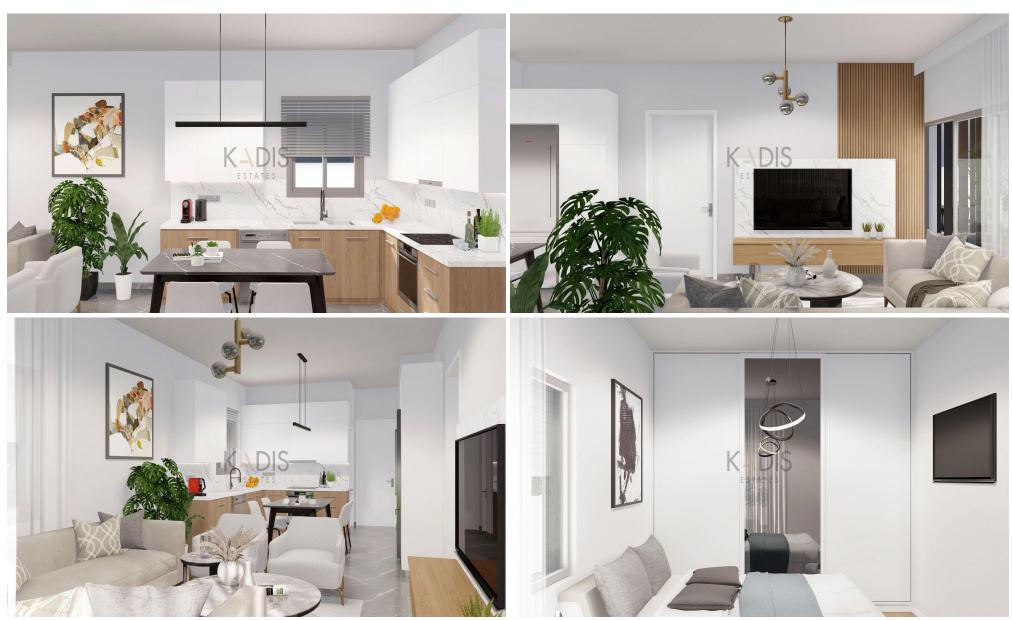

## 2 Bedroom Apartment for Sale in Paphos

- •2 bedrooms
- •2 W/C
- •Internal Area 80.77m2
- •Covered Verandas 30.14m2
- •Roof Garden 46.49m2
- Covered Parking
- Underfloor Heating
- Storage
- Photovoltaic Panels

| Property Info                               |                                                 | Plot / Area Info | )            | Additional info                                    |                                      |
|---------------------------------------------|-------------------------------------------------|------------------|--------------|----------------------------------------------------|--------------------------------------|
| Covered Area<br>Heating<br>Air Conditioning | 81<br>Underfloor Heating, Yes<br>All rooms, Yes | Parking          | Covered, Yes | Reference Number Property type Condition Bathrooms | 12926<br>Apartment<br>Brand New<br>2 |