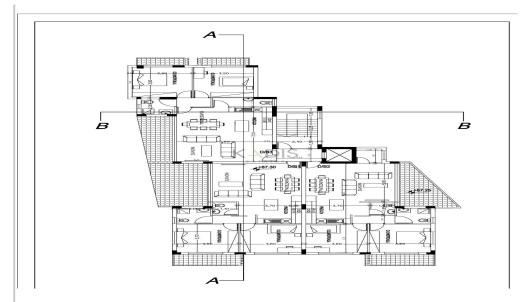

### 2 Bedroom Apartment for Sale in Episkopi Lemesou, Limassol District

| <ul> <li>2 bedrooms</li> <li>2 W/C</li> <li>Internal Area 81m2</li> <li>Covered Verandas</li> <li>Covered Parking</li> <li>Storage</li> <li>Photovoltaic Panels</li> </ul> | 24m2 |                                                    |                      | Episkopi<br>Cantonment<br>Φρουρά<br>Επισκοπής<br>ΑΝΟΙΕΝΤ<br>ΚουΡΙΟ | Καντού<br>Ερήμη<br>Ερήμη<br>Κοίοσι<br>Κολόσοι<br>Τrachoni<br>Τραχώνι<br>Λεμεσού<br>Μαρ data ©2025 |  |  |
|----------------------------------------------------------------------------------------------------------------------------------------------------------------------------|------|----------------------------------------------------|----------------------|--------------------------------------------------------------------|---------------------------------------------------------------------------------------------------|--|--|
| Property Info Plot / Area Info                                                                                                                                             |      |                                                    | 0                    | Additional info                                                    |                                                                                                   |  |  |
| Covered Area                                                                                                                                                               | 81   | Parking                                            | Covered, Yes         | Reference Number<br>Property type<br>Condition<br>Bathrooms        | 12927<br>Apartment<br>Brand New<br>2                                                              |  |  |
| Amenities                                                                                                                                                                  | Loca | Location                                           |                      |                                                                    |                                                                                                   |  |  |
| • Elevator                                                                                                                                                                 |      | <b>ation:</b> Episkopi<br>rdinates: <b>34.6705</b> | 29730532 / 32.901889 | Region: Limassol<br>305521                                         |                                                                                                   |  |  |