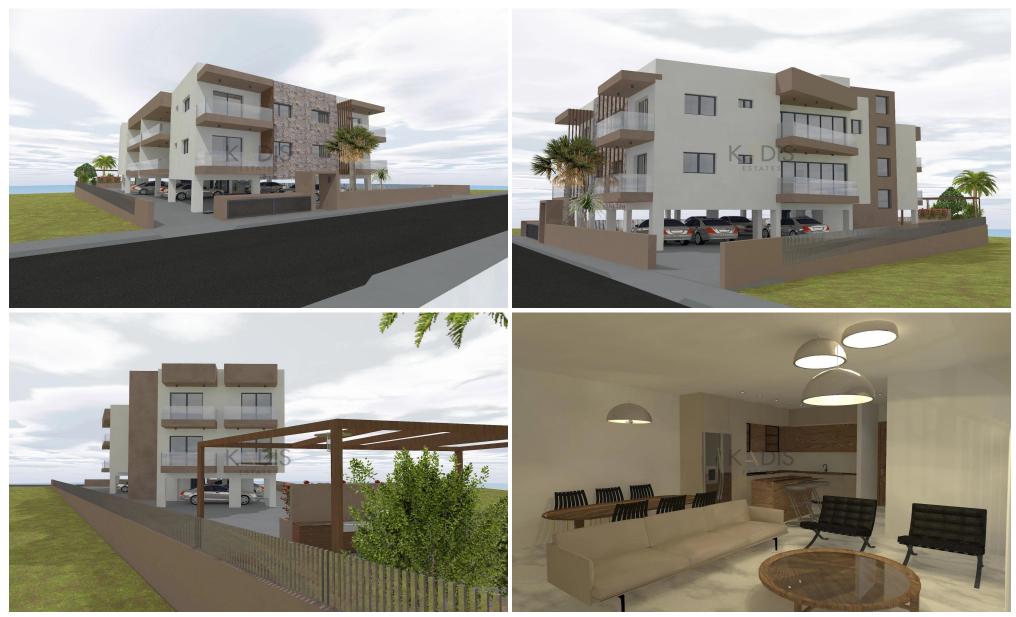

### 2 Bedroom Apartment for Sale in Episkopi Lemesou, Limassol District

| <ul> <li>2 bedrooms</li> <li>2 W/C</li> <li>Internal Area 81m2</li> <li>Covered Verandas</li> <li>Covered Parking</li> <li>Storage</li> <li>Photovoltaic Panels</li> </ul> | 24m2 |                                                    |                      | Episkopi<br>Cantonment<br>Φρουρά<br>Επισκοπής<br>ΑΝΟΙΕΝΤ<br>ΚουΡΙΟ | Καντού<br>Ερήμη<br>Ερήμη<br>Κοίοσι<br>Κολόσοι<br>Τrachoni<br>Τραχώνι<br>Λεμεσού<br>Μαρ data ©2025 |  |  |
|----------------------------------------------------------------------------------------------------------------------------------------------------------------------------|------|----------------------------------------------------|----------------------|--------------------------------------------------------------------|---------------------------------------------------------------------------------------------------|--|--|
| Property Info Plot / Area Info                                                                                                                                             |      |                                                    | 0                    | Additional info                                                    |                                                                                                   |  |  |
| Covered Area                                                                                                                                                               | 81   | Parking                                            | Covered, Yes         | Reference Number<br>Property type<br>Condition<br>Bathrooms        | 12927<br>Apartment<br>Brand New<br>2                                                              |  |  |
| Amenities                                                                                                                                                                  | Loca | Location                                           |                      |                                                                    |                                                                                                   |  |  |
| • Elevator                                                                                                                                                                 |      | <b>ation:</b> Episkopi<br>rdinates: <b>34.6705</b> | 29730532 / 32.901889 | Region: Limassol<br>305521                                         |                                                                                                   |  |  |