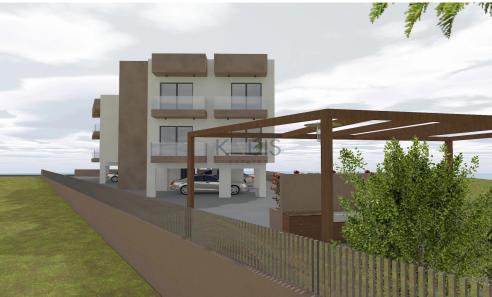

## 2 Bedroom Apartment for Sale in Episkopi Lemesou, Limassol District

- •2 bedrooms
- •2 W/C
- •Internal Area 88m2
- Covered Verandas 16m2
- Covered Parking
- Storage
- Photovoltaic Panels

| Property Info |    | Plot / Area Info | Additional info |                  |                  |
|---------------|----|------------------|-----------------|------------------|------------------|
|               |    |                  |                 | Reference Number | 12928            |
| Covered Area  | 00 | Parking          | Covered, Yes    | Property type    | Apartment        |
|               | 88 |                  |                 | Condition        | <b>Brand New</b> |
|               |    |                  |                 | Bathrooms        | 2                |