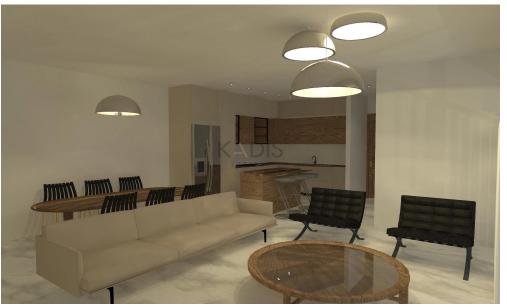

## 2 Bedroom Apartment for Sale in Episkopi Lemesou, Limassol District

- •2 bedrooms
- •2 W/C
- •Internal Area 88m2
- Covered Verandas 16m2
- Covered Parking
- Storage
- Photovoltaic Panels

| Property Info |    | Plot / Area Info | Additional info |                  |                  |
|---------------|----|------------------|-----------------|------------------|------------------|
|               |    |                  |                 | Reference Number | 12928            |
| Covered Area  | 00 | Parking          | Covered, Yes    | Property type    | Apartment        |
|               | 88 |                  |                 | Condition        | <b>Brand New</b> |
|               |    |                  |                 | Bathrooms        | 2                |