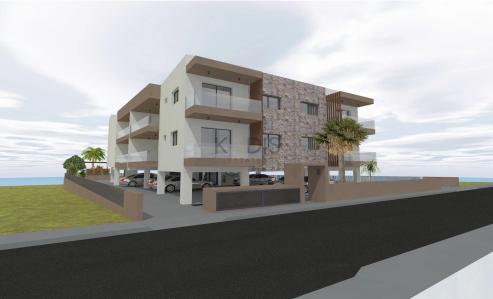

## 2 Bedroom Apartment for Sale in Episkopi Lemesou, Limassol District

- •2 bedrooms
- •2 W/C
- •Internal Area 88m2
- Covered Verandas 16m2
- Covered Parking
- Storage
- Photovoltaic Panels

| Property Info |    | Plot / Area Info | Additional info |                  |                  |
|---------------|----|------------------|-----------------|------------------|------------------|
|               |    |                  |                 | Reference Number | 12928            |
| Covered Area  | 00 | Parking          | Covered, Yes    | Property type    | Apartment        |
|               | 88 |                  |                 | Condition        | <b>Brand New</b> |
|               |    |                  |                 | Bathrooms        | 2                |