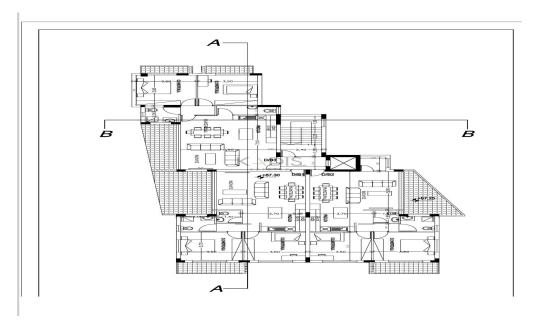

## 2 Bedroom Apartment for Sale in Episkopi Lemesou, Limassol District

- •2 bedrooms
- •2 W/C
- •Internal Area 88m2
- Covered Verandas 16m2
- Covered Parking
- Storage
- Photovoltaic Panels

| Property Info |    | Plot / Area Info | Additional info |                  |                  |
|---------------|----|------------------|-----------------|------------------|------------------|
|               |    |                  |                 | Reference Number | 12928            |
| Covered Area  | 00 | Parking          | Covered, Yes    | Property type    | Apartment        |
|               | 88 |                  |                 | Condition        | <b>Brand New</b> |
|               |    |                  |                 | Bathrooms        | 2                |