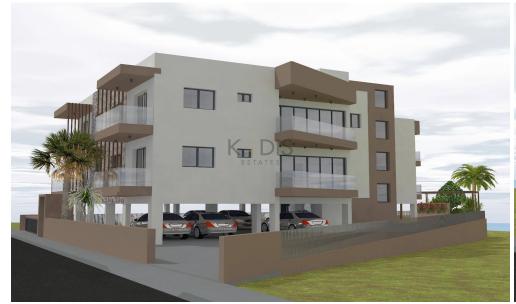

## 2 Bedroom Apartment for Sale in Episkopi Lemesou, Limassol District

- •2 bedrooms
- •2 W/C
- •Internal Area 88m2
- Covered Verandas 16m2
- Covered Parking
- Storage
- Photovoltaic Panels

| Property Info |    | Plot / Area Info | Additional info |                  |                  |
|---------------|----|------------------|-----------------|------------------|------------------|
|               |    |                  |                 | Reference Number | 12928            |
| Covered Area  | 00 | Parking          | Covered, Yes    | Property type    | Apartment        |
|               | 88 |                  |                 | Condition        | <b>Brand New</b> |
|               |    |                  |                 | Bathrooms        | 2                |