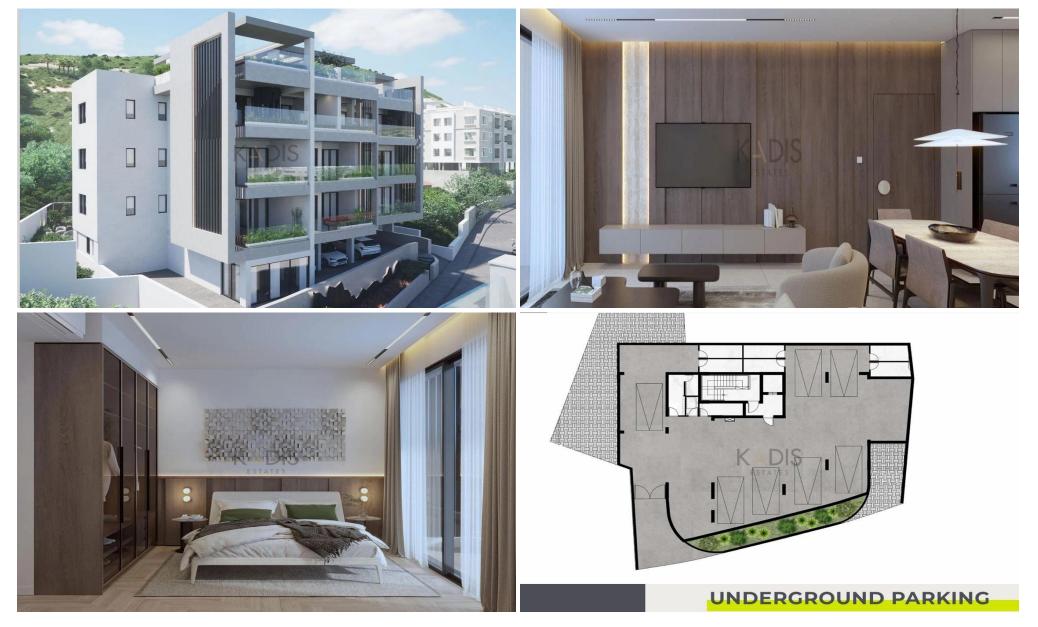

### **2** Bedroom Apartment for Sale in Limassol District

| <ul> <li>2 bedrooms</li> <li>3 W/C</li> <li>Internal Area 75.50m2</li> <li>Covered Verandas 20m2</li> <li>Roof Garden 76m2</li> <li>Covered Parking</li> <li>Storage</li> <li>Photovoltaic Panels</li> <li>Energy Efficiency "A"</li> </ul> |                                                            |                  | Mesa         | Germa neia<br>Γερμά εια<br>Agios<br>Athanasios<br>Αγ-Αθανάσιος<br>Geitonia<br>Γειτονιά<br>ΝΕΑΡΟLIS<br>NEAPOLIS | Agios Tychon<br>Αγ. Τύχων |
|---------------------------------------------------------------------------------------------------------------------------------------------------------------------------------------------------------------------------------------------|------------------------------------------------------------|------------------|--------------|----------------------------------------------------------------------------------------------------------------|---------------------------|
| Property Info                                                                                                                                                                                                                               |                                                            | Plot / Area In   | fo           | Additional info                                                                                                |                           |
|                                                                                                                                                                                                                                             |                                                            |                  |              | Reference Number                                                                                               | 12939                     |
| Covered Area                                                                                                                                                                                                                                | 76                                                         |                  |              | Property type                                                                                                  | Apartment                 |
| Heating                                                                                                                                                                                                                                     | Central Heating, Yes                                       | Parking          | Covered, Yes | Condition                                                                                                      | Brand New                 |
| Air Conditioning                                                                                                                                                                                                                            | All rooms, Yes                                             |                  |              | Bathrooms                                                                                                      | 3                         |
|                                                                                                                                                                                                                                             |                                                            |                  |              | View                                                                                                           | City view                 |
| Amenities                                                                                                                                                                                                                                   | Location                                                   |                  |              |                                                                                                                |                           |
| • BBQ zone                                                                                                                                                                                                                                  | Region: <b>Limassol</b><br>Coordinates: <b>34.713654</b> 7 | 724534 / 33.0865 | 24152394     |                                                                                                                |                           |