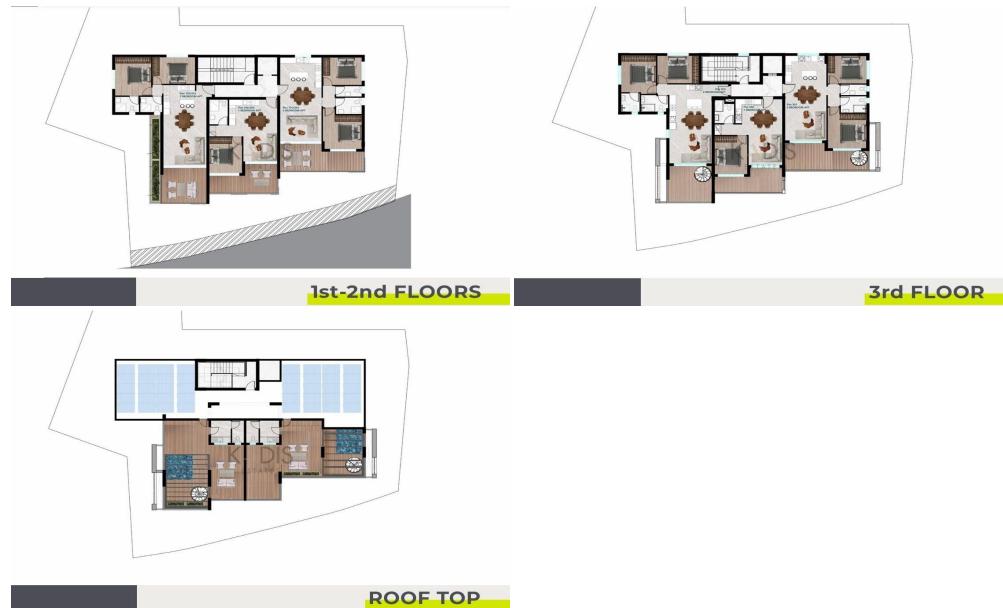

### **2** Bedroom Apartment for Sale in Limassol District

| <ul> <li>2 bedrooms</li> <li>3 W/C</li> <li>Internal Area 75.50m2</li> <li>Covered Verandas 20m2</li> <li>Roof Garden 76m2</li> <li>Covered Parking</li> <li>Storage</li> <li>Photovoltaic Panels</li> <li>Energy Efficiency "A"</li> </ul> |                                                            |                  | Mesa         | Germa neia<br>Γερμά εια<br>Agios<br>Athanasios<br>Αγ-Αθανάσιος<br>Geitonia<br>Γειτονιά<br>ΝΕΑΡΟLIS<br>NEAPOLIS | Agios Tychon<br>Αγ. Τύχων |
|---------------------------------------------------------------------------------------------------------------------------------------------------------------------------------------------------------------------------------------------|------------------------------------------------------------|------------------|--------------|----------------------------------------------------------------------------------------------------------------|---------------------------|
| Property Info                                                                                                                                                                                                                               |                                                            | Plot / Area In   | fo           | Additional info                                                                                                |                           |
|                                                                                                                                                                                                                                             |                                                            |                  |              | Reference Number                                                                                               | 12939                     |
| Covered Area                                                                                                                                                                                                                                | 76                                                         |                  |              | Property type                                                                                                  | Apartment                 |
| Heating                                                                                                                                                                                                                                     | Central Heating, Yes                                       | Parking          | Covered, Yes | Condition                                                                                                      | Brand New                 |
| Air Conditioning                                                                                                                                                                                                                            | All rooms, Yes                                             |                  |              | Bathrooms                                                                                                      | 3                         |
|                                                                                                                                                                                                                                             |                                                            |                  |              | View                                                                                                           | City view                 |
| Amenities                                                                                                                                                                                                                                   | Location                                                   |                  |              |                                                                                                                |                           |
| • BBQ zone                                                                                                                                                                                                                                  | Region: <b>Limassol</b><br>Coordinates: <b>34.713654</b> 7 | 724534 / 33.0865 | 24152394     |                                                                                                                |                           |