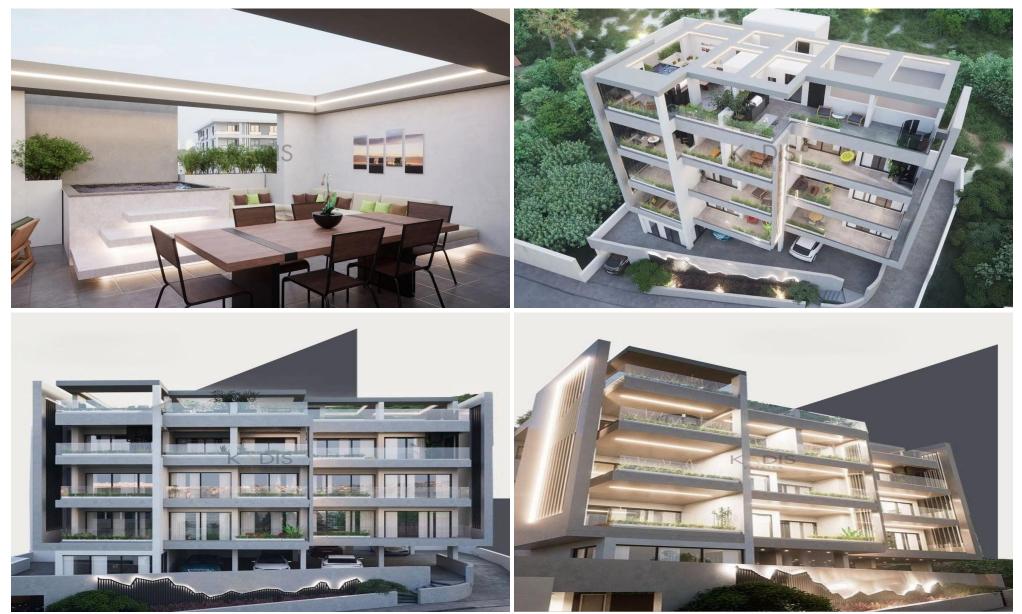

### **2** Bedroom Apartment for Sale in Limassol District

| <ul> <li>2 bedrooms</li> <li>3 W/C</li> <li>Internal Area 75.50m2</li> <li>Covered Verandas 20m2</li> <li>Roof Garden 76m2</li> <li>Covered Parking</li> <li>Storage</li> <li>Photovoltaic Panels</li> <li>Energy Efficiency "A"</li> </ul> |                                                            |                  | Mesa         | Germa neia<br>Γερμά εια<br>Agios<br>Athanasios<br>Αγ-Αθανάσιος<br>Geitonia<br>Γειτονιά<br>ΝΕΑΡΟLIS<br>NEAPOLIS | Agios Tychon<br>Αγ. Τύχων |
|---------------------------------------------------------------------------------------------------------------------------------------------------------------------------------------------------------------------------------------------|------------------------------------------------------------|------------------|--------------|----------------------------------------------------------------------------------------------------------------|---------------------------|
| Property Info                                                                                                                                                                                                                               |                                                            | Plot / Area In   | fo           | Additional info                                                                                                |                           |
|                                                                                                                                                                                                                                             |                                                            |                  |              | Reference Number                                                                                               | 12939                     |
| Covered Area                                                                                                                                                                                                                                | 76                                                         |                  |              | Property type                                                                                                  | Apartment                 |
| Heating                                                                                                                                                                                                                                     | Central Heating, Yes                                       | Parking          | Covered, Yes | Condition                                                                                                      | Brand New                 |
| Air Conditioning                                                                                                                                                                                                                            | All rooms, Yes                                             |                  |              | Bathrooms                                                                                                      | 3                         |
|                                                                                                                                                                                                                                             |                                                            |                  |              | View                                                                                                           | City view                 |
| Amenities                                                                                                                                                                                                                                   | Location                                                   |                  |              |                                                                                                                |                           |
| • BBQ zone                                                                                                                                                                                                                                  | Region: <b>Limassol</b><br>Coordinates: <b>34.713654</b> 7 | 724534 / 33.0865 | 24152394     |                                                                                                                |                           |