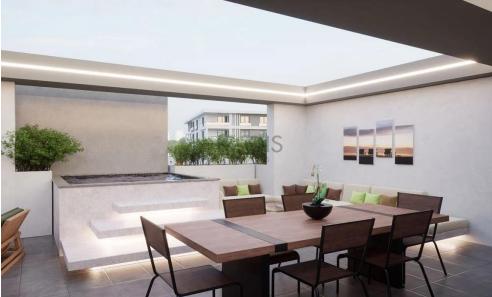

# 1 Bedroom Apartment for Sale in Limassol District

- •1 bedroom
- •1 W/C
- •Internal Area 50.5m2
- Covered Verandas 15m2
- Covered Parking
- Storage
- Photovoltaic Panels
- •Energy Efficiency "A"

| Property Info    |                      | Plot / Area | Info         | Additional info  |                  |
|------------------|----------------------|-------------|--------------|------------------|------------------|
|                  |                      |             |              | Reference Number | 12940            |
| Covered Area     | 51                   |             |              | Property type    | <b>Apartment</b> |
| Heating          | Central Heating, Yes | Parking     | Covered, Yes | Condition        | <b>Brand New</b> |
| Air Conditioning | All rooms, Yes       |             |              | Bathrooms        | 1                |
|                  |                      |             |              | View             | City view        |