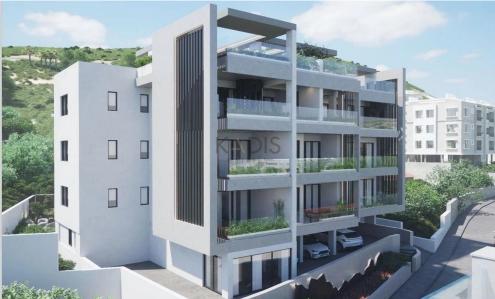

# 1 Bedroom Apartment for Sale in Limassol District

- •1 bedroom
- •1 W/C
- •Internal Area 50.5m2
- Covered Verandas 15m2
- Covered Parking
- Storage
- Photovoltaic Panels
- •Energy Efficiency "A"

| Property Info    |                      | Plot / Area | Info         | Additional info  |                  |
|------------------|----------------------|-------------|--------------|------------------|------------------|
|                  |                      |             |              | Reference Number | 12940            |
| Covered Area     | 51                   |             |              | Property type    | <b>Apartment</b> |
| Heating          | Central Heating, Yes | Parking     | Covered, Yes | Condition        | <b>Brand New</b> |
| Air Conditioning | All rooms, Yes       |             |              | Bathrooms        | 1                |
|                  |                      |             |              | View             | City view        |

#### Amenities Location

• Elevator Region: **Limassol** 

Coordinates: 34.713654724534 / 33.086524152394

Price: €270 000 + VAT

VAT for this property is €13,500 or €51,300. VAT usually is 19%. If it is your first purchase of property, you can have VAT reduced to 5% for the first 150sq.m. of the property.