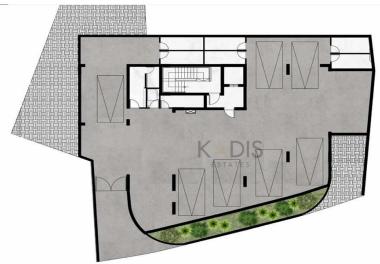

for this property is €13,500 or €51,300. VAT usually is 19%. If it is your first purchase of property, you can have VAT reduced to 5% for the first 150sq.m. of the property.

| VAT | Excluded | Title transfer fee | Title transfer fee <b>None</b> |                 | Nana |
|-----|----------|--------------------|--------------------------------|-----------------|------|
|     |          | Price per SQM      | €5 294.00/m <sup>2</sup>       | Common expenses | None |

## **Representative: Kadis Estates**

| Registration number | 506  | Email      | info@kadis.com.cy |
|---------------------|------|------------|-------------------|
| License number      | 62/E | Legal name | N/A               |

Phone: **+35722344842** 

# **Price change history**

€270 000 on Jul 17, 2025





















UNDERGROUND PARKING







### 1st-2nd FLOORS

3rd FLOOR