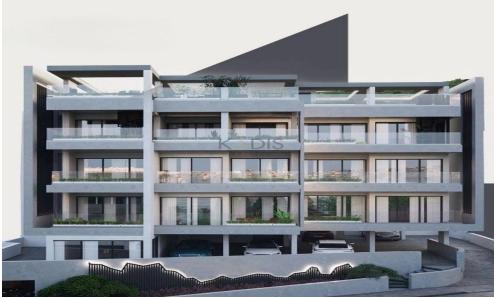

# 1 Bedroom Apartment for Sale in Limassol District

- •1 bedroom
- •1 W/C
- •Internal Area 50.5m2
- Covered Verandas 15m2
- Covered Parking
- Storage
- Photovoltaic Panels
- •Energy Efficiency "A"

| Property Info    |                      | Plot / Area | Info         | Additional info  |                  |
|------------------|----------------------|-------------|--------------|------------------|------------------|
|                  |                      |             |              | Reference Number | 12940            |
| Covered Area     | 51                   |             |              | Property type    | <b>Apartment</b> |
| Heating          | Central Heating, Yes | Parking     | Covered, Yes | Condition        | <b>Brand New</b> |
| Air Conditioning | All rooms, Yes       |             |              | Bathrooms        | 1                |
|                  |                      |             |              | View             | City view        |

### 1st-2nd FLOORS

3rd FLOOR