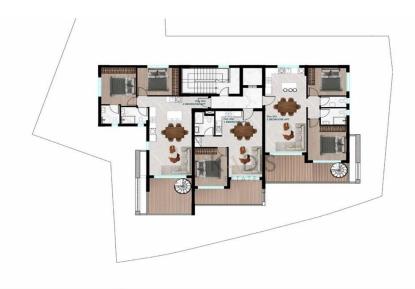

00 or €51,300. VAT usually is 19%. If it is your first purchase of property, you can have VAT reduced to 5% for the first 150sq.m. of the property.

| VAT | Excluded | Title transfer fee | Title transfer fee <b>None</b> |                 | Nana |
|-----|----------|--------------------|--------------------------------|-----------------|------|
|     |          | Price per SQM      | €5 294.00/m <sup>2</sup>       | Common expenses | None |

## **Representative: Kadis Estates**

| Registration number | 506  | Email      | info@kadis.com.cy |
|---------------------|------|------------|-------------------|
| License number      | 62/E | Legal name | N/A               |

Phone: **+35722344842** 

# **Price change history**

€270 000 on Jul 17, 2025





















UNDERGROUND PARKING







### 1st-2nd FLOORS

3rd FLOOR