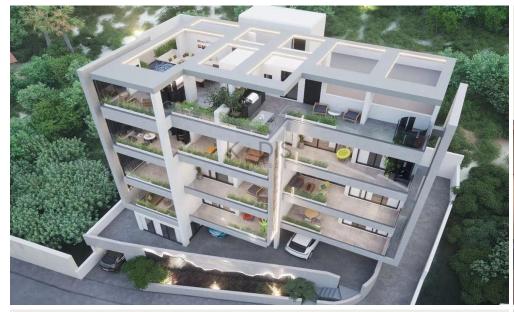

# 1 Bedroom Apartment for Sale in Limassol District

- •1 bedroom
- •1 W/C
- •Internal Area 50.5m2
- Covered Verandas 15m2
- Covered Parking
- Storage
- Photovoltaic Panels
- •Energy Efficiency "A"

| Property Info    |                      | Plot / Area | Info         | Additional info  |                  |
|------------------|----------------------|-------------|--------------|------------------|------------------|
|                  |                      |             |              | Reference Number | 12940            |
| Covered Area     | 51                   |             |              | Property type    | <b>Apartment</b> |
| Heating          | Central Heating, Yes | Parking     | Covered, Yes | Condition        | <b>Brand New</b> |
| Air Conditioning | All rooms, Yes       |             |              | Bathrooms        | 1                |
|                  |                      |             |              | View             | City view        |

### 1st-2nd FLOORS

3rd FLOOR