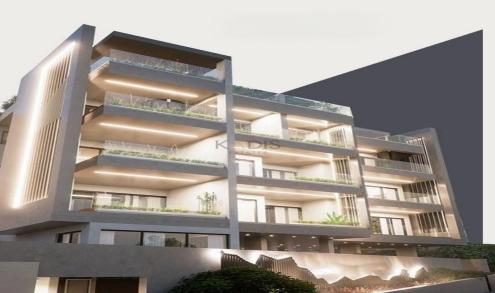

# 1 Bedroom Apartment for Sale in Limassol District

- •1 bedroom
- •1 W/C
- •Internal Area 50.5m2
- Covered Verandas 15m2
- Covered Parking
- Storage
- Photovoltaic Panels
- •Energy Efficiency "A"

| Property Info    |                      | Plot / Area | Info         | Additional info  |                  |
|------------------|----------------------|-------------|--------------|------------------|------------------|
|                  |                      |             |              | Reference Number | 12940            |
| Covered Area     | 51                   |             |              | Property type    | <b>Apartment</b> |
| Heating          | Central Heating, Yes | Parking     | Covered, Yes | Condition        | <b>Brand New</b> |
| Air Conditioning | All rooms, Yes       |             |              | Bathrooms        | 1                |
|                  |                      |             |              | View             | City view        |

### 1st-2nd FLOORS

3rd FLOOR