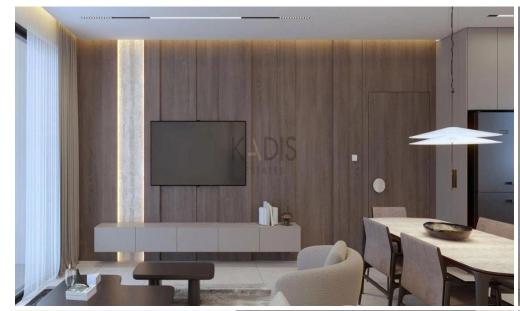

# 1 Bedroom Apartment for Sale in Limassol District

- •1 bedroom
- •1 W/C
- •Internal Area 50.5m2
- Covered Verandas 15m2
- Covered Parking
- Storage
- Photovoltaic Panels
- •Energy Efficiency "A"

| Property Info    |                      | Plot / Area | Info         | Additional info  |                  |
|------------------|----------------------|-------------|--------------|------------------|------------------|
|                  |                      |             |              | Reference Number | 12940            |
| Covered Area     | 51                   |             |              | Property type    | <b>Apartment</b> |
| Heating          | Central Heating, Yes | Parking     | Covered, Yes | Condition        | <b>Brand New</b> |
| Air Conditioning | All rooms, Yes       |             |              | Bathrooms        | 1                |
|                  |                      |             |              | View             | City view        |