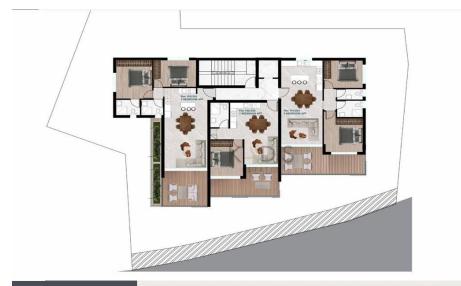

,500 or €51,300. VAT usually is 19%. If it is your first purchase of property, you can have VAT reduced to 5% for the first 150sq.m. of the property.

| VAT | Excluded | Title transfer fee | Title transfer fee <b>None</b> |                 | Nana |
|-----|----------|--------------------|--------------------------------|-----------------|------|
|     |          | Price per SQM      | €5 294.00/m <sup>2</sup>       | Common expenses | None |

## **Representative: Kadis Estates**

| Registration number | 506  | Email      | info@kadis.com.cy |
|---------------------|------|------------|-------------------|
| License number      | 62/E | Legal name | N/A               |

Phone: **+35722344842** 

# **Price change history**

€270 000 on Jul 17, 2025





















UNDERGROUND PARKING







### 1st-2nd FLOORS

3rd FLOOR