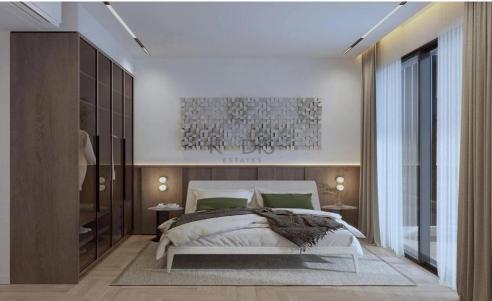

# 1 Bedroom Apartment for Sale in Limassol District

- •1 bedroom
- •1 W/C
- •Internal Area 50.5m2
- Covered Verandas 15m2
- Covered Parking
- Storage
- Photovoltaic Panels
- •Energy Efficiency "A"

| Property Info    |                      | Plot / Area | Info         | Additional info  |                  |
|------------------|----------------------|-------------|--------------|------------------|------------------|
|                  |                      |             |              | Reference Number | 12940            |
| Covered Area     | 51                   |             |              | Property type    | <b>Apartment</b> |
| Heating          | Central Heating, Yes | Parking     | Covered, Yes | Condition        | <b>Brand New</b> |
| Air Conditioning | All rooms, Yes       |             |              | Bathrooms        | 1                |
|                  |                      |             |              | View             | City view        |