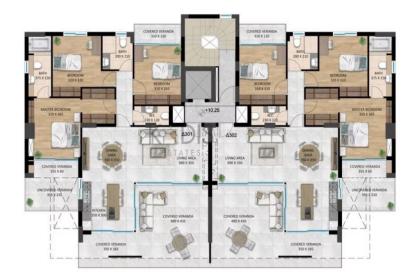

# 1 Bedroom Apartment for Sale in Limassol District

- •1 bedroom
- •1 W/C
- •Internal Area 50.9m2
- •Covered Verandas 11.6m2
- Uncovered Verandas 6.3m2
- Covered Parking
- A/C
- Underfloor Heating
- •Communal Swimming Pool
- Storage
- •Energy Efficiency "A"

#### **Property Info**

Covered Area

Heating

Air Conditioning

**51** 

**Underfloor Heating, Yes** 

All rooms, Yes

Plot / Area Info

Pool **Yes** 

Covered, Yes

Parking

**Additional info** 

Reference Number 12944

Property type **Apartment**Condition **Brand New** 

Bathrooms **1** 