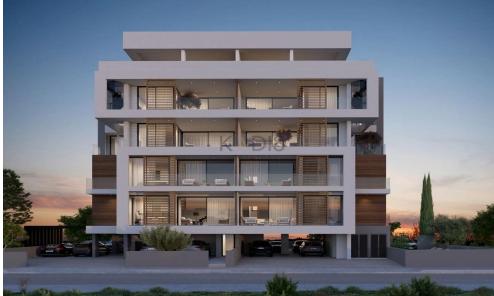

# 1 Bedroom Apartment for Sale in Limassol District

- •1 bedroom
- •1 W/C
- •Internal Area 50.9m2
- •Covered Verandas 11.6m2
- Uncovered Verandas 6.3m2
- Covered Parking
- A/C
- Underfloor Heating
- •Communal Swimming Pool
- Storage
- •Energy Efficiency "A"