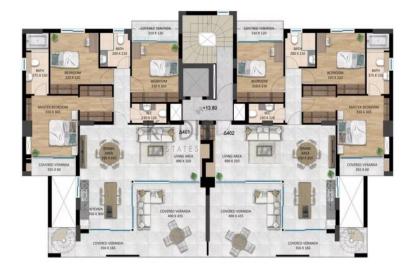

# 1 Bedroom Apartment for Sale in Limassol District

- •1 bedroom
- •1 W/C
- •Internal Area 50.9m2
- •Covered Verandas 11.6m2
- Uncovered Verandas 6.3m2
- Covered Parking
- A/C
- Underfloor Heating
- •Communal Swimming Pool
- Storage
- •Energy Efficiency "A"

#### **Property Info**

Covered Area

Heating

Air Conditioning

**51** 

**Underfloor Heating, Yes** 

All rooms, Yes

Plot / Area Info

Pool **Yes** 

Covered, Yes

Parking

**Additional info** 

Reference Number 12944

Property type **Apartment**Condition **Brand New** 

Bathrooms **1** 