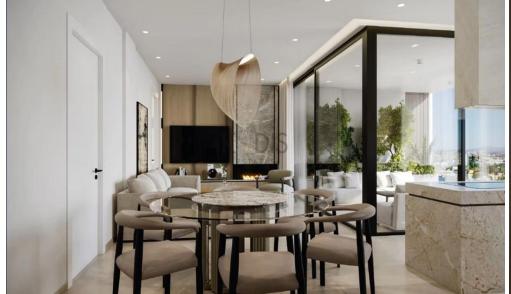

# 1 Bedroom Apartment for Sale in Limassol District

- •1 bedroom
- •1 W/C
- •Internal Area 50.9m2
- •Covered Verandas 11.6m2
- Uncovered Verandas 6.3m2
- Covered Parking
- A/C
- Underfloor Heating
- •Communal Swimming Pool
- Storage
- •Energy Efficiency "A"