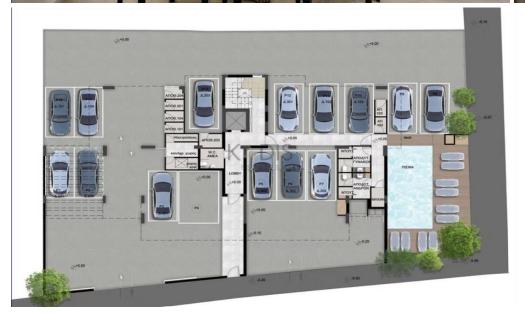

# 1 Bedroom Apartment for Sale in Limassol District

- •1 bedroom
- •1 W/C
- •Internal Area 50.9m2
- •Covered Verandas 11.6m2
- Uncovered Verandas 6.3m2
- Covered Parking
- A/C
- Underfloor Heating
- •Communal Swimming Pool
- Storage
- •Energy Efficiency "A"

Pool **Yes** 

Covered, Yes

Parking

**Additional info** 

Reference Number 12944

Property type **Apartment**Condition **Brand New** 

Bathrooms **1** 