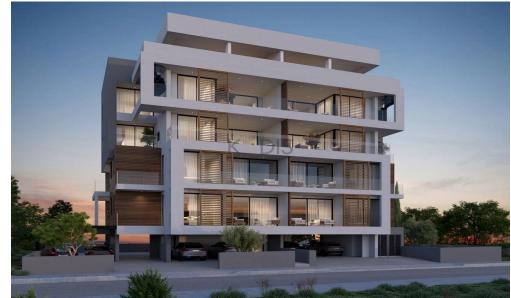

# 1 Bedroom Apartment for Sale in Limassol District

- •1 bedroom
- •1 W/C
- •Internal Area 50.9m2
- •Covered Verandas 11.6m2
- Uncovered Verandas 6.3m2
- Covered Parking
- A/C
- Underfloor Heating
- •Communal Swimming Pool
- Storage
- •Energy Efficiency "A"