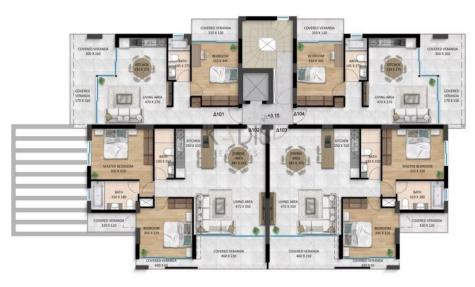

# 1 Bedroom Apartment for Sale in Limassol District

- •1 bedroom
- •1 W/C
- •Internal Area 50.9m2
- •Covered Verandas 11.6m2
- Uncovered Verandas 6.3m2
- Covered Parking
- A/C
- Underfloor Heating
- •Communal Swimming Pool
- Storage
- •Energy Efficiency "A"