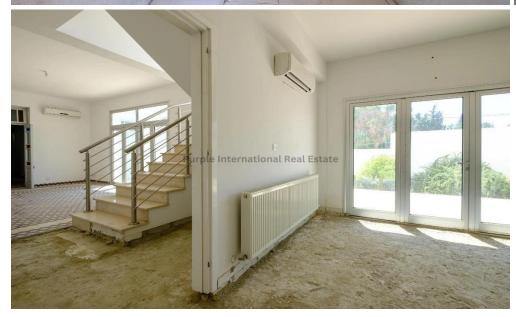

## for Sale in Larnaca - Chrysopolitissa

The property is a listed single-storey house with an incomplete modern extension located in Chrysopolitissa, 130m from the church of the same name. The extension was constructed in 2009 during a renovation. It remains incomplete.

The house features an internal area of 355sqm, 33sqm of covered verandas, 51sqm of uncovered verandas, as well as a parking area. It has 4 bedrooms and 3 bathrooms.

The ground floor includes the entrance hall, dining room, living room, sitting area, kitchen, cellar, laundry room, staircase, and guest WC. The upper floor comprises four bedrooms (one of which has an en suite bathroom) and an additional shared bathroom.