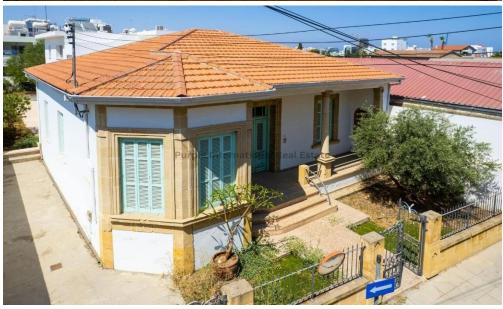

## for Sale in Larnaca - Chrysopolitissa

The property is a listed single-storey house with an incomplete modern extension located in Chrysopolitissa, 130m from the church of the same name. The extension was constructed in 2009 during a renovation. It remains incomplete.

The house features an internal area of 355sqm, 33sqm of covered verandas, 51sqm of uncovered verandas, as well as a parking area. It has 4 bedrooms and 3 bathrooms.

The ground floor includes the entrance hall, dining room, living room, sitting area, kitchen, cellar, laundry room, staircase, and guest WC. The upper floor comprises four bedrooms (one of which has an en suite bathroom) and an additional shared bathroom.