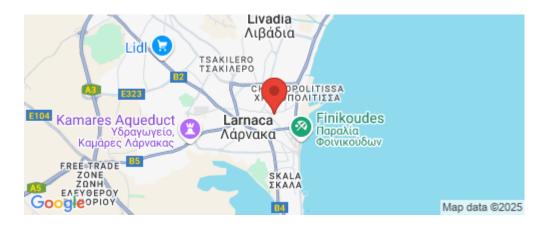

Amenities Location

**Location:** Larnaca - Chrysopolitissa Region: **Larnaca** 

Coordinates: 34.9216560368 / 33.629308189

**Price: €680 000 + VAT** 

VAT for this property is €88,975 or €129,200. VAT usually is 19%. If it is your first purchase of property, you can have VAT reduced to 5% for the first 150sq.m. of the property.