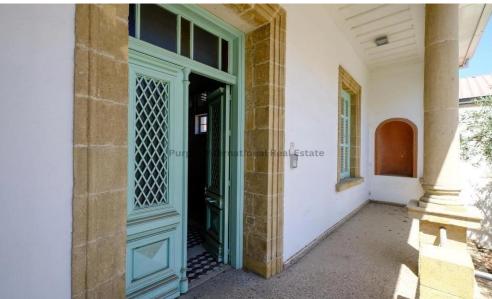

## for Sale in Larnaca - Chrysopolitissa

The property is a listed single-storey house with an incomplete modern extension located in Chrysopolitissa, 130m from the church of the same name. The extension was constructed in 2009 during a renovation. It remains incomplete.

The house features an internal area of 355sqm, 33sqm of covered verandas, 51sqm of uncovered verandas, as well as a parking area. It has 4 bedrooms and 3 bathrooms.

The ground floor includes the entrance hall, dining room, living room, sitting area, kitchen, cellar, laundry room, staircase, and guest WC. The upper floor comprises four bedrooms (one of which has an en suite bathroom) and an additional shared bathroom.