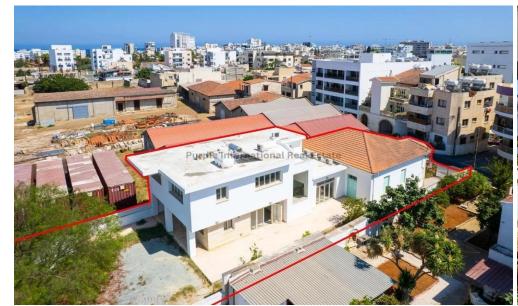

## for Sale in Larnaca - Chrysopolitissa

The property is a listed single-storey house with an incomplete modern extension located in Chrysopolitissa, 130m from the church of the same name. The extension was constructed in 2009 during a renovation. It remains incomplete.

The house features an internal area of 355sqm, 33sqm of covered verandas, 51sqm of uncovered verandas, as well as a parking area. It has 4 bedrooms and 3 bathrooms.

The ground floor includes the entrance hall, dining room, living room, sitting area, kitchen, cellar, laundry room, staircase, and guest WC. The upper floor comprises four bedrooms (one of which has an en suite bathroom) and an additional shared bathroom.