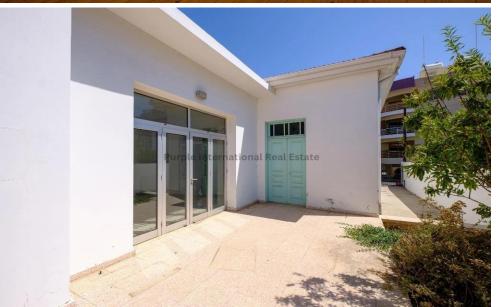

## for Sale in Larnaca - Chrysopolitissa

The property is a listed single-storey house with an incomplete modern extension located in Chrysopolitissa, 130m from the church of the same name. The extension was constructed in 2009 during a renovation. It remains incomplete.

The house features an internal area of 355sqm, 33sqm of covered verandas, 51sqm of uncovered verandas, as well as a parking area. It has 4 bedrooms and 3 bathrooms.

The ground floor includes the entrance hall, dining room, living room, sitting area, kitchen, cellar, laundry room, staircase, and guest WC. The upper floor comprises four bedrooms (one of which has an en suite bathroom) and an additional shared bathroom.