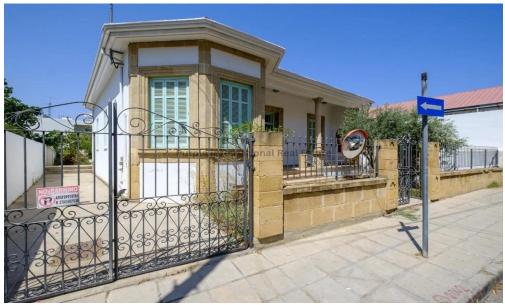

## for Sale in Larnaca - Chrysopolitissa

The property is a listed single-storey house with an incomplete modern extension located in Chrysopolitissa, 130m from the church of the same name. The extension was constructed in 2009 during a renovation. It remains incomplete.

The house features an internal area of 355sqm, 33sqm of covered verandas, 51sqm of uncovered verandas, as well as a parking area. It has 4 bedrooms and 3 bathrooms.

The ground floor includes the entrance hall, dining room, living room, sitting area, kitchen, cellar, laundry room, staircase, and guest WC. The upper floor comprises four bedrooms (one of which has an en suite bathroom) and an additional shared bathroom.