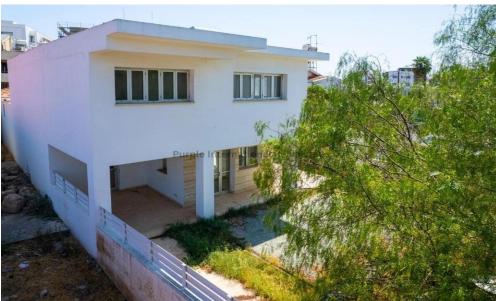

## for Sale in Larnaca - Chrysopolitissa

The property is a listed single-storey house with an incomplete modern extension located in Chrysopolitissa, 130m from the church of the same name. The extension was constructed in 2009 during a renovation. It remains incomplete.

The house features an internal area of 355sqm, 33sqm of covered verandas, 51sqm of uncovered verandas, as well as a parking area. It has 4 bedrooms and 3 bathrooms.

The ground floor includes the entrance hall, dining room, living room, sitting area, kitchen, cellar, laundry room, staircase, and guest WC. The upper floor comprises four bedrooms (one of which has an en suite bathroom) and an additional shared bathroom.