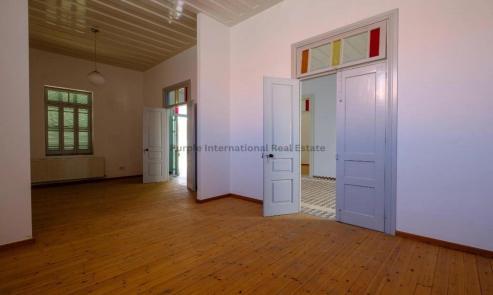

The house features an internal area of 355sqm, 33sqm of covered verandas, 51sqm of uncovered verandas, as well as a parking area. It has 4 bedrooms and 3 bathrooms.

The ground floor includes the entrance hall, dining room, living room, sitting area, kitchen, cellar, laundry room, staircase, and guest WC. The upper floor comprises four bedrooms (one of which has an en suite bathroom) and an additional shared bathroom.