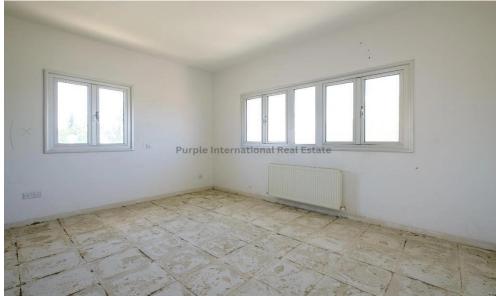

## for Sale in Larnaca - Chrysopolitissa

The property is a listed single-storey house with an incomplete modern extension located in Chrysopolitissa, 130m from the church of the same name. The extension was constructed in 2009 during a renovation. It remains incomplete.

The house features an internal area of 355sqm, 33sqm of covered verandas, 51sqm of uncovered verandas, as well as a parking area. It has 4 bedrooms and 3 bathrooms.

The ground floor includes the entrance hall, dining room, living room, sitting area, kitchen, cellar, laundry room, staircase, and guest WC. The upper floor comprises four bedrooms (one of which has an en suite bathroom) and an additional shared bathroom.