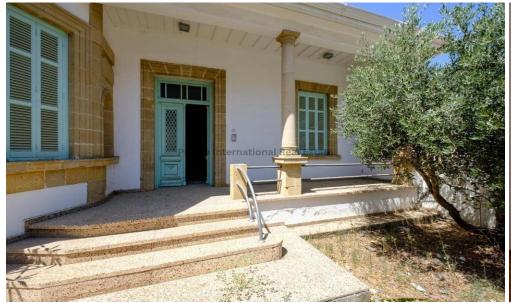

## for Sale in Larnaca - Chrysopolitissa

The property is a listed single-storey house with an incomplete modern extension located in Chrysopolitissa, 130m from the church of the same name. The extension was constructed in 2009 during a renovation. It remains incomplete.

The house features an internal area of 355sqm, 33sqm of covered verandas, 51sqm of uncovered verandas, as well as a parking area. It has 4 bedrooms and 3 bathrooms.

The ground floor includes the entrance hall, dining room, living room, sitting area, kitchen, cellar, laundry room, staircase, and guest WC. The upper floor comprises four bedrooms (one of which has an en suite bathroom) and an additional shared bathroom.