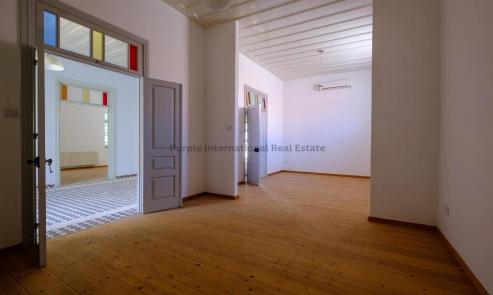

## for Sale in Larnaca - Chrysopolitissa

The property is a listed single-storey house with an incomplete modern extension located in Chrysopolitissa, 130m from the church of the same name. The extension was constructed in 2009 during a renovation. It remains incomplete.

The house features an internal area of 355sqm, 33sqm of covered verandas, 51sqm of uncovered verandas, as well as a parking area. It has 4 bedrooms and 3 bathrooms.

The ground floor includes the entrance hall, dining room, living room, sitting area, kitchen, cellar, laundry room, staircase, and guest WC. The upper floor comprises four bedrooms (one of which has an en suite bathroom) and an additional shared bathroom.