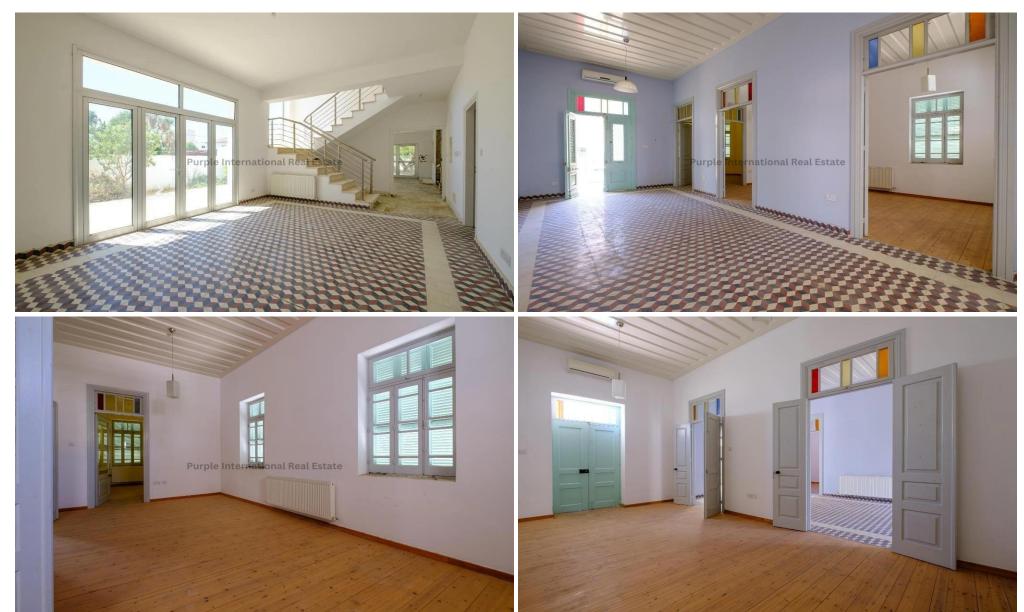

## for Sale in Larnaca - Chrysopolitissa

The property is a listed single-storey house with an incomplete modern extension located in Chrysopolitissa, 130m from the church of the same name. The extension was constructed in 2009 during a renovation. It remains incomplete.

The house features an internal area of 355sqm, 33sqm of covered verandas, 51sqm of uncovered verandas, as well as a parking area. It has 4 bedrooms and 3 bathrooms.

The ground floor includes the entrance hall, dining room, living room, sitting area, kitchen, cellar, laundry room, staircase, and guest WC. The upper floor comprises four bedrooms (one of which has an en suite bathroom) and an additional shared bathroom.