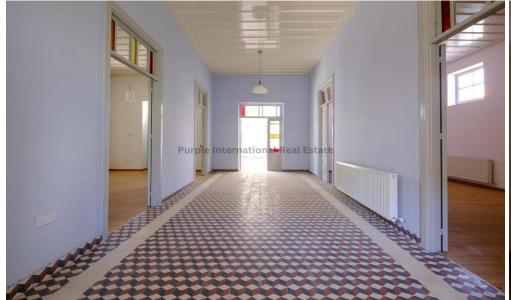

## for Sale in Larnaca - Chrysopolitissa

The property is a listed single-storey house with an incomplete modern extension located in Chrysopolitissa, 130m from the church of the same name. The extension was constructed in 2009 during a renovation. It remains incomplete.

The house features an internal area of 355sqm, 33sqm of covered verandas, 51sqm of uncovered verandas, as well as a parking area. It has 4 bedrooms and 3 bathrooms.

The ground floor includes the entrance hall, dining room, living room, sitting area, kitchen, cellar, laundry room, staircase, and guest WC. The upper floor comprises four bedrooms (one of which has an en suite bathroom) and an additional shared bathroom.