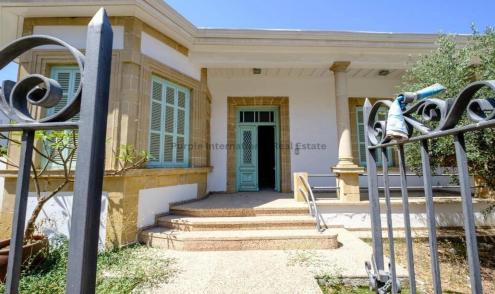

## for Sale in Larnaca - Chrysopolitissa

The property is a listed single-storey house with an incomplete modern extension located in Chrysopolitissa, 130m from the church of the same name. The extension was constructed in 2009 during a renovation. It remains incomplete.

The house features an internal area of 355sqm, 33sqm of covered verandas, 51sqm of uncovered verandas, as well as a parking area. It has 4 bedrooms and 3 bathrooms.

The ground floor includes the entrance hall, dining room, living room, sitting area, kitchen, cellar, laundry room, staircase, and guest WC. The upper floor comprises four bedrooms (one of which has an en suite bathroom) and an additional shared bathroom.