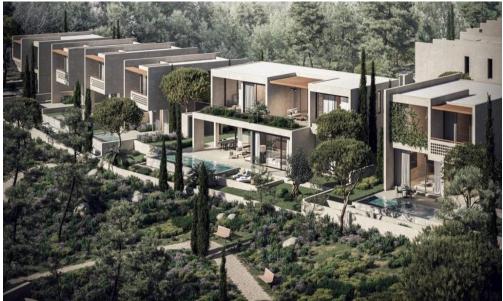

## 2 Bedroom House for Sale in Konia, Paphos District

This charming two bedroom townhouse offers seamless open plan living and is enhanced by a tranquil Mediterranean garden. The home features a well appointed bathroom and an en suite both with high quality finishes. Covered verandas on both levels beautifully blend indoor and outdoor living while practical features like covered parking add to the home s convenience and appeal. Details 2 spacious bedrooms 1 well appointed bathroom and 1 en suite bathroom Total covered area of 112 square meters Seamless open plan living layout Contemporary design Mediterranean garden for outdoor relaxation Covered verandas on both levels Covered parking for added convenience High quality finishes throughout A...