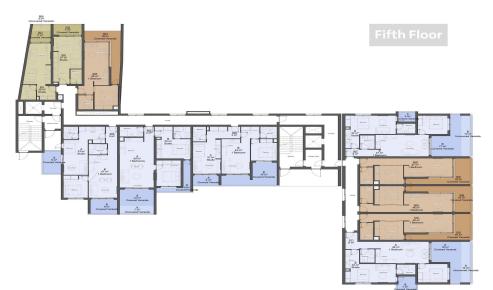

### 38m<sup>2</sup> Apartment for Sale in Limassol - Katholiki

Studi 502, with a living area of 31  $m^2$ , is located on the fifth floor of a six-storey building.

Welcome to the landmark residential development set in the very heart of Limassol's historic center—just steps from Anexartisias Fashion Street and moments from the Old Port and Limassol Marina and just 600 meters distance to the seafront. This project redefines city living and presents what is arguably the most attractive real estate investment opportunity in central Limassol today.

Comprising 70 contemporary studio, 1-, and 2-bedroom apartments, each unit has been intelligently designed to cater to the demands of today's urban lifestyle, offering functional layouts, moder...

| Property Info                                                          |                                                                        |                   | Plot / Area Info              | •                           | Additional info                                |                        |
|------------------------------------------------------------------------|------------------------------------------------------------------------|-------------------|-------------------------------|-----------------------------|------------------------------------------------|------------------------|
| Covered Area<br>Covered Veranda<br>Floor Number<br>Total Number of Flo | oors                                                                   | 38<br>7<br>5<br>6 | Pool<br>Parking               | Common, Yes<br>Covered, Yes | Reference Number<br>Property type<br>Bathrooms | 7794<br>Apartment<br>1 |
| Amenities                                                              | Location                                                               |                   |                               |                             |                                                |                        |
| Parking                                                                | Location: Limassol - Katholiki<br>Coordinates: 34.67965541253 / 33.042 |                   | Region: Limassol<br>755118726 |                             |                                                |                        |