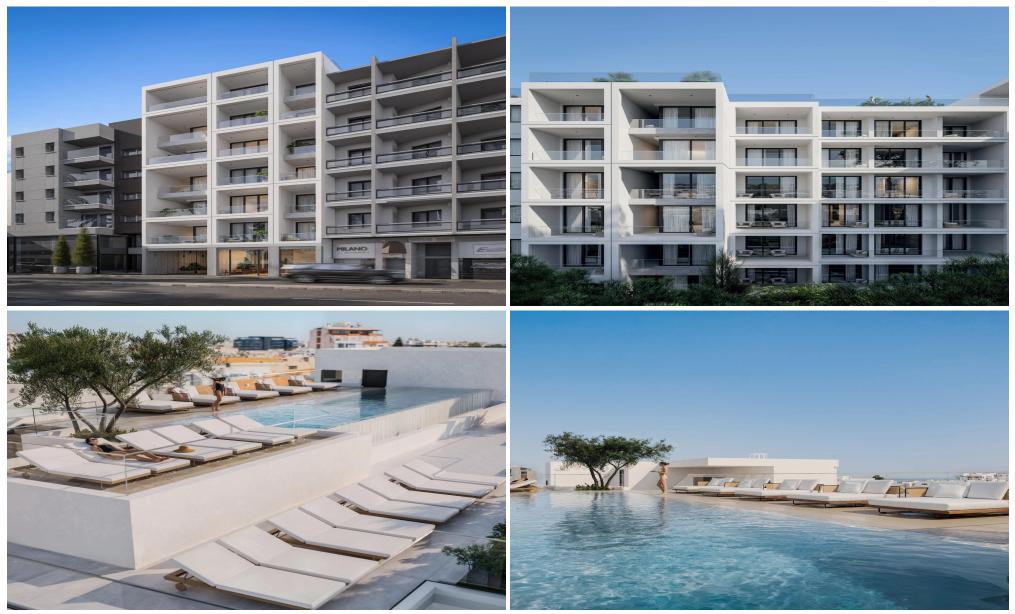

### 38m<sup>2</sup> Apartment for Sale in Limassol - Katholiki

Studi 502, with a living area of 31  $m^2$ , is located on the fifth floor of a six-storey building.

Welcome to the landmark residential development set in the very heart of Limassol's historic center—just steps from Anexartisias Fashion Street and moments from the Old Port and Limassol Marina and just 600 meters distance to the seafront. This project redefines city living and presents what is arguably the most attractive real estate investment opportunity in central Limassol today.

Comprising 70 contemporary studio, 1-, and 2-bedroom apartments, each unit has been intelligently designed to cater to the demands of today's urban lifestyle, offering functional layouts, moder...

| Property Info                                                          |                                                                        |                   | Plot / Area Info              | •                           | Additional info                                |                        |
|------------------------------------------------------------------------|------------------------------------------------------------------------|-------------------|-------------------------------|-----------------------------|------------------------------------------------|------------------------|
| Covered Area<br>Covered Veranda<br>Floor Number<br>Total Number of Flo | oors                                                                   | 38<br>7<br>5<br>6 | Pool<br>Parking               | Common, Yes<br>Covered, Yes | Reference Number<br>Property type<br>Bathrooms | 7794<br>Apartment<br>1 |
| Amenities                                                              | Location                                                               |                   |                               |                             |                                                |                        |
| Parking                                                                | Location: Limassol - Katholiki<br>Coordinates: 34.67965541253 / 33.042 |                   | Region: Limassol<br>755118726 |                             |                                                |                        |