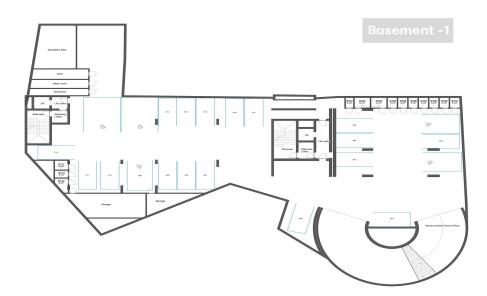

Comprising 70 contemporary studio, 1-, and 2-bedroom apartments, each unit has been intelligently designed to cater to the demands of today's urban lifestyle, offering functional layouts, moder...

| Property Info                                                          |                                                                        |                   | Plot / Area Info              | •                           | Additional info                                |                        |
|------------------------------------------------------------------------|------------------------------------------------------------------------|-------------------|-------------------------------|-----------------------------|------------------------------------------------|------------------------|
| Covered Area<br>Covered Veranda<br>Floor Number<br>Total Number of Flo | oors                                                                   | 38<br>7<br>5<br>6 | Pool<br>Parking               | Common, Yes<br>Covered, Yes | Reference Number<br>Property type<br>Bathrooms | 7794<br>Apartment<br>1 |
| Amenities                                                              | Location                                                               |                   |                               |                             |                                                |                        |
| Parking                                                                | Location: Limassol - Katholiki<br>Coordinates: 34.67965541253 / 33.042 |                   | Region: Limassol<br>755118726 |                             |                                                |                        |