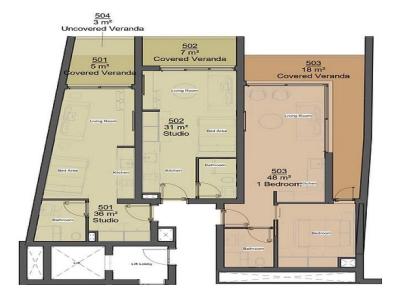

### 38m<sup>2</sup> Apartment for Sale in Limassol - Katholiki

Studi 502, with a living area of 31  $m^2$ , is located on the fifth floor of a six-storey building.

Welcome to the landmark residential development set in the very heart of Limassol's historic center—just steps from Anexartisias Fashion Street and moments from the Old Port and Limassol Marina and just 600 meters distance to the seafront. This project redefines city living and presents what is arguably the most attractive real estate investment opportunity in central Limassol today.