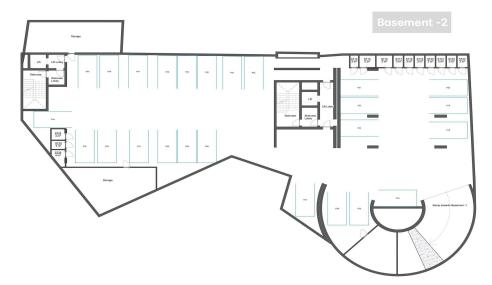

Comprising 70 contemporary studio, 1-, and 2-bedroom apartments, each unit has been intelligently designed to cater to the demands of today's urban lifestyle, offering functional layouts, moder...

| Property Info                                                          |                                                                        |                   | Plot / Area Info              | •                           | Additional info                                |                        |
|------------------------------------------------------------------------|------------------------------------------------------------------------|-------------------|-------------------------------|-----------------------------|------------------------------------------------|------------------------|
| Covered Area<br>Covered Veranda<br>Floor Number<br>Total Number of Flo | oors                                                                   | 38<br>7<br>5<br>6 | Pool<br>Parking               | Common, Yes<br>Covered, Yes | Reference Number<br>Property type<br>Bathrooms | 7794<br>Apartment<br>1 |
| Amenities                                                              | Location                                                               |                   |                               |                             |                                                |                        |
| Parking                                                                | Location: Limassol - Katholiki<br>Coordinates: 34.67965541253 / 33.042 |                   | Region: Limassol<br>755118726 |                             |                                                |                        |