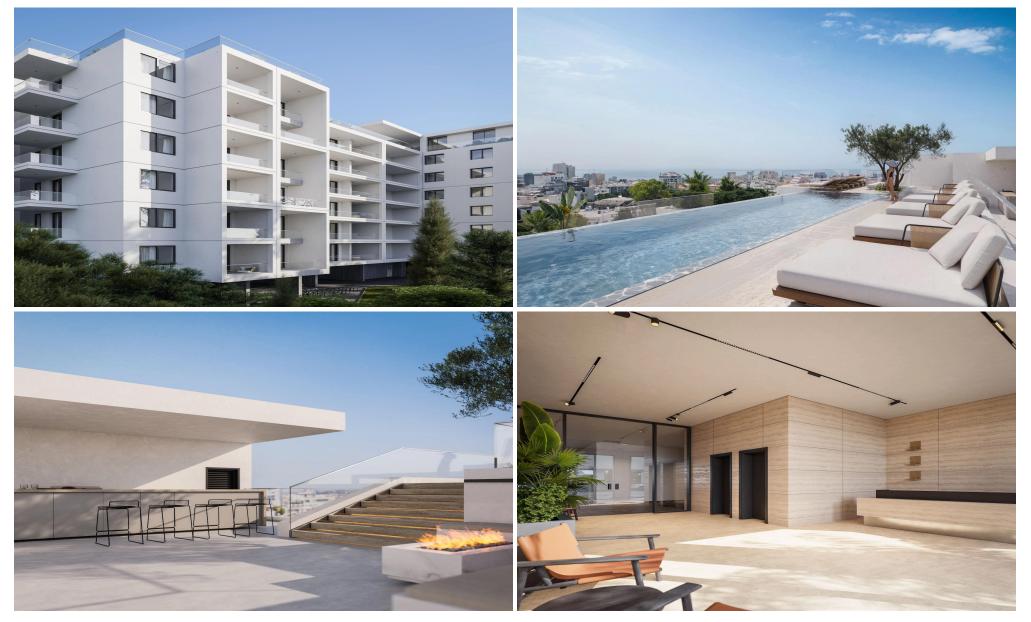

### 38m<sup>2</sup> Apartment for Sale in Limassol - Katholiki

Studi 502, with a living area of 31  $m^2$ , is located on the fifth floor of a six-storey building.

Welcome to the landmark residential development set in the very heart of Limassol's historic center—just steps from Anexartisias Fashion Street and moments from the Old Port and Limassol Marina and just 600 meters distance to the seafront. This project redefines city living and presents what is arguably the most attractive real estate investment opportunity in central Limassol today.

Comprising 70 contemporary studio, 1-, and 2-bedroom apartments, each unit has been intelligently designed to cater to the demands of today's urban lifestyle, offering functional layouts, moder...

| Property Info                                                          |                                                                        |                   | Plot / Area Info              | •                           | Additional info                                |                        |
|------------------------------------------------------------------------|------------------------------------------------------------------------|-------------------|-------------------------------|-----------------------------|------------------------------------------------|------------------------|
| Covered Area<br>Covered Veranda<br>Floor Number<br>Total Number of Flo | oors                                                                   | 38<br>7<br>5<br>6 | Pool<br>Parking               | Common, Yes<br>Covered, Yes | Reference Number<br>Property type<br>Bathrooms | 7794<br>Apartment<br>1 |
| Amenities                                                              | Location                                                               |                   |                               |                             |                                                |                        |
| Parking                                                                | Location: Limassol - Katholiki<br>Coordinates: 34.67965541253 / 33.042 |                   | Region: Limassol<br>755118726 |                             |                                                |                        |