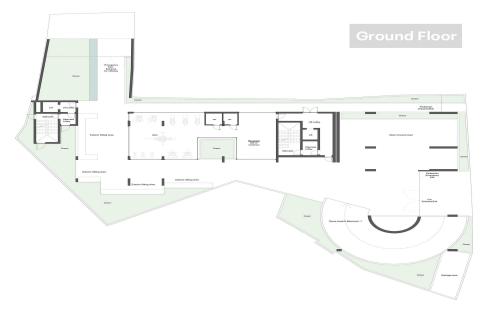

Comprising 70 contemporary studio, 1-, and 2-bedroom apartments, each unit has been intelligently designed to cater to the demands of today's urban lifestyle, offering functional layouts, moder...

| Property Info                                                          |                                                                        |                   | Plot / Area Info              | •                           | Additional info                                |                        |
|------------------------------------------------------------------------|------------------------------------------------------------------------|-------------------|-------------------------------|-----------------------------|------------------------------------------------|------------------------|
| Covered Area<br>Covered Veranda<br>Floor Number<br>Total Number of Flo | oors                                                                   | 38<br>7<br>5<br>6 | Pool<br>Parking               | Common, Yes<br>Covered, Yes | Reference Number<br>Property type<br>Bathrooms | 7794<br>Apartment<br>1 |
| Amenities                                                              | Location                                                               |                   |                               |                             |                                                |                        |
| Parking                                                                | Location: Limassol - Katholiki<br>Coordinates: 34.67965541253 / 33.042 |                   | Region: Limassol<br>755118726 |                             |                                                |                        |