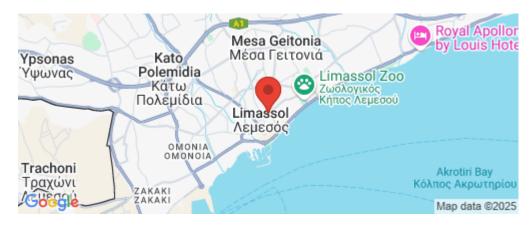

### 38m<sup>2</sup> Apartment for Sale in Limassol - Katholiki

Studi 502, with a living area of 31  $m^2$ , is located on the fifth floor of a six-storey building.

Welcome to the landmark residential development set in the very heart of Limassol's historic center—just steps from Anexartisias Fashion Street and moments from the Old Port and Limassol Marina and just 600 meters distance to the seafront. This project redefines city living and presents what is arguably the most attractive real estate investment opportunity in central Limassol today.

Comprising 70 contemporary studio, 1-, and 2-bedroom apartments, each unit has been intelligently designed to cater to the demands of today's urban lifestyle, offering functional layouts, moder...

| Property Info                                                          |                                                                        |                   | Plot / Area Info              | •                           | Additional info                                |                        |
|------------------------------------------------------------------------|------------------------------------------------------------------------|-------------------|-------------------------------|-----------------------------|------------------------------------------------|------------------------|
| Covered Area<br>Covered Veranda<br>Floor Number<br>Total Number of Flo | oors                                                                   | 38<br>7<br>5<br>6 | Pool<br>Parking               | Common, Yes<br>Covered, Yes | Reference Number<br>Property type<br>Bathrooms | 7794<br>Apartment<br>1 |
| Amenities                                                              | Location                                                               |                   |                               |                             |                                                |                        |
| Parking                                                                | Location: Limassol - Katholiki<br>Coordinates: 34.67965541253 / 33.042 |                   | Region: Limassol<br>755118726 |                             |                                                |                        |