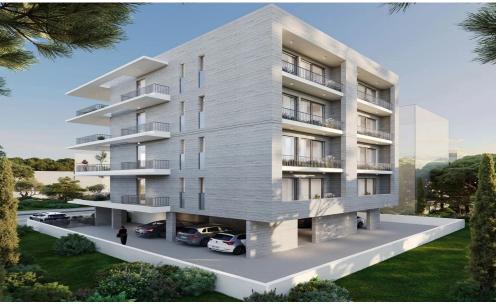

## 2 Bedroom Apartment for Sale in Geroskipou, Paphos District

This modern 2-bedroom apartment in the heart of Pafos offers an ideal combination of elegance, functionality, and sustainability — perfect for families, professionals, or investors seeking a stylish urban base.

| Property Info          |                         | Plot / Area Info |              | Additional info  |                           |
|------------------------|-------------------------|------------------|--------------|------------------|---------------------------|
| Covered Area           | 109                     |                  |              |                  |                           |
| Covered Veranda        | 28                      |                  |              | Reference Number | 7823                      |
| Floor Number           | 2                       |                  |              | Property type    | Apartment                 |
| Total Number of Floors | 4                       | Parking          | Covered, Yes | Condition        | <b>Under Construction</b> |
| Energy Efficiency      | A                       |                  |              | Bathrooms        | 2                         |
| Heating                | Underfloor Heating, Yes |                  |              | View             | Sea view                  |
| Air Conditioning       | All rooms, Yes          |                  |              |                  |                           |