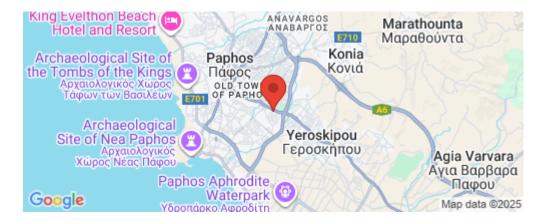

Amenities Location

Location: Geroskipou

Coordinates: **34.768444684229** / **32.436876311115** 

Region: **Paphos** 

Price: €280 000 + VAT

VAT for this property is €14,000 or €53,200. VAT usually is 19%. If it is your first purchase of property, you can have VAT reduced to 5% for the first 150sq.m. of the property.