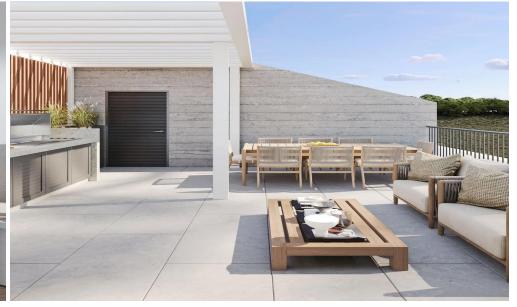

## 2 Bedroom Apartment for Sale in Geroskipou, Paphos District

This sophisticated 2-bedroom penthouse in the heart of Pafos offers a rare blend of elevated living, modern design, and sustainability — ideal for those who value space, privacy, and a touch of luxury.

Situated atop a secure gated development, the penthouse features an expansive open-plan layout, high ceilings, and premium materials throughout. Large windows flood the space with natural light, while the private rooftop terrace provides a perfect setting for relaxing, entertaining, or enjoying panoramic city views.

Designed to meet Class A energy efficiency standards, the penthouse includes a private photovoltaic system, provision for underfloor heating, and split-unit cool...

| Property Info          |                         | Plot / Area Info |              | Additional info  |                           |
|------------------------|-------------------------|------------------|--------------|------------------|---------------------------|
| Covered Area           | 106                     |                  |              |                  |                           |
| Covered Veranda        | 25                      |                  |              | Reference Number | 7826                      |
| Floor Number           | 4                       |                  |              | Property type    | Apartment                 |
| Total Number of Floors | 4                       | Parking          | Covered, Yes | Condition        | <b>Under Construction</b> |
| Energy Efficiency      | A                       |                  |              | Bathrooms        | 2                         |
| Heating                | Underfloor Heating, Yes |                  |              | View             | Sea view                  |
| Air Conditioning       | All rooms. Yes          |                  |              |                  |                           |