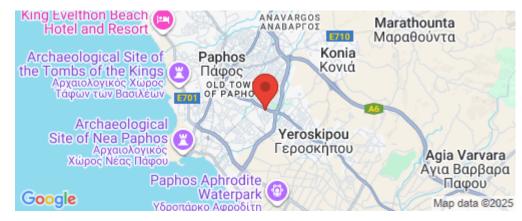

Amenities Location

Location: Geroskipou

Coordinates: **34.768444684229** / **32.436876311115** 

Region: **Paphos** 

Price: €320 000 + VAT

VAT for this property is €16,000 or €60,800. VAT usually is 19%. If it is your first purchase of property, you can have VAT reduced to 5% for the first 150sq.m. of the property.