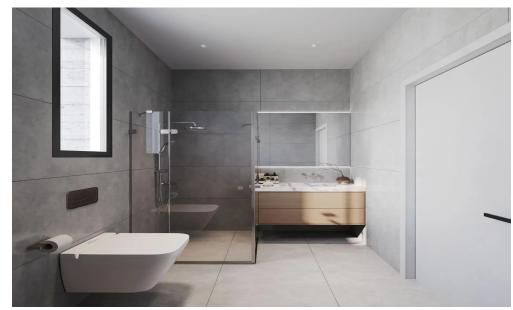

Designed to meet Class A energy efficiency standards, the penthouse includes a private photovoltaic system, provision for underfloor heating, and split-unit cool...

| Property Info          |                         | Plot / Area Info |              | Additional info  |                           |
|------------------------|-------------------------|------------------|--------------|------------------|---------------------------|
| Covered Area           | 106                     |                  |              |                  |                           |
| Covered Veranda        | 25                      |                  |              | Reference Number | 7826                      |
| Floor Number           | 4                       |                  |              | Property type    | Apartment                 |
| Total Number of Floors | 4                       | Parking          | Covered, Yes | Condition        | <b>Under Construction</b> |
| Energy Efficiency      | A                       |                  |              | Bathrooms        | 2                         |
| Heating                | Underfloor Heating, Yes |                  |              | View             | Sea view                  |
| Air Conditioning       | All rooms. Yes          |                  |              |                  |                           |