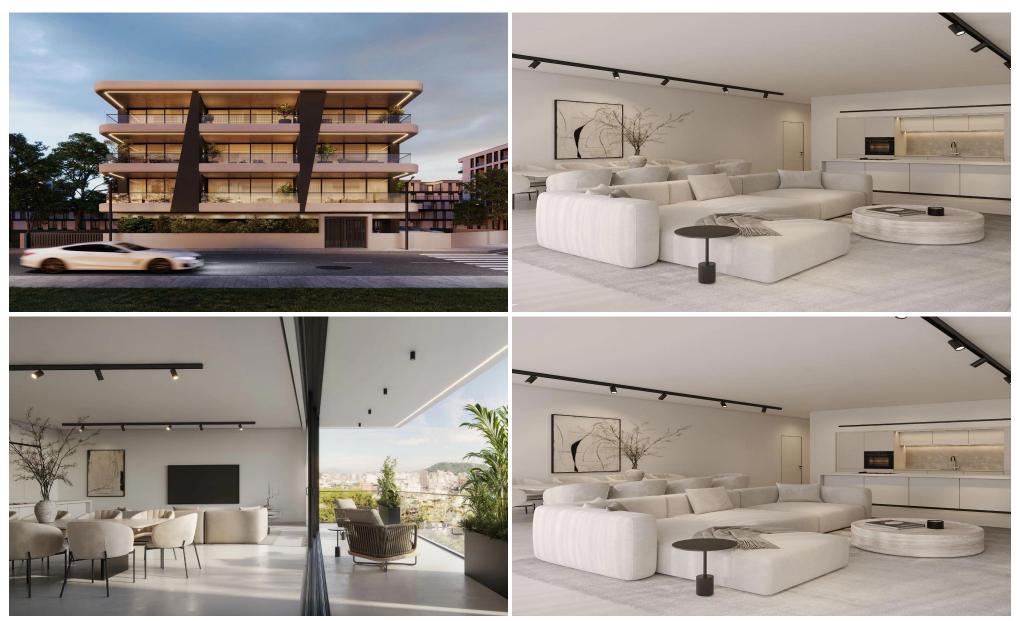

## 1 Bedroom Apartment for Sale in Limassol - Mesa Geitonia

Apartment for sale in the area of Mesa Geitonia, Limassol. The complex has a total of 9 exclusive luxury apartments located on Spiru Ciprianu Avenue. The apartment has a luxurious design, large windows and 3-meter ceilings, an open-plan kitchen and living room. High-quality materials were used in the construction. Ideal location: 15 minutes walk from the new shopping mall and only 8 minutes drive from the beach; 2 minutes drive to the new Limassol mall, 8 minutes drive to the beach, 6 minutes drive to the city center, parks and shops, 6 minutes drive to the best private schools, 45 minutes to Paphos Airport and 45 minutes to Larnaca airport. This exquisite boutique complex harmoniously comb...