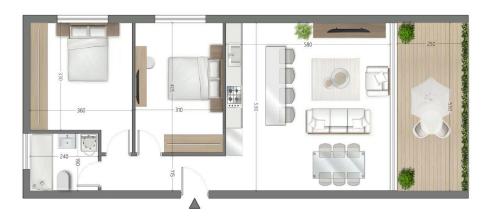

## **Price change history**

€297 000 on Jul 18, 2025

N 1.5 BEDROOMS 60 SQM + 13 SQM COVERED

N 2 BEDROOMS 75 SQM + 15 SQM COVERED