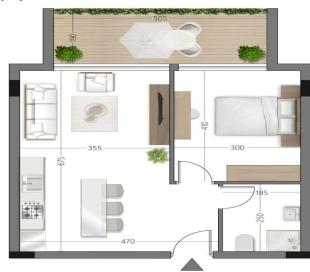

| Property Info     |             | Plot / Area Info |              | Additional info  |                  |
|-------------------|-------------|------------------|--------------|------------------|------------------|
| Covered Area      | 73          |                  |              | Reference Number | 166963           |
| Furnishing        | Unfurnished | Darking          | Covered, Yes | Property type    | <b>Apartment</b> |
| Energy Efficiency | Α           | Parking          | Covered, res | Condition        | <b>Brand New</b> |
| Air Conditioning  | No          |                  |              | Bathrooms        | 1                |

## **Price change history**

€297 000 on Jul 18, 2025

N 1.5 BEDROOMS 60 SQM + 13 SQM COVERED

N 2 BEDROOMS 75 SQM + 15 SQM COVERED