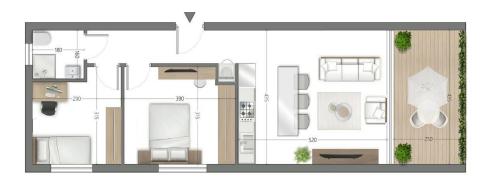

## **Price change history**

€297 000 on Jul 18, 2025

N 1.5 BEDROOMS 60 SQM + 13 SQM COVERED

N 2 BEDROOMS 75 SQM + 15 SQM COVERED