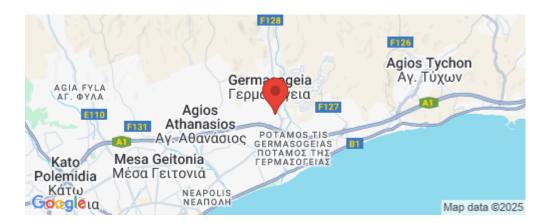

## Amenities Location

• Elevator Region: **Limassol** 

Coordinates: **34.712604350061** / **33.085430859891** 

Price: €500 000 + VAT

VAT for this property is **€25,000** or **€95,000**. VAT usually is 19%. If it is your first purchase of property, you can have VAT reduced to 5% for the first 150sq.m. of the property.