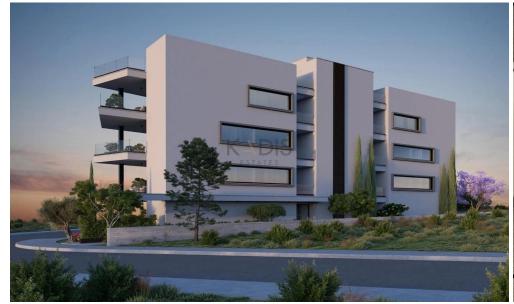

## 2 Bedroom Apartment for Sale in Limassol District

- •2 bedrooms
- •2 W/C
- •Internal Area 80m2
- Covered Verandas 26.20m2
- •Covered Garden 6m2
- Covered Parking
- A/C
- Underfloor Heating
- Storage

| Property Info                               |                                                 | Plot / Area Inf | fo           | <b>Additional info</b>                             |                                      |
|---------------------------------------------|-------------------------------------------------|-----------------|--------------|----------------------------------------------------|--------------------------------------|
| Covered Area<br>Heating<br>Air Conditioning | 80<br>Underfloor Heating, Yes<br>All rooms, Yes | Parking         | Covered, Yes | Reference Number Property type Condition Bathrooms | 12955<br>Apartment<br>Brand New<br>2 |

## Amenities Location

• Elevator Region: **Limassol** 

Coordinates: **34.712604350061** / **33.085430859891** 

Price: €500 000 + VAT

VAT for this property is **€25,000** or **€95,000**. VAT usually is 19%. If it is your first purchase of property, you can have VAT reduced to 5% for the first 150sq.m. of the property.