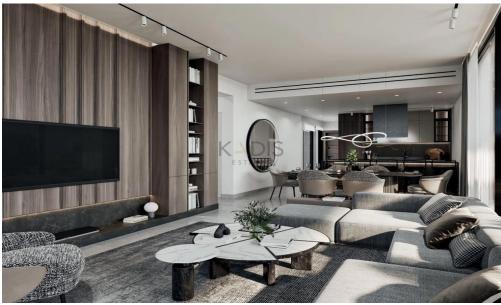

## 2 Bedroom Apartment for Sale in Limassol District

- •2 bedrooms
- •2 W/C
- •Internal Area 80m2
- Covered Verandas 26.20m2
- •Covered Garden 6m2
- Covered Parking
- A/C
- Underfloor Heating
- Storage

| Property Info                               |                                                 | Plot / Area Inf | fo           | <b>Additional info</b>                             |                                      |
|---------------------------------------------|-------------------------------------------------|-----------------|--------------|----------------------------------------------------|--------------------------------------|
| Covered Area<br>Heating<br>Air Conditioning | 80<br>Underfloor Heating, Yes<br>All rooms, Yes | Parking         | Covered, Yes | Reference Number Property type Condition Bathrooms | 12955<br>Apartment<br>Brand New<br>2 |