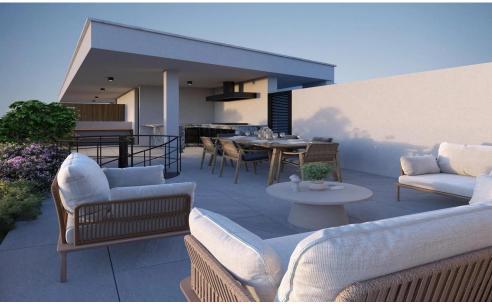

## 2 Bedroom Apartment for Sale in Limassol District

- •2 bedrooms
- •2 W/C
- •Internal Area 80m2
- Covered Verandas 26.20m2
- •Covered Garden 6m2
- Covered Parking
- A/C
- Underfloor Heating
- Storage