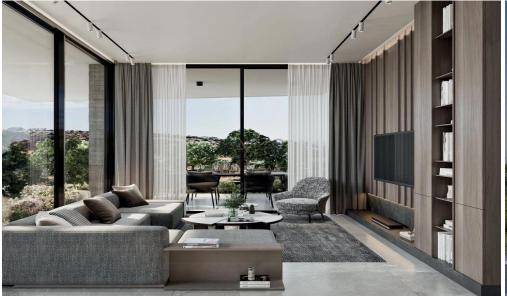

## 2 Bedroom Apartment for Sale in Limassol District

- •2 bedrooms
- •2 W/C
- •Internal Area 80m2
- Covered Verandas 26.20m2
- •Covered Garden 6m2
- Covered Parking
- A/C
- Underfloor Heating
- Storage