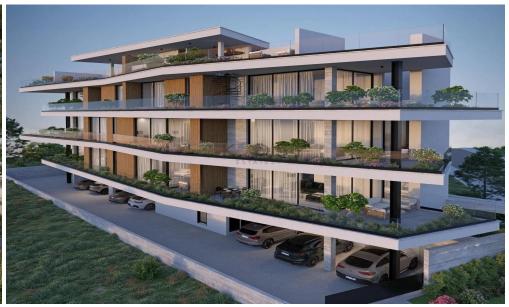

## 2 Bedroom Apartment for Sale in Limassol District

- •2 bedrooms
- •2 W/C
- •Internal Area 80m2
- Covered Verandas 26.20m2
- •Covered Garden 6m2
- Covered Parking
- A/C
- Underfloor Heating
- Storage

| Property Info                               |                                                 | Plot / Area Inf | fo           | <b>Additional info</b>                             |                                      |
|---------------------------------------------|-------------------------------------------------|-----------------|--------------|----------------------------------------------------|--------------------------------------|
| Covered Area<br>Heating<br>Air Conditioning | 80<br>Underfloor Heating, Yes<br>All rooms, Yes | Parking         | Covered, Yes | Reference Number Property type Condition Bathrooms | 12955<br>Apartment<br>Brand New<br>2 |

## Amenities Location

• Elevator Region: **Limassol** 

Coordinates: **34.712604350061** / **33.085430859891** 

Price: €500 000 + VAT

VAT for this property is **€25,000** or **€95,000**. VAT usually is 19%. If it is your first purchase of property, you can have VAT reduced to 5% for the first 150sq.m. of the property.