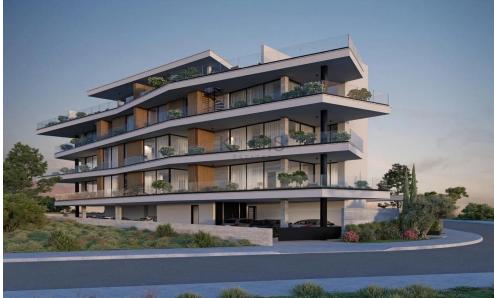

## 2 Bedroom Apartment for Sale in Limassol District

- •2 bedrooms
- •2 W/C
- •Internal Area 80m2
- Covered Verandas 26.20m2
- •Covered Garden 6m2
- Covered Parking
- A/C
- Underfloor Heating
- Storage