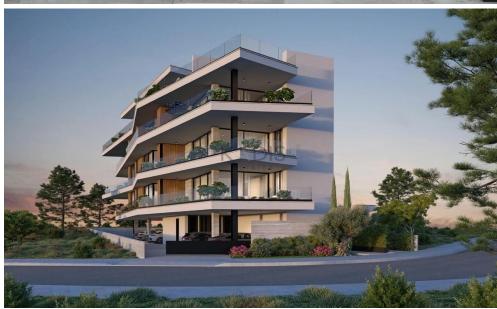

## 2 Bedroom Apartment for Sale in Limassol District

- •2 bedrooms
- •2 W/C
- •Internal Area 80m2
- Covered Verandas 26.20m2
- •Covered Garden 6m2
- Covered Parking
- A/C
- Underfloor Heating
- Storage