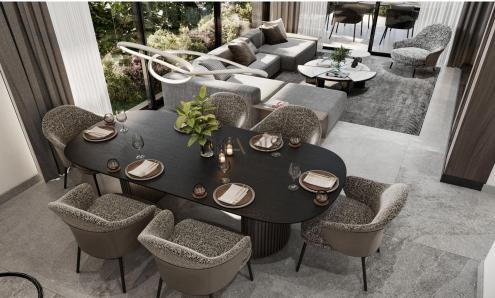

## 2 Bedroom Apartment for Sale in Limassol District

- •2 bedrooms
- •2 W/C
- •Internal Area 80m2
- Covered Verandas 26.20m2
- •Covered Garden 6m2
- Covered Parking
- A/C
- Underfloor Heating
- Storage