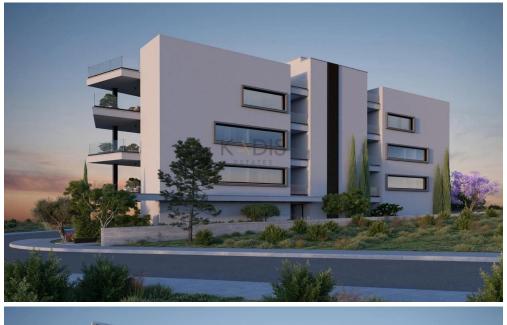

## 1 Bedroom Apartment for Sale in Limassol District

- •1 bedroom
- •1 W/C
- •Internal Area 51m2
- •Covered Verandas 11.20m2
- •Covered Garden 10m2
- Covered Parking
- A/C
- Underfloor Heating
- Storage

Amenities Location

• Elevator Region: **Limassol** 

Coordinates: 34.712604350061 / 33.085430859891

Price: €370 000 + VAT

VAT for this property is €18,500 or €70,300. VAT usually is 19%. If it is your first purchase of property, you can have VAT reduced to 5% for the first 150sq.m. of the property.