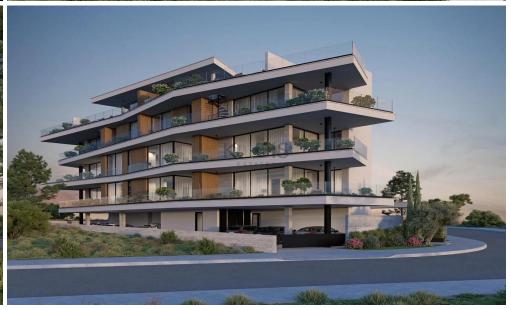

## 1 Bedroom Apartment for Sale in Limassol District

- •1 bedroom
- •1 W/C
- •Internal Area 51m2
- •Covered Verandas 11.20m2
- •Covered Garden 10m2
- Covered Parking
- A/C
- Underfloor Heating
- Storage

Amenities Location

• Elevator Region: **Limassol** 

Coordinates: 34.712604350061 / 33.085430859891

Price: €370 000 + VAT

VAT for this property is €18,500 or €70,300. VAT usually is 19%. If it is your first purchase of property, you can have VAT reduced to 5% for the first 150sq.m. of the property.