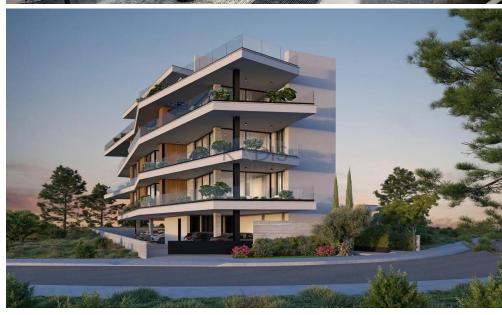

## 1 Bedroom Apartment for Sale in Limassol District

- •1 bedroom
- •1 W/C
- •Internal Area 51m2
- •Covered Verandas 11.20m2
- •Covered Garden 10m2
- Covered Parking
- A/C
- Underfloor Heating
- Storage