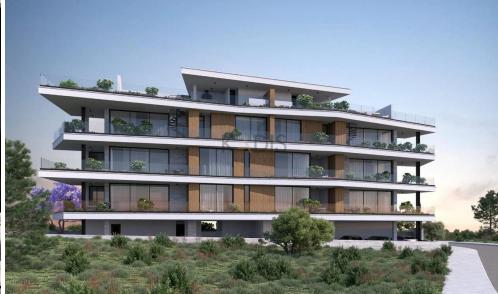

## 1 Bedroom Apartment for Sale in Limassol District

- •1 bedroom
- •1 W/C
- •Internal Area 51m2
- •Covered Verandas 11.20m2
- •Covered Garden 10m2
- Covered Parking
- A/C
- Underfloor Heating
- Storage