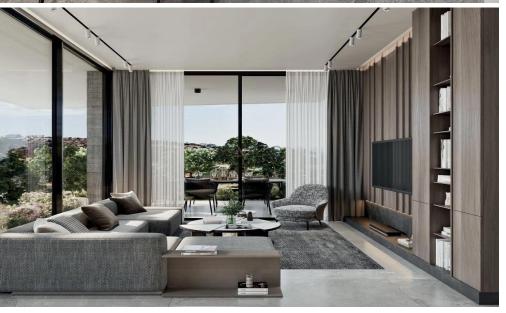

## 1 Bedroom Apartment for Sale in Limassol District

- •1 bedroom
- •1 W/C
- •Internal Area 51m2
- •Covered Verandas 11.20m2
- •Covered Garden 10m2
- Covered Parking
- A/C
- Underfloor Heating
- Storage

| Property Info                               |                                                 | Plot / Area Info | 1            | Additional info                                    |                                      |
|---------------------------------------------|-------------------------------------------------|------------------|--------------|----------------------------------------------------|--------------------------------------|
| Covered Area<br>Heating<br>Air Conditioning | 51<br>Underfloor Heating, Yes<br>All rooms, Yes | Parking          | Covered, Yes | Reference Number Property type Condition Bathrooms | 12956<br>Apartment<br>Brand New<br>1 |