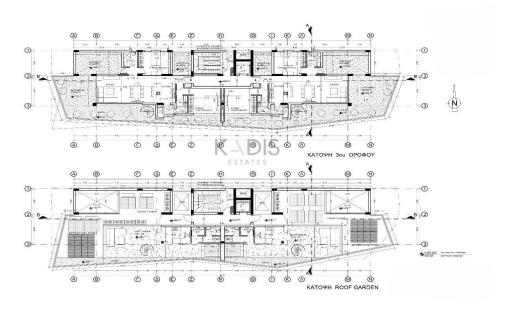

## 1 Bedroom Apartment for Sale in Limassol District

- •1 bedroom
- •1 W/C
- •Internal Area 51m2
- •Covered Verandas 11.20m2
- •Covered Garden 10m2
- Covered Parking
- A/C
- Underfloor Heating
- Storage

| Property Info                               |                                                 | Plot / Area Info | 1            | Additional info                                    |                                      |
|---------------------------------------------|-------------------------------------------------|------------------|--------------|----------------------------------------------------|--------------------------------------|
| Covered Area<br>Heating<br>Air Conditioning | 51<br>Underfloor Heating, Yes<br>All rooms, Yes | Parking          | Covered, Yes | Reference Number Property type Condition Bathrooms | 12956<br>Apartment<br>Brand New<br>1 |