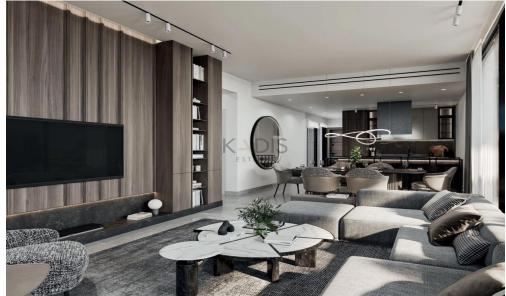

## 1 Bedroom Apartment for Sale in Limassol District

- •1 bedroom
- •1 W/C
- •Internal Area 51m2
- •Covered Verandas 11.20m2
- •Covered Garden 10m2
- Covered Parking
- A/C
- Underfloor Heating
- Storage