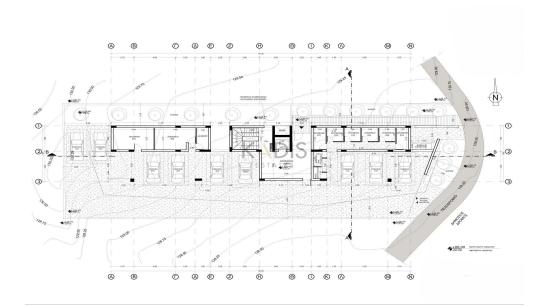

## 1 Bedroom Apartment for Sale in Limassol District

- •1 bedroom
- •1 W/C
- •Internal Area 51m2
- •Covered Verandas 11.20m2
- •Covered Garden 10m2
- Covered Parking
- A/C
- Underfloor Heating
- Storage

| Property Info                               |                                                 | Plot / Area Info | 1            | Additional info                                    |                                      |
|---------------------------------------------|-------------------------------------------------|------------------|--------------|----------------------------------------------------|--------------------------------------|
| Covered Area<br>Heating<br>Air Conditioning | 51<br>Underfloor Heating, Yes<br>All rooms, Yes | Parking          | Covered, Yes | Reference Number Property type Condition Bathrooms | 12956<br>Apartment<br>Brand New<br>1 |