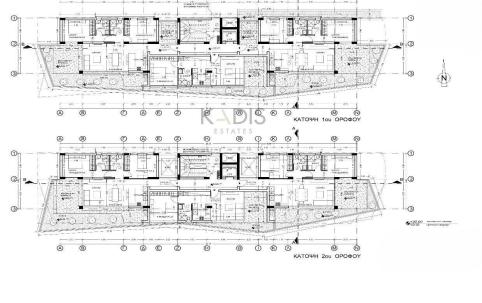

## 1 Bedroom Apartment for Sale in Limassol District

- •1 bedroom
- •1 W/C
- •Internal Area 51m2
- •Covered Verandas 11.20m2
- •Covered Garden 10m2
- Covered Parking
- A/C
- Underfloor Heating
- Storage

| Property Info                               |                                                 | Plot / Area Info | 1            | Additional info                                    |                                      |
|---------------------------------------------|-------------------------------------------------|------------------|--------------|----------------------------------------------------|--------------------------------------|
| Covered Area<br>Heating<br>Air Conditioning | 51<br>Underfloor Heating, Yes<br>All rooms, Yes | Parking          | Covered, Yes | Reference Number Property type Condition Bathrooms | 12956<br>Apartment<br>Brand New<br>1 |